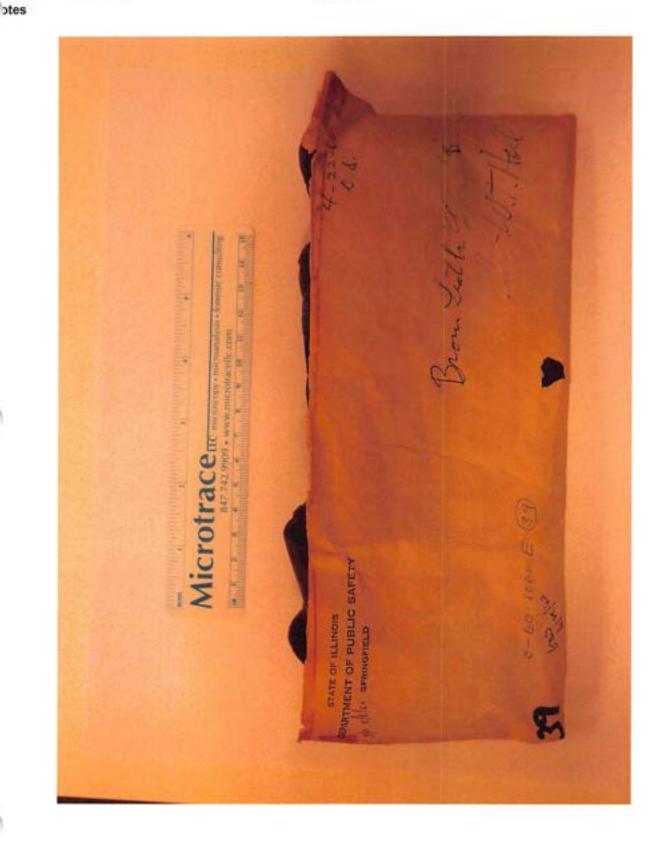

Packaging Envelope

Identifier

B (Ex 39)

Filename

P6150583.JPG

Exhibit 39.0

Category Lindquist, Mildred (Victim B)

Packaging Envelope

Description

Pair of brown leather gloves collected from body B (2/20/04).

Identifier

B (Ex 39)

Filename

P6150585.JPG

Category Lindquist, Mildred (Victim B) Exhibit 39.0 Description

Pair of brown leather gloves collected from body B (2/20/04).

Identifier B (Ex 39) Filename P6150586.JPG

Pair of brown leather gloves collected from body B (2/20/04). Category Lindquist, Mildred (Victim B)

Filename

P6150587.JPG

B (Ex 39) Description

Identifier

Exhibit 39.0

Microtrac

Exhibit 39.0 Category Lindquist, Mildred (Victim B)

Description Pair of brown leather gloves collected from body B (2/20/04).

Identifier B (Ex 39) Filename P6150588.JPG

Exhibit 39.0

Category Lindquist, Mildred (Victim B)

Packaging Envelope

Description Identifier

otes

Pair of brown leather gloves collected from body B (2/20/04).

Filename

P6150592.JPG

Exhibit 39.1 Category Lindquist, Mildred (Victim B)

Description Pair of brown leather gloves collected from body B (2/20/04).

Packaging Envelope

Identifier

B (Ex 39)

Filename

P6151234.JPG

Exhibit 51.0 Category Starved Rock, Scene Packaging Envelope

Description Hair and string collected from the cave at the scene (2/20/04). (Outer Envelope)