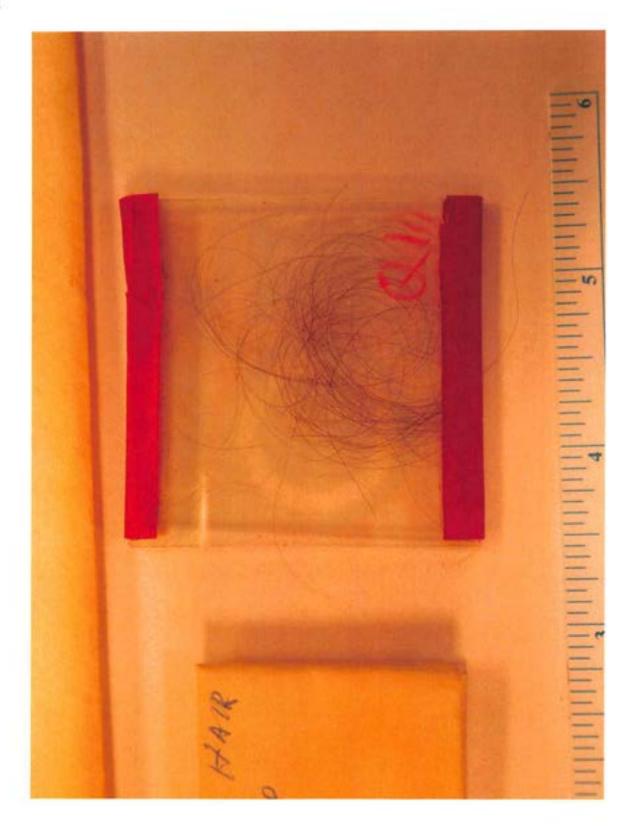

Filename

P6151046.JPG

Category Starved Rock, Scene

Packaging Envelope

Description

2 locks or curls of hair dug out of sand in cave by me on Mar 27 1960 (envelope label)

Identifier

E-7 (Ex 7)

Filename

P6150474.JPG

Category Starved Rock, Scene

Packaging Envelope

Description 2 lock

2 locks or curls of hair dug out of sand in cave by me on Mar 27 1960 (envelope label)

Identifier

E-7 (Ex 7)

Filename

P6150476.JPG

Category Starved Rock, Scene

Packaging Slides - Taped

Description

2 locks or curls of hair dug out of sand in cave by me on Mar 27 1960 (envelope label)

Identifier

E-7 (Ex 7)

Filename

P6150477.JPG

Exhibit 7.1 Cate

Category Starved Rock, Scene

Packaging Slides - Taped

Description 2 locks or curls of hair dug out of sand in cave by me on Mar 27 1960 (envelope label)

Identifier

E-7 (Ex 7) Filename P6231448.JPG