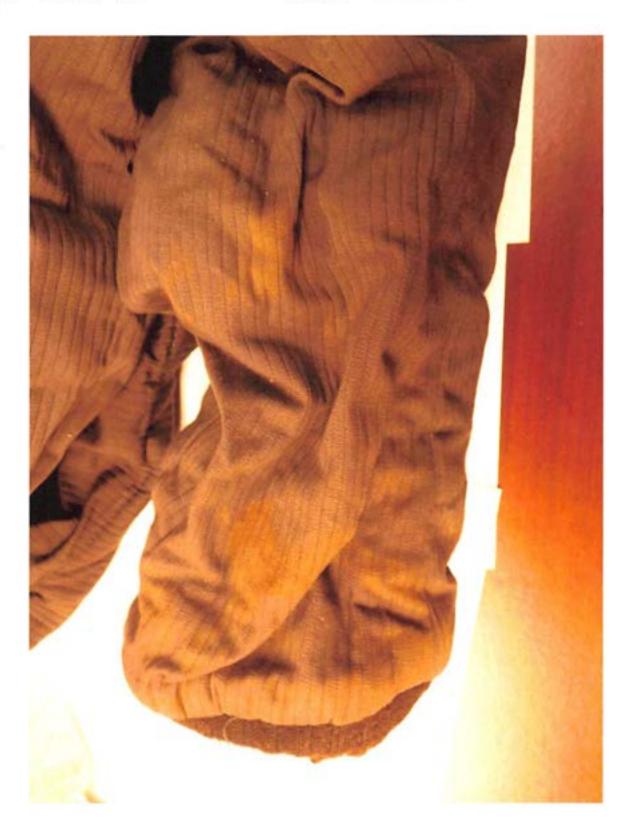

Description Hair and string collected from the cave at the scene (2/20/04).

Identifier

Filename

P6150354.JPG

Exhibit 114.0 Category Oetting, Lillian (Victim C) Description

Dark gray cloth jacket, w/ light gray lining, furlined torso area

C (Ex 114 - trial) Filename P6232578.JPG Identifier

Dark gray cloth jacket, w/ light gray lining, furlined torso area Category Oetting, Lillian (Victim C)

Description Exhibit 114.0

C (Ex 114 - trial)

Identifier

Filename P6232583.JPG

setc

Description Exhibit 114.0 Category Oetting, Lillian (Victim C)

Dark gray cloth jacket, w/ light gray lining, furlined torso area

Packaging Clothing

Identifier

C (Ex 114 - trial) Filename

P6232585.JPG

Category Oetting, Lillian (Victim C) Exhibit 114.0 Description

Dark gray cloth jacket, w/ light gray lining, furlined torso area

Identifier otes

C (Ex 114 - trial)

Filename

P6232593.JPG

Category Oetting, Lillian (Victim C) Exhibit 114.0 Description

Dark gray cloth jacket, w/ light gray lining, furlined torso area

C (Ex 114 - trial) Filename P6232596.JPG Identifier

Packaging Slides - Taped

Exhibit 114.1 Category Oetting, Lillian (Victim C)

Description From front sleeves of Victim C coat.