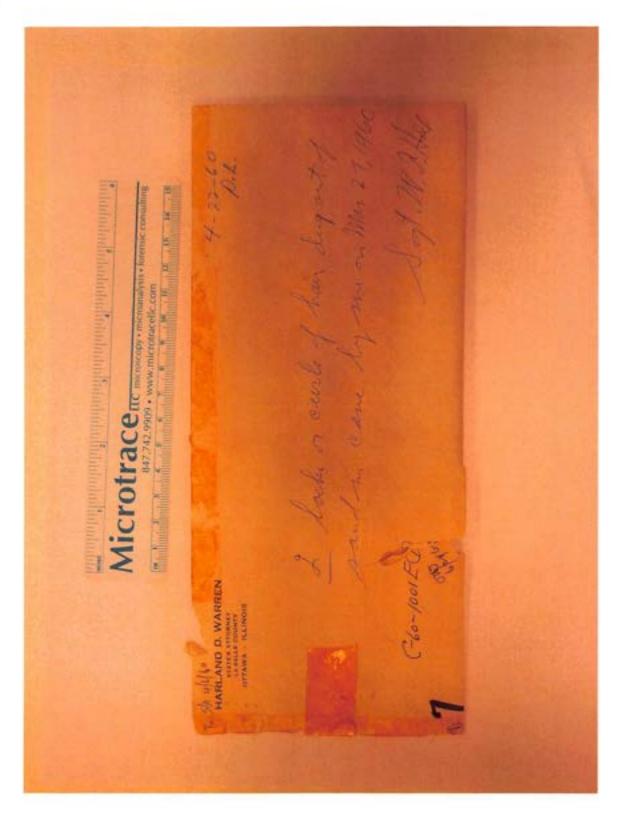

Filename

P6151046.JPG

Category Starved Rock, Scene

Packaging Envelope

Description

2 locks or curls of hair dug out of sand in cave by me on Mar 27 1960 (envelope label)

Identifier

E-7 (Ex 7)

Filename

P6150474.JPG

Category Starved Rock, Scene

Packaging Envelope

Description 2 lock

2 locks or curls of hair dug out of sand in cave by me on Mar 27 1960 (envelope label)

Identifier

E-7 (Ex 7)

Filename

P6150476.JPG

Category Starved Rock, Scene

Packaging Slides - Taped

Description

2 locks or curls of hair dug out of sand in cave by me on Mar 27 1960 (envelope label)

Identifier

E-7 (Ex 7)

Filename

P6150477.JPG

Exhibit 7.1 Cate

Category Starved Rock, Scene

Packaging Slides - Taped

Description 2 locks or curls of hair dug out of sand in cave by me on Mar 27 1960 (envelope label)

Identifier

E-7 (Ex 7) Filename P6231448.JPG