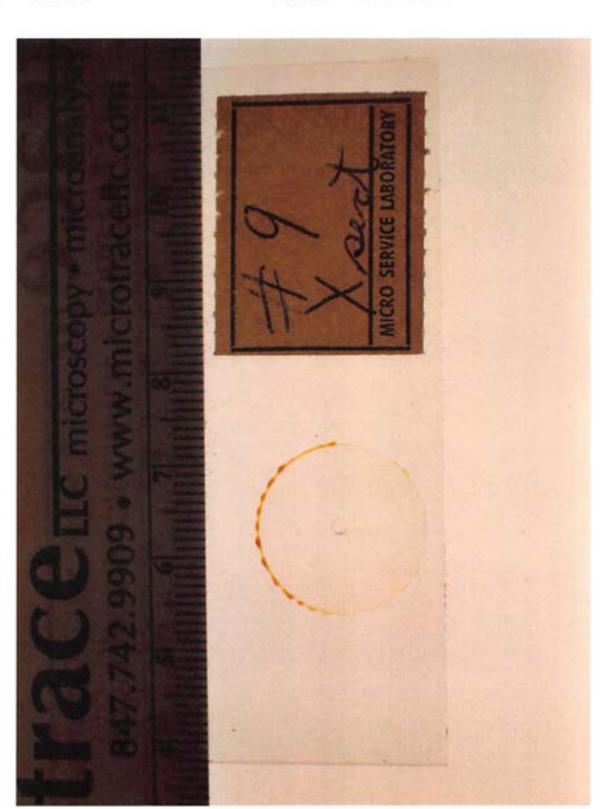

Filename

P6150542.JPG

Packaging Paper Fold

Exhibit 9.1 Category Starved Rock, Scene

Description Hair attached to portion of comb.

Identifier E-9 (Ex 9) Filename P6150547.JPG

otes

Exhibit 9.4 Category Starved Rock, Scene