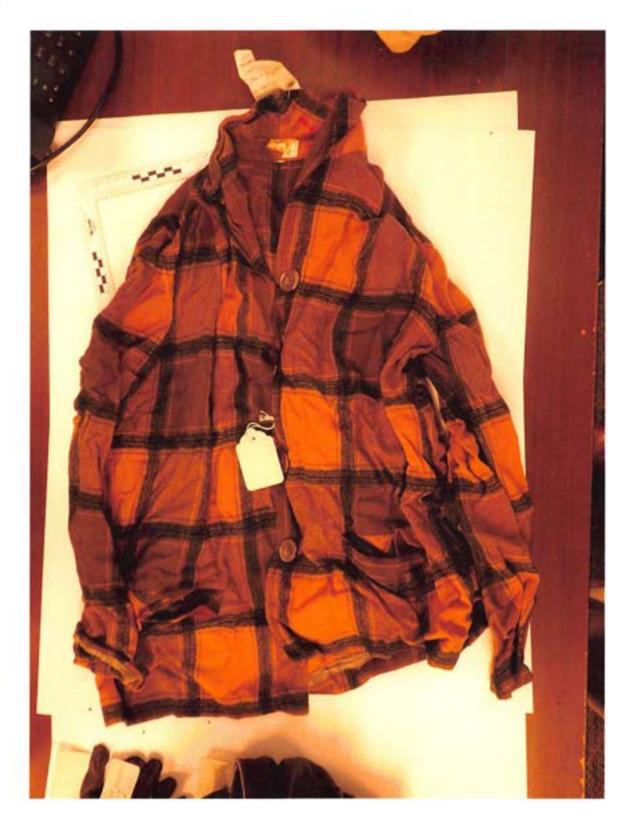

Description Suit jacket, tan, brown green plaid

Identifier C (Ex 116? - trial) Filename P6232610.JPG

Exhibit 116.0 Category Oetting, Lillian (Victim C)

Description Suit jacket, tan, brown green plaid

Identifier C (Ex 116? - trial) Filename P6232611.JPG

Category Oetting, Lillian (Victim C) Exhibit 116.0

Suit jacket, tan, brown green plaid Description

Identifier otes

C (Ex 116? - trial)

Filename

P6232614.JPG

Packaging Slides - Taped

Exhibit 116.1 Category Oetting, Lillian (Victim C)