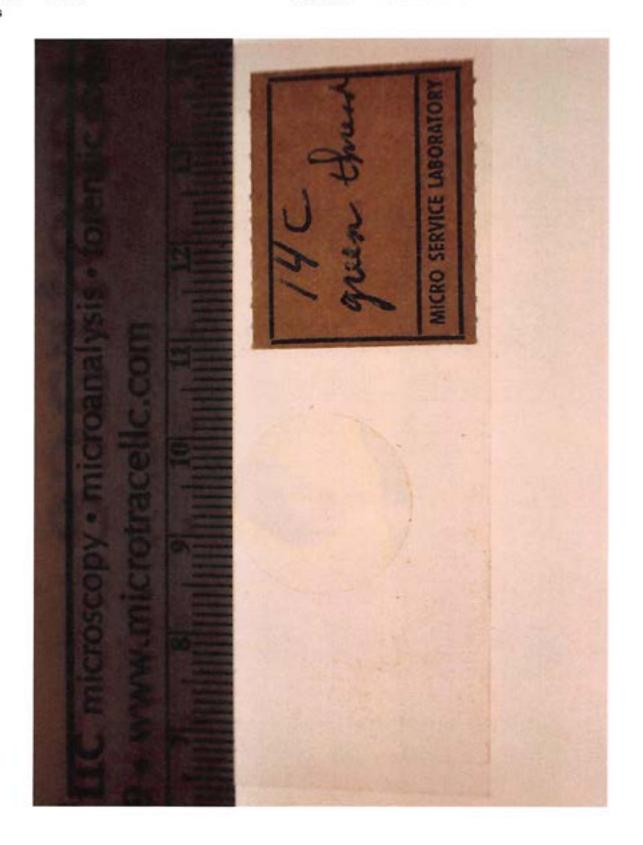

E-14C Filena

Filename P6151064.JPG

Exhibit 14D.0 Category Oetting, Lillian (Victim C)

Description yellow thread from tape

Identifier E-14D

otes

Filename

P6151066.JPG

Filename

P6231608.JPG

Packaging Microscope Slide -

Exhibit 14C.0 Category Oetting, Lillian (Victim C)

Description green thread from tape

Identifier E-14C

Identifier

from tape