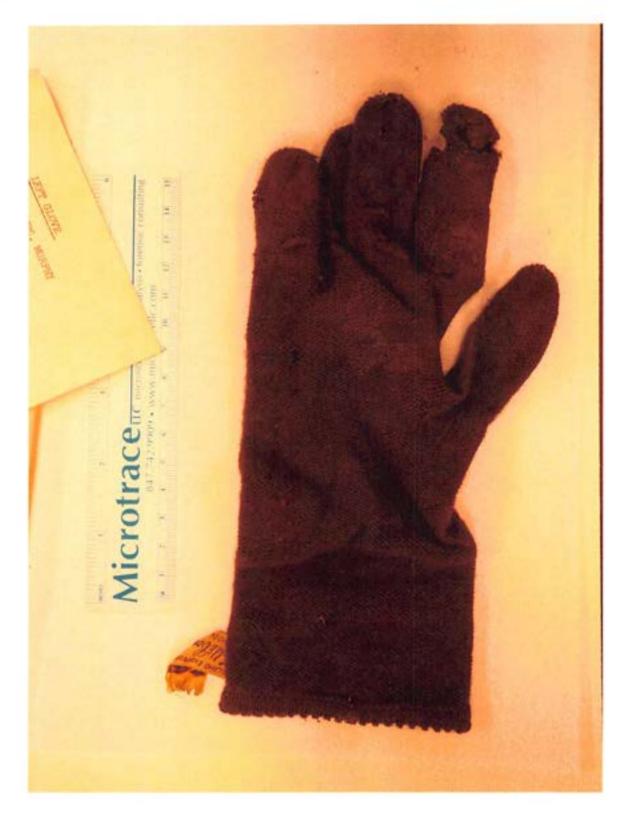

Packaging Envelope

Exhibit 1.0 Category Murphy, Frances (Victim A)

Description Head hair from body A. (2/20/04) K1

Identifier E-1 (Ex 1) Filename P6150549.JPG

otes

Packaging Slides - Taped

Exhibit 1.1 Category Murphy, Frances (Victim A)