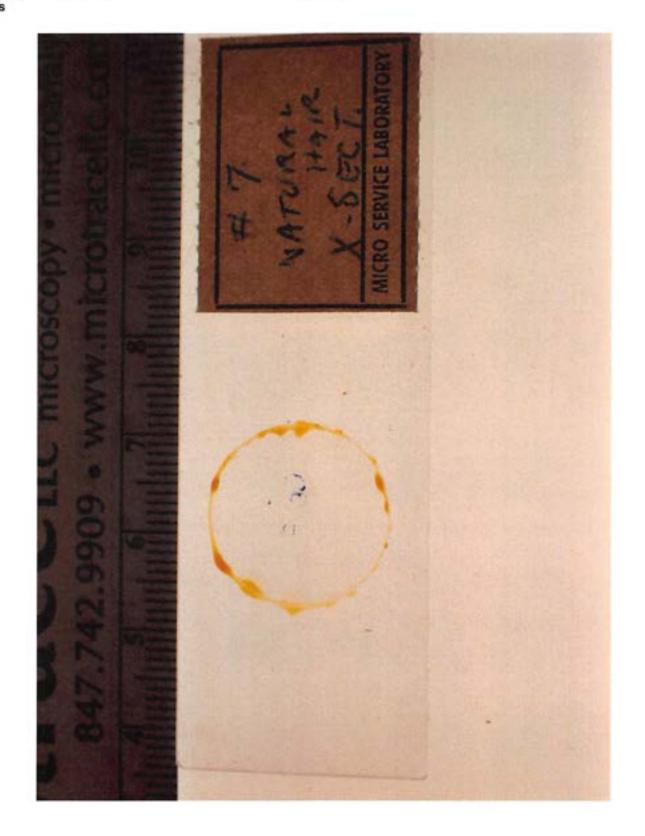

Filename

P6151046.JPG

Category Starved Rock, Scene

Packaging Envelope

Description

2 locks or curls of hair dug out of sand in cave by me on Mar 27 1960 (envelope label)

Identifier

E-7 (Ex 7)

Filename

P6150474.JPG

Category Starved Rock, Scene

Packaging Envelope

Description 2 lock

2 locks or curls of hair dug out of sand in cave by me on Mar 27 1960 (envelope label)

Identifier

E-7 (Ex 7)