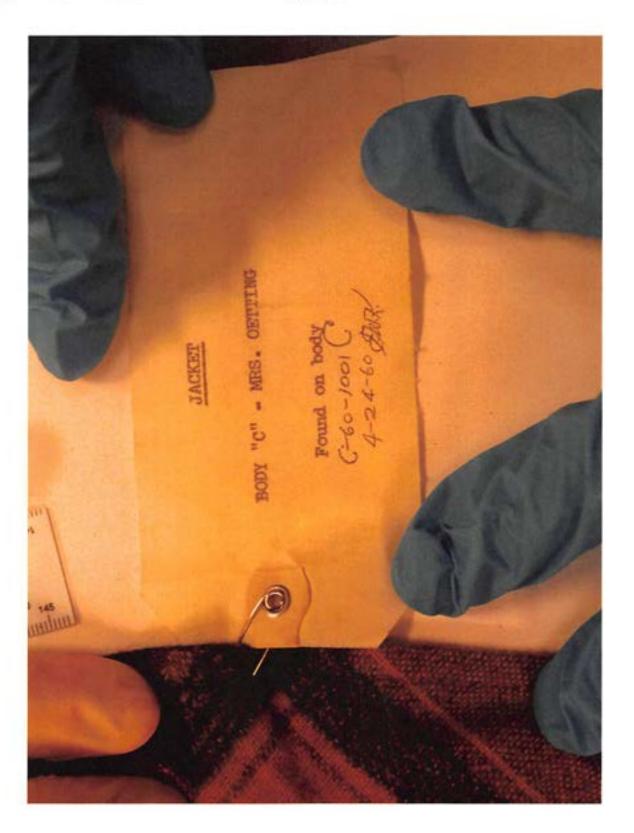

Description Suit jacket, tan, brown green plaid

Identifier C (Ex 116? - trial) Filename P6232610.JPG

Exhibit 116.0 Category Oetting, Lillian (Victim C)

Description Suit jacket, tan, brown green plaid

Identifier C (Ex 116? - trial) Filename P6232611.JPG

Category Oetting, Lillian (Victim C) Exhibit 116.0

Suit jacket, tan, brown green plaid Description

Identifier otes

C (Ex 116? - trial)

Filename

P6232614.JPG

Packaging Slides - Taped

Exhibit 116.1 Category Oetting, Lillian (Victim C)