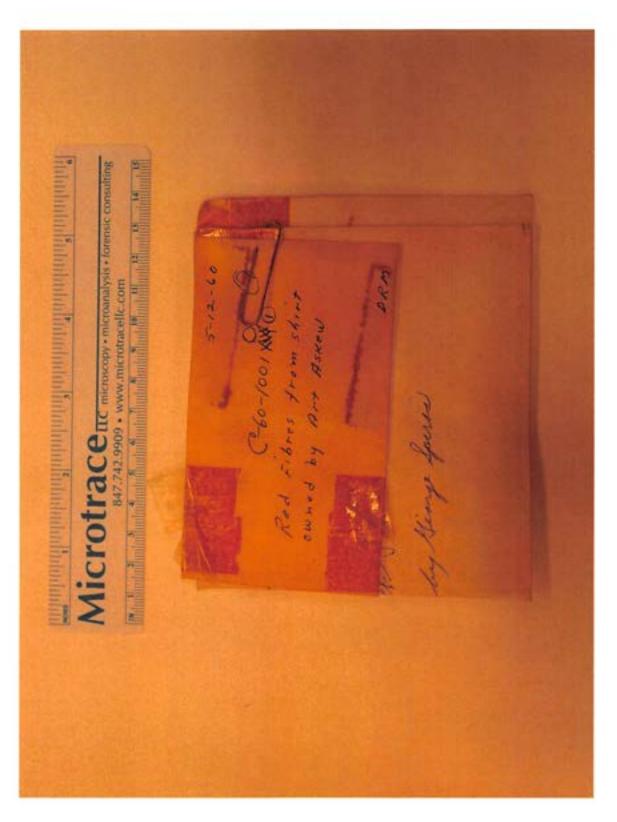

Exhibit O1.0 Category Askew, Arthur Packaging Envelope

Description Red fibers from shirt owned by Art Askew

Identifier Filename P6231722.JPG

Exhibit O1.0 Category Askew, Arthur

Description Red fibers from shirt owned by Art Askew