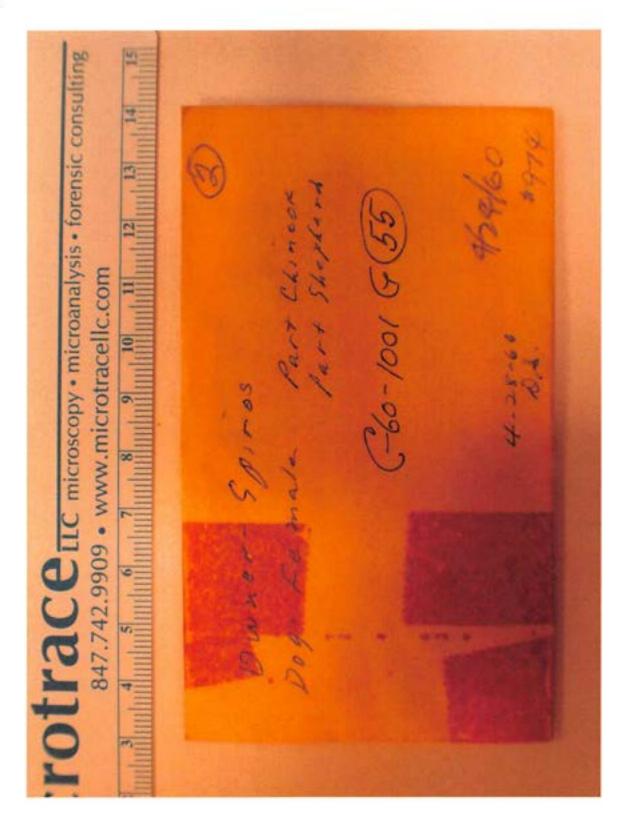

Description Spiros, Dog Part Chin Part Shepard

Identifier

Filename

P6232166.JPG

Packaging Envelope

Exhibit M3.0 Category Packaging

Description Various hair samples (see M3x series).

Identifier Filename P6232062.JPG