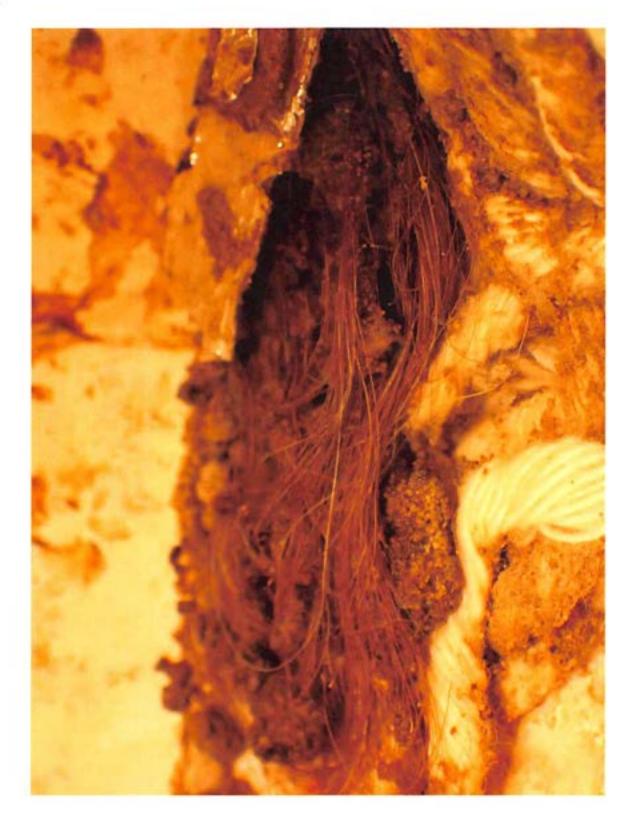

Filename

Exhibit 3.0 Category Oetting, Lillian (Victim C)

Packaging Envelope

Description Head hair, C

Identifier E-3

otes

Filename P6150801.JPG

Category Oetting, Lillian (Victim C)

Packaging Slides - Taped

Description

Head hair, C

Identifier

E-3

Filename

P6150804.JPG

Category Oetting, Lillian (Victim C)