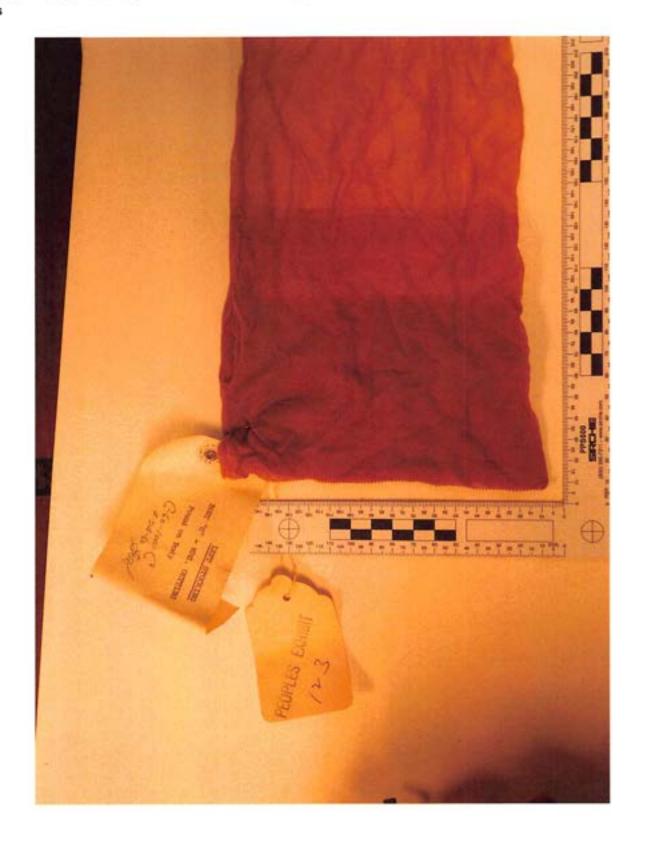

Description Unknown strand collected from Scarf on body B (2/20/04)

Identifier E-19 (Ex 19) Filename P6151058.JPG

Packaging Slides - Taped

Category Lindquist, Mildred (Victim B) Exhibit 19.5 Description

Dark brown wool scarf

В Filename P6151231.JPG Identifier

Packaging Slides - Taped

Category Lindquist, Mildred (Victim B) Exhibit 19.5

Dark brown wool scarf Description

P6232203.JPG Identifier Filename

Exhibit 20.0 Category Packaging