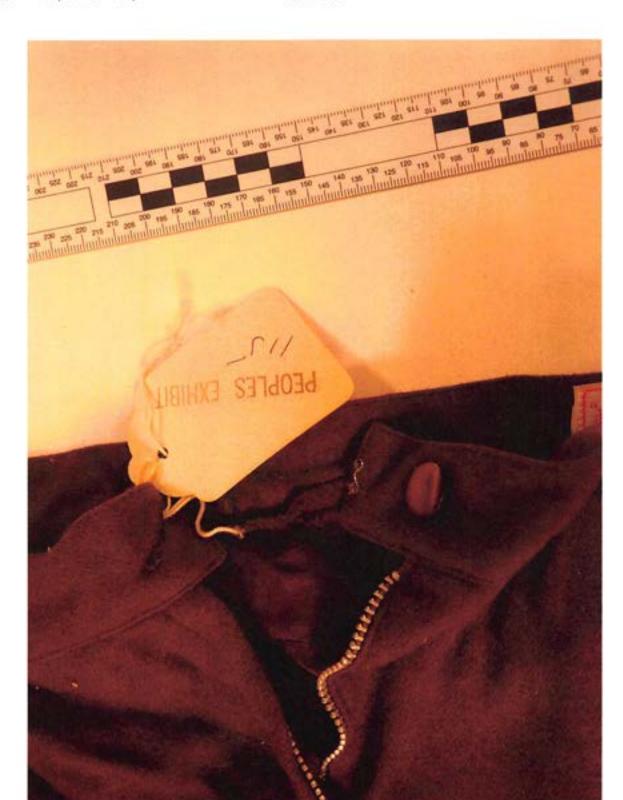

Description Dark brown skirt, brown synthetic lining

Identifier C (Ex 115 - trial) Filename P6232564.JPG

Category Oetting, Lillian (Victim C)

Packaging Clothing

Description Dark brown skirt, brown synthetic lining

Identifier

C (Ex 115 - trial)

Filename

P6232565.JPG

Exhibit 115.0 Category Oetting, Lillian (Victim C)

Description Dark brown skirt, brown synthetic lining

O (Fr. 445 Arie)

Identifier C (Ex 115 - trial)

Filename

P6232566.JPG

Packaging Not Located

Exhibit 115.1 Category Oetting, Lillian (Victim C)

Description Dark brown skirt, brown synthetic lining

Identifier C (Ex 115 - trial) Filename P6151383.JPG

Exhibit 116.0 Category Oetting, Lillian (Victim C)