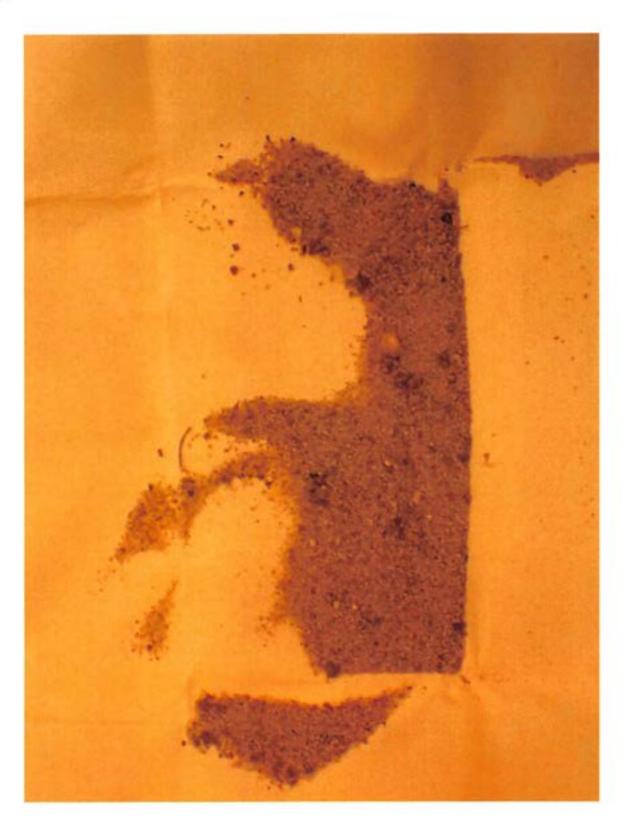

Description Identifier otes

Filename

P6150429.JPG

Exhibit 36.0 Description Category Starved Rock, Scene

Packaging Envelope

Piece of red fuzz found by Robert Thacker (CD) 912 Painter St. Sheraton. Given to Chief W. H. Morris who in

Identifier

Filename

P6150430.JPG

Exhibit 36.0 Description Category Starved Rock, Scene

Packaging Envelope

Piece of red fuzz found by Robert Thacker (CD) 912 Painter St. Sheraton. Given to Chief W. H. Morris who in

Identifier

Filename

P6150431.JPG

Exhibit 36.1

Category Starved Rock, Scene

Packaging Slides - Taped

Piece of red fuzz found by Robert Thacker (CD) 912 Painter St. Sheraton. Given to Chief W. H. Morris who in Description