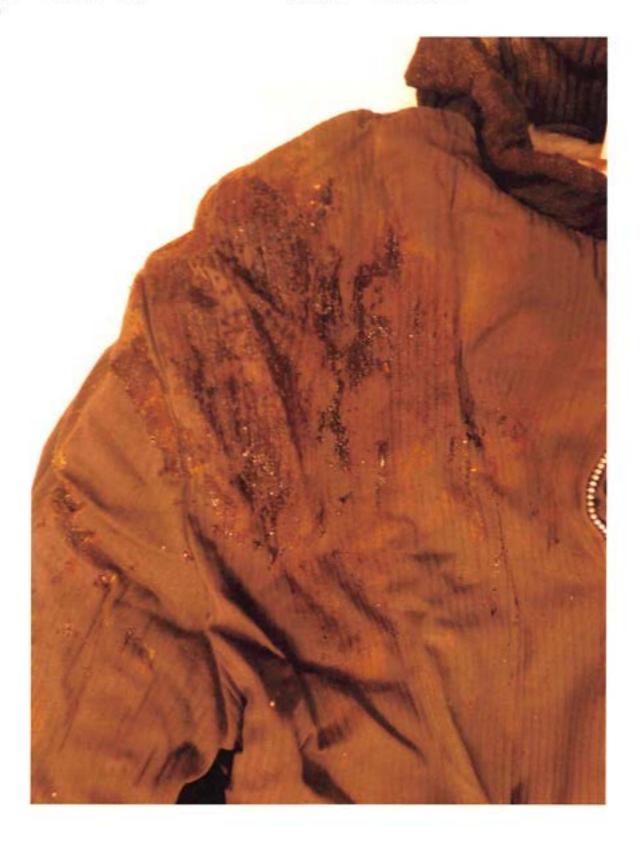

Description Hair and string collected from the cave at the scene (2/20/04).

Identifier

Filename

P6150354.JPG

Exhibit 114.0 Category Oetting, Lillian (Victim C) Description

Dark gray cloth jacket, w/ light gray lining, furlined torso area

C (Ex 114 - trial) Filename P6232578.JPG Identifier

Dark gray cloth jacket, w/ light gray lining, furlined torso area Category Oetting, Lillian (Victim C)

Description Exhibit 114.0

C (Ex 114 - trial)

Identifier