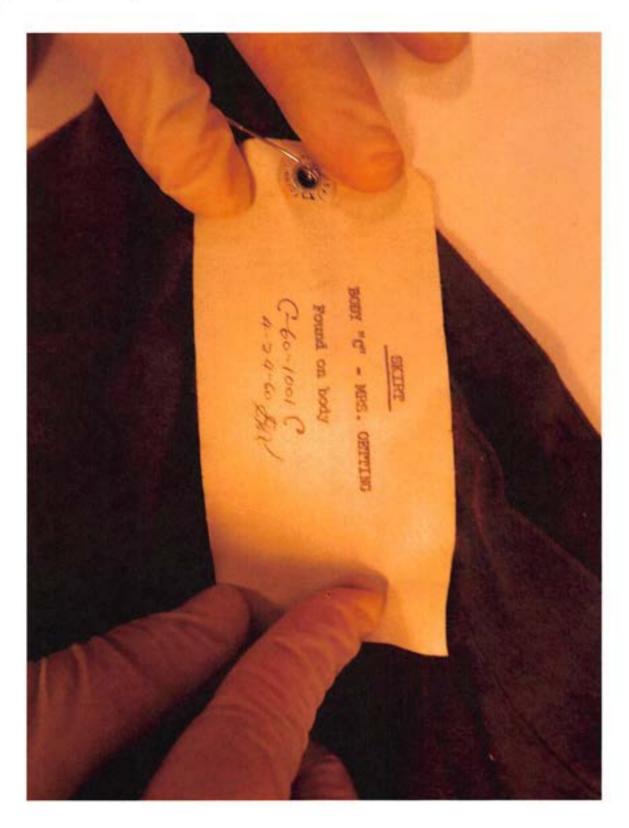

Description Dark brown skirt, brown synthetic lining

Identifier C (Ex 115 - trial) Filename P6232564.JPG

Category Oetting, Lillian (Victim C)

Packaging Clothing

Description Dark brown skirt, brown synthetic lining

Identifier

C (Ex 115 - trial)

Filename

P6232565.JPG

Exhibit 115.0 Category Oetting, Lillian (Victim C)

Description Dark brown skirt, brown synthetic lining

O (Fr. 445 Arie)

Identifier C (Ex 115 - trial)

Filename

P6232566.JPG

Packaging Not Located

Exhibit 115.1 Category Oetting, Lillian (Victim C)

Description Dark brown skirt, brown synthetic lining

Identifier C (Ex 115 - trial) Filename P6151383.JPG

Exhibit 116.0 Category Oetting, Lillian (Victim C)