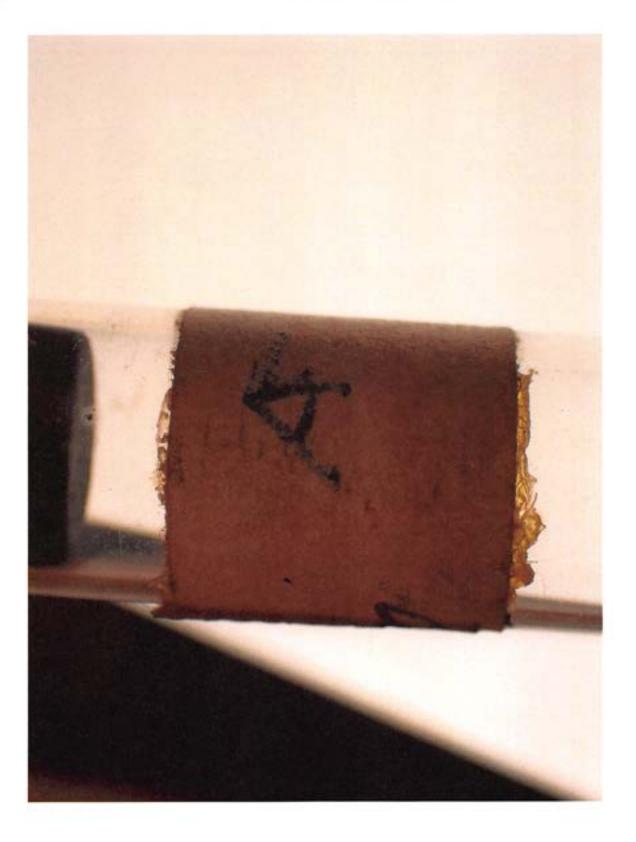

Filename

P6150542.JPG

Packaging Paper Fold

Exhibit 9.1 Category Starved Rock, Scene

Description Hair attached to portion of comb.

Identifier E-9 (Ex 9) Filename P6150547.JPG

otes

Exhibit 9.4 Category Starved Rock, Scene