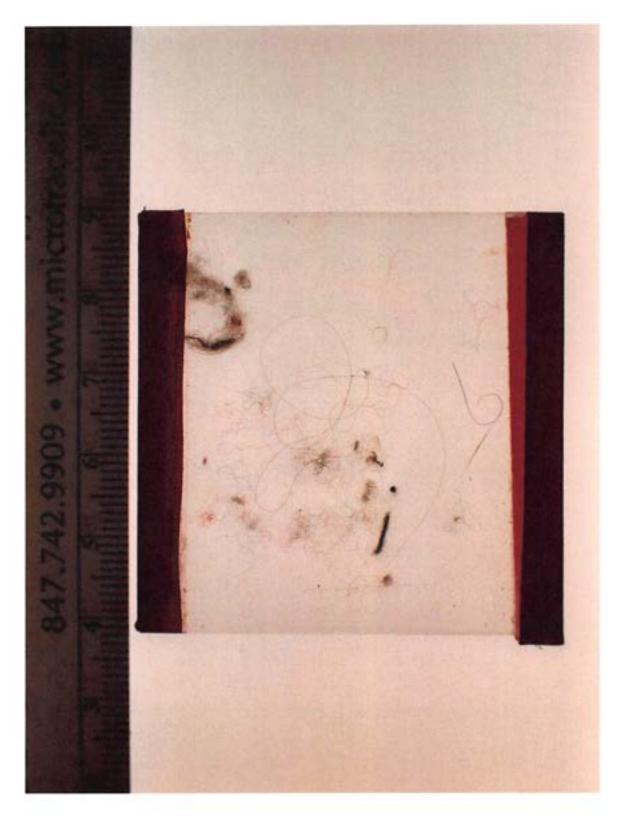

Filename

P6151026.JPG

Description Exhibit 14.0

Category Oetting, Lillian (Victim C)
Hairs, red fibers, adhesive tape

Packaging Envelope

Exhibit 14.0

Category Oetting, Lillian (Victim C)

Packaging Envelope

Description Hairs, red fibers, adhesive tape

Identifier

Filename

P6150507.JPG

Packaging Envelope

Exhibit 14.0 Category Oetting, Lillian (Victim C)

Description Hairs, red fibers, adhesive tape

Filename P6150508.JPG