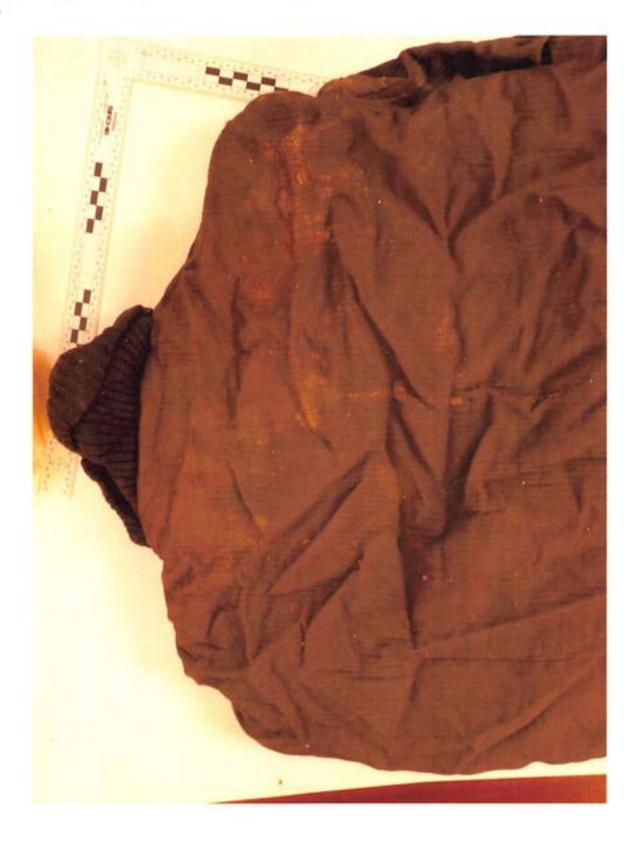

Description Hair and string collected from the cave at the scene (2/20/04).

Identifier

Filename

P6150354.JPG

Exhibit 114.0 Category Oetting, Lillian (Victim C) Description

Dark gray cloth jacket, w/ light gray lining, furlined torso area

C (Ex 114 - trial) Filename P6232578.JPG Identifier

Dark gray cloth jacket, w/ light gray lining, furlined torso area Category Oetting, Lillian (Victim C)

Description Exhibit 114.0

C (Ex 114 - trial)

Identifier

Filename P6232583.JPG

setc

Description Exhibit 114.0 Category Oetting, Lillian (Victim C)

Dark gray cloth jacket, w/ light gray lining, furlined torso area

Packaging Clothing

Identifier

C (Ex 114 - trial) Filename

P6232585.JPG

Category Oetting, Lillian (Victim C) Exhibit 114.0 Description

Dark gray cloth jacket, w/ light gray lining, furlined torso area

Identifier otes

C (Ex 114 - trial)

Filename

P6232593.JPG

Category Oetting, Lillian (Victim C) Exhibit 114.0 Description

Dark gray cloth jacket, w/ light gray lining, furlined torso area

C (Ex 114 - trial) Filename P6232596.JPG Identifier

Packaging Slides - Taped

Exhibit 114.1 Category Oetting, Lillian (Victim C)

Description From front sleeves of Victim C coat.