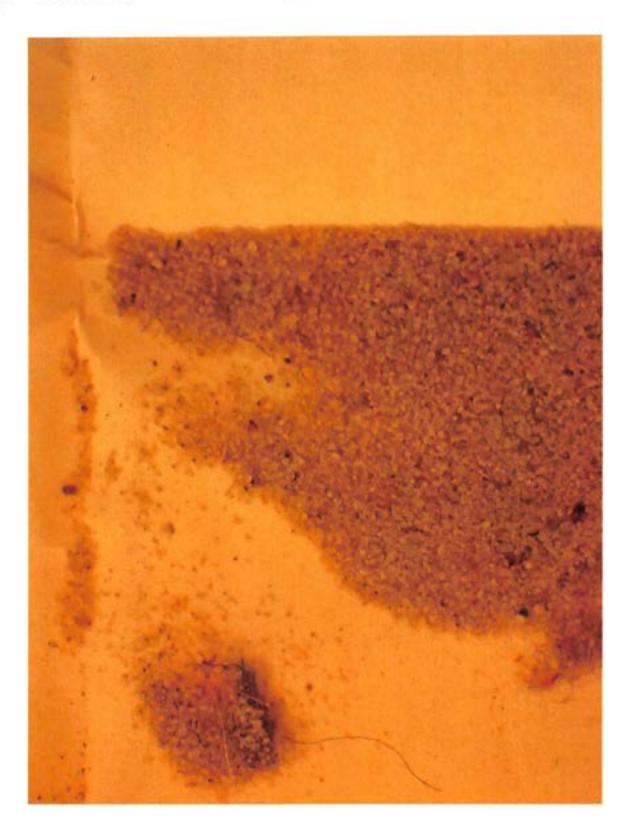

Description Hankerchief with appears to be skin.

Filename P6151030.JPG

Identifier

Category Oetting, Lillian (Victim C) Exhibit 14A.0

red thread from tape Description

Identifier otes

14a

Filename

Packaging Microscope Slide -

Description Hankerchief with appears to be skin.

Identifier

Filename

P6151030.JPG

Exhibit 14A.0

Category Oetting, Lillian (Victim C)

Packaging Microscope Slide -