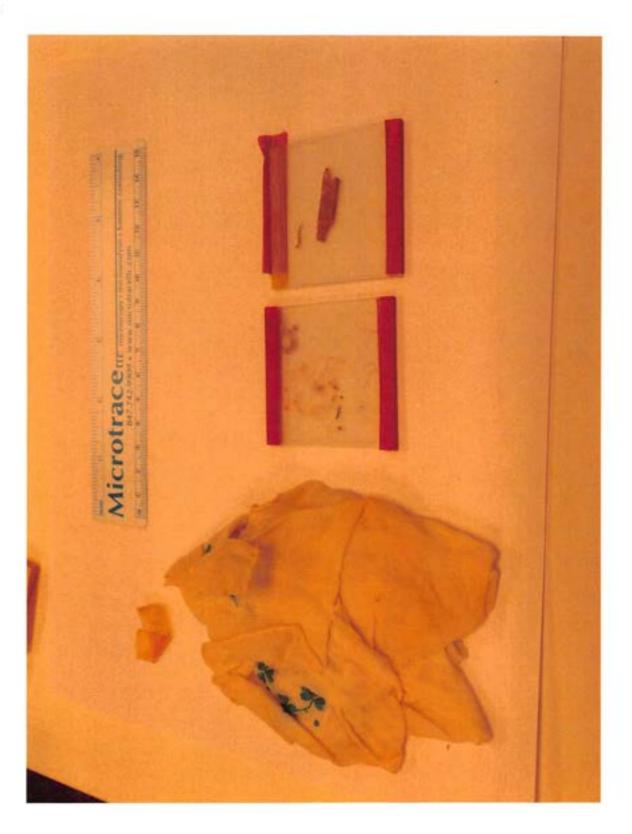

Filename

P6151026.JPG

Description Exhibit 14.0

Category Oetting, Lillian (Victim C)
Hairs, red fibers, adhesive tape

Packaging Envelope

Exhibit 14.0

Category Oetting, Lillian (Victim C)

Packaging Envelope

Description Hairs, red fibers, adhesive tape

Identifier

Filename

P6150507.JPG

Packaging Envelope

Exhibit 14.0 Category Oetting, Lillian (Victim C)

Description Hairs, red fibers, adhesive tape

Filename P6150508.JPG

Identifier

Packaging Envelope

Category Oetting, Lillian (Victim C) Exhibit 14.3 Description

Misc. debris recovered from Body C (Oetting)

P6150516.JPG Filename

Identifier otes

Exhibit 14.4 Category Oetting, Lillian (Victim C)

Description Hankerchief with appears to be skin.

Filename P6151030.JPG

Identifier

Category Oetting, Lillian (Victim C) Exhibit 14A.0

red thread from tape Description

Identifier otes

14a

Filename