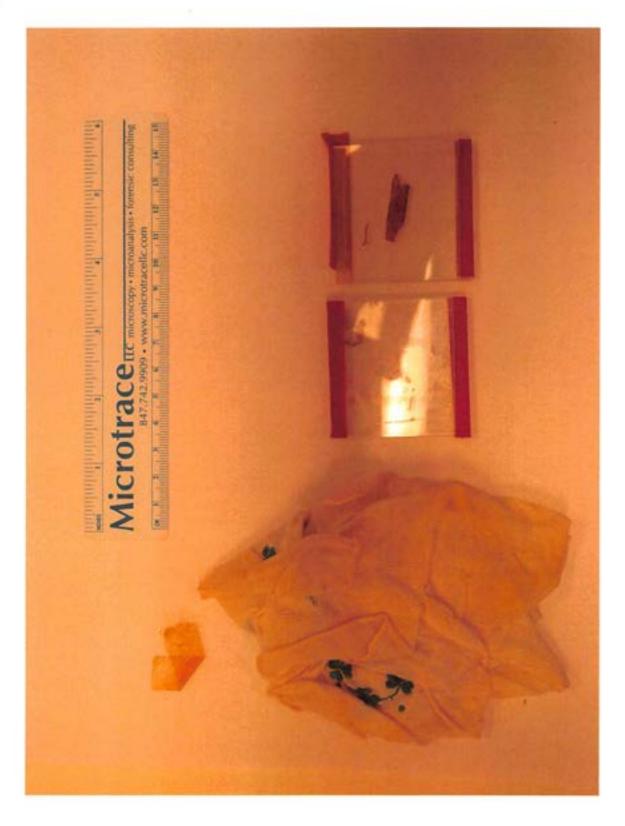

Identifier

Packaging Envelope

Category Oetting, Lillian (Victim C) Exhibit 14.3 Description

Misc. debris recovered from Body C (Oetting)

P6150516.JPG Filename

Identifier otes

Exhibit 14.4 Category Oetting, Lillian (Victim C)

Description Hankerchief with appears to be skin.

Filename P6151030.JPG

Identifier

Category Oetting, Lillian (Victim C) Exhibit 14A.0

red thread from tape Description

Identifier otes

14a

Filename