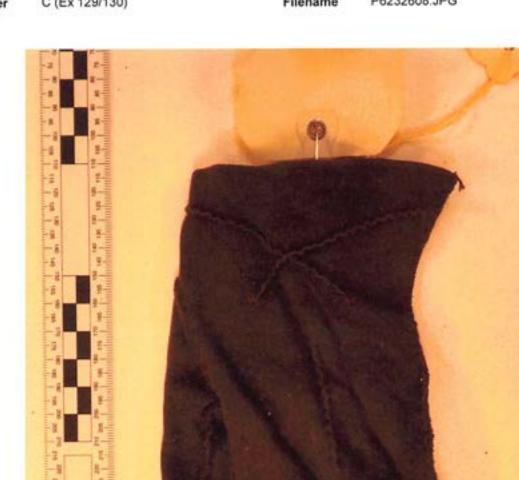

Description

Brown left glove belonging to the victim. (2/20/04)

C (Ex 129/130)

Filename

P6232606.JPG

Packaging Clothing

Category Oetting, Lillian (Victim C) Exhibit 129.0

Brown left glove belonging to the victim. (2/20/04) Description