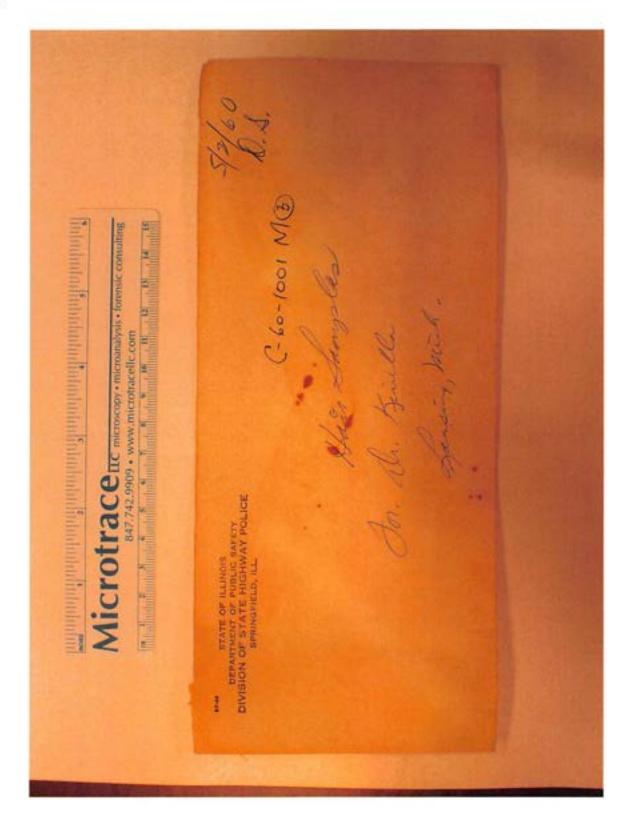

Category Nemke, Gerald

Packaging Envelope

Description Gerald Nemke (M3)

Identifier

Filename

P6151105.JPG

Packaging Envelope

Category Oetting, Lillian (Victim C) Exhibit 4.0