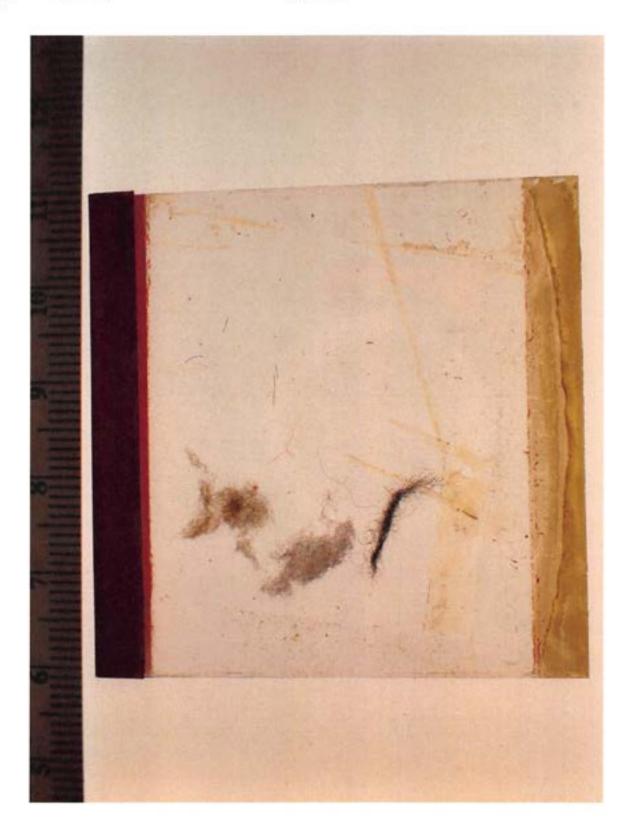

Description

Aqua slip, torn

C (Ex 117)

Filename

P6151329.JPG

Packaging Not Located

Category Oetting, Lillian (Victim C) Exhibit 119.0

White panties, ripped up left leg Description