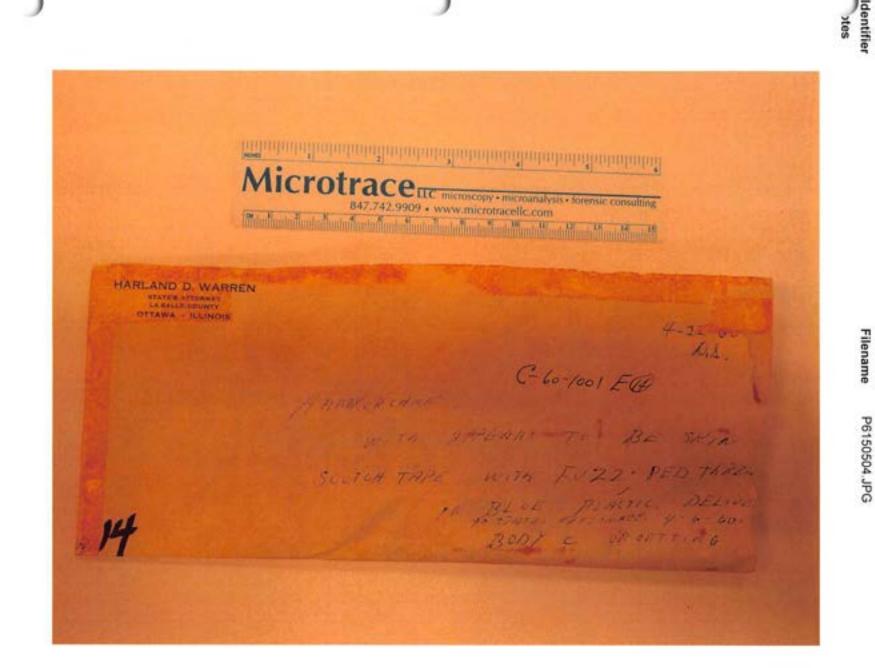

Filename

P6151026.JPG

Description Exhibit 14.0

Category Oetting, Lillian (Victim C)
Hairs, red fibers, adhesive tape

Packaging Envelope

Exhibit 14.0

Category Oetting, Lillian (Victim C)

Packaging Envelope

Description Hairs, red fibers, adhesive tape

Identifier

Filename

P6150507.JPG

Packaging Envelope

Exhibit 14.0 Category Oetting, Lillian (Victim C)

Description Hairs, red fibers, adhesive tape

Filename P6150508.JPG