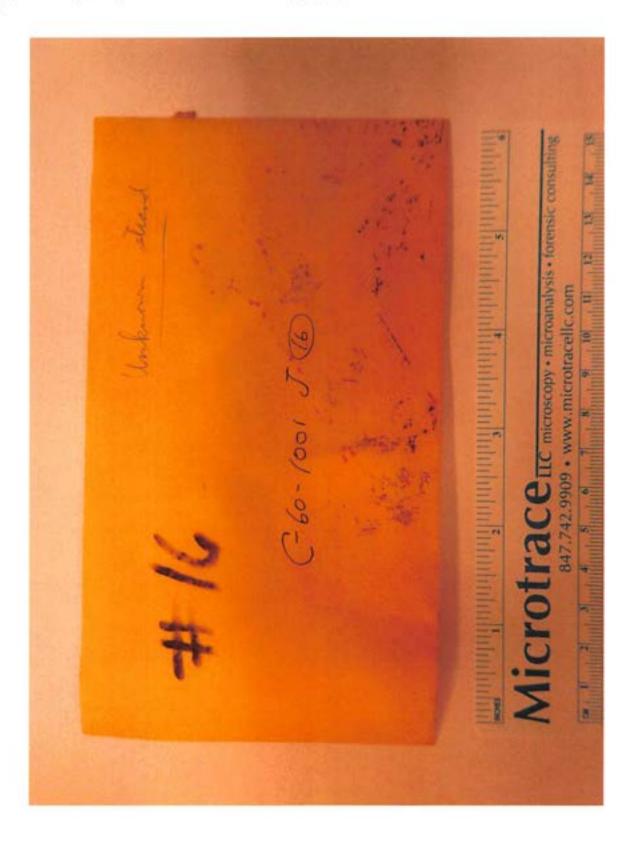

Identifier E-9 (Ex 9) Filename P6232200.JPG

Exhibit 16.0 Category Oetting, Lillian (Victim C)

Packaging Envelope

Description

Unknown strand collected from the stockings of Mrs. Oetting. (2/20/04)

Identifier