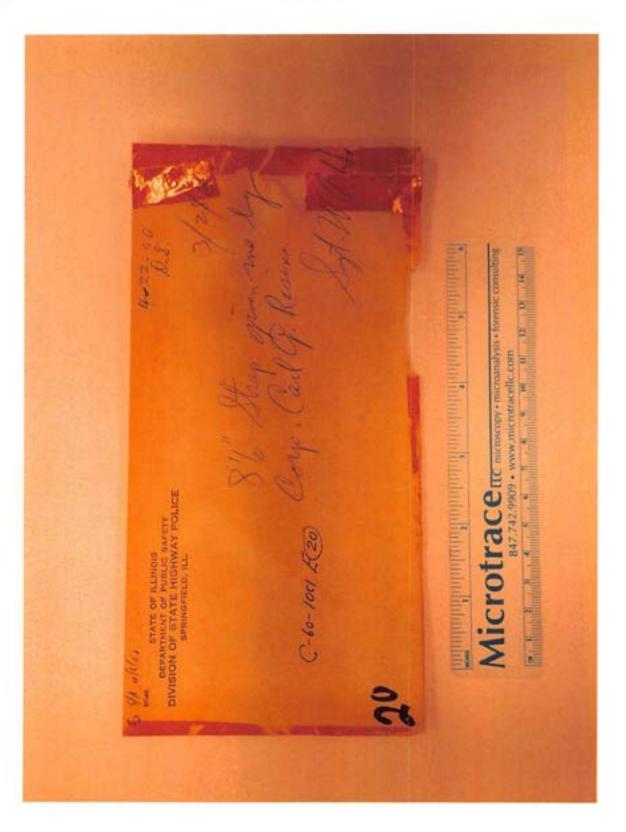

Description 8.5" strap turned over by Corp. Carls G Resin

Identifier E-20 Filename P6150824.JPG

Packaging Microscope Slide -

Category Packaging Exhibit 20.1 Description

8.5" strap turned over by Corp. Carls G Resin

Identifier tes

E-20 Filename P6150975.JPG

Exhibit 21.0 Category Packaging Description

leather strop, from camera case.

Identifier Filename P6150826.JPG E-21

Exhibit 21.1

Category Packaging

Packaging Microscope Slide -