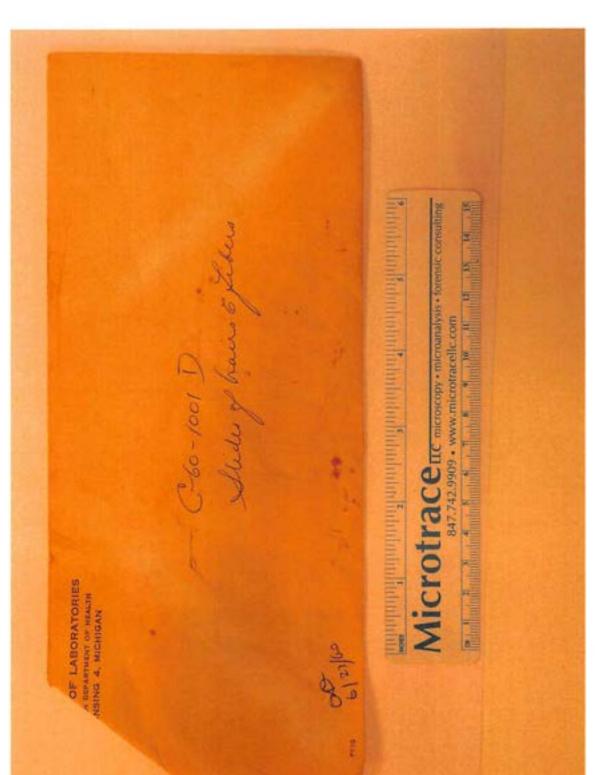

Hair from finger of left hand, C

E-4 (Ex 4) P6150443.JPG Filename

ntes

Description

Packaging Envelope

Exhibit 4.0 Category Oetting, Lillian (Victim C)

Description Hair from finger of left hand, C

Identifier E-4 (Ex 4) Filename P6150446.JPG

otes

Exhibit 4.0 Car

Category Oetting, Lillian (Victim C)

Packaging Envelope

Description Hair from finger of left hand, C

Identifier

E-4 (Ex 4)

Filename

P6231443.JPG

Exhibit 4.1 Category Oetting, Lillian (Victim C)

Packaging Paper Fold

Description Hair from finger of left hand, C

Identifier Q1

Q1 Paper fold

Filename

P6150448.JPG