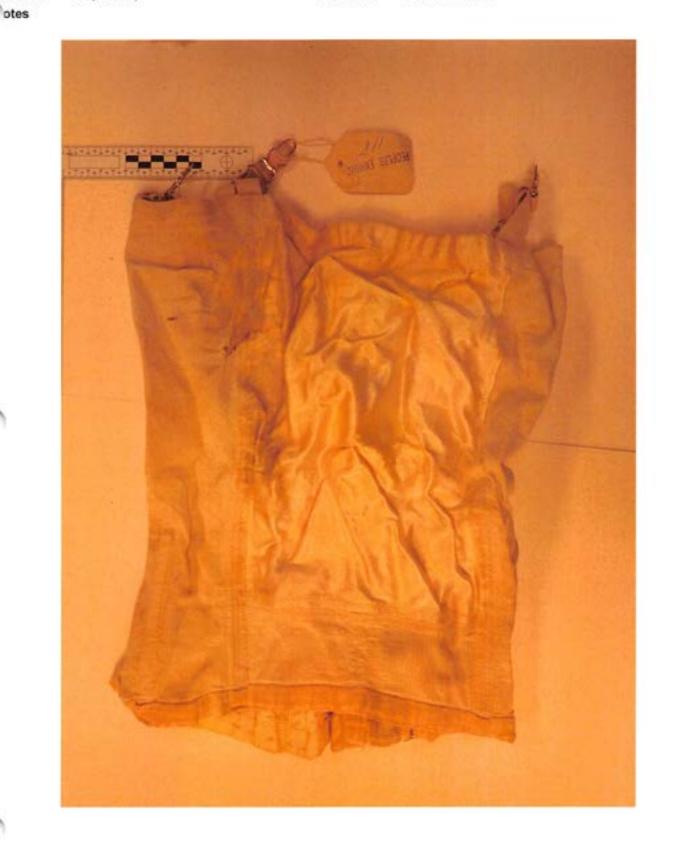

C (Ex 114 - trial)

Filename

P6151351.JPG

Exhibit 118.0

Category Oetting, Lillian (Victim C)

Packaging Clothing

White girldle Description Identifier

C (Ex 118)

Filename

P6232530.JPG

Exhibit 118.0

Category Oetting, Lillian (Victim C)

Packaging Clothing

Description White girldle

Identifier

C (Ex 118)

Filename

P6232531.JPG

Exhibit 118.0 Category Oetting, Lillian (Victim C)

Packaging Clothing

Description White girldle

Identifier C (Ex 118)

Filename

P6232537.JPG

Exhibit 118.1

Category Oetting, Lillian (Victim C)

Packaging Clothing

White girldle Description

Filename

P6151387.JPG

Exhibit 122.0 Category Oetting, Lillian (Victim C)

Green synthetic print scraf (Trial label = headscarf)