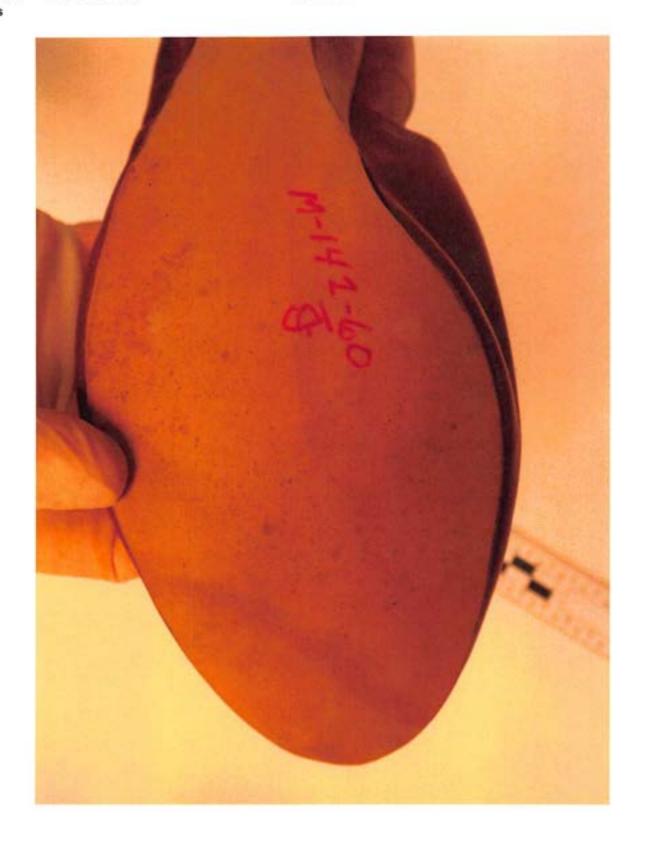

Exhibit 17.0 Category Oetting, Lillian (Victim C)

Description hair from sole of right shoe "c"

Identifier E-17 Filename P6150370.JPG

Packaging Slides - Taped

Exhibit 17.1 Category Oetting, Lillian (Victim C)

Description hair from sole of right shoe "c"

Identifier E-17 Filename P6150373.JPG

Exhibit 17.3

Category Oetting, Lillian (Victim C)

Packaging Photomicrograph

Description

hair from sole of right shoe "c"

Identifier

E-17

Filename

P6151079.JPG

Exhibit 17.4 Category Oetting, Lillian (Victim C)

Description hair from sole of right shoe "c"

Identifier E-17 Filename P6232216.JPG

Exhibit 18.0 Category Unknown

Description Hair taken from the victim's right glove. (2/20/04)