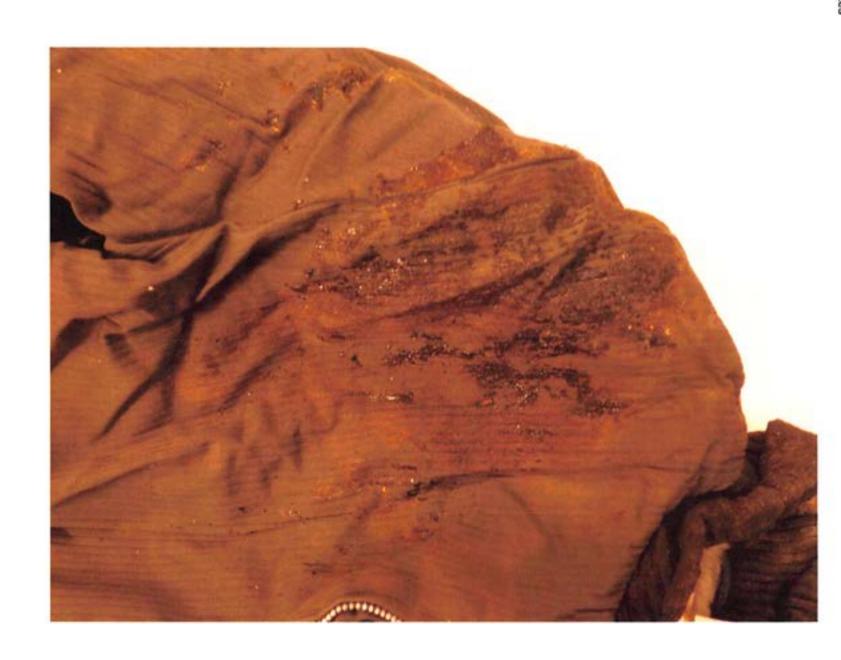

C (Ex 114 - trial) Filename P6232578.JPG Identifier

Dark gray cloth jacket, w/ light gray lining, furlined torso area Category Oetting, Lillian (Victim C)

Description Exhibit 114.0

C (Ex 114 - trial)

Identifier

Filename P6232583.JPG

setc

Description Exhibit 114.0 Category Oetting, Lillian (Victim C)

Dark gray cloth jacket, w/ light gray lining, furlined torso area

Packaging Clothing

Identifier

C (Ex 114 - trial) Filename