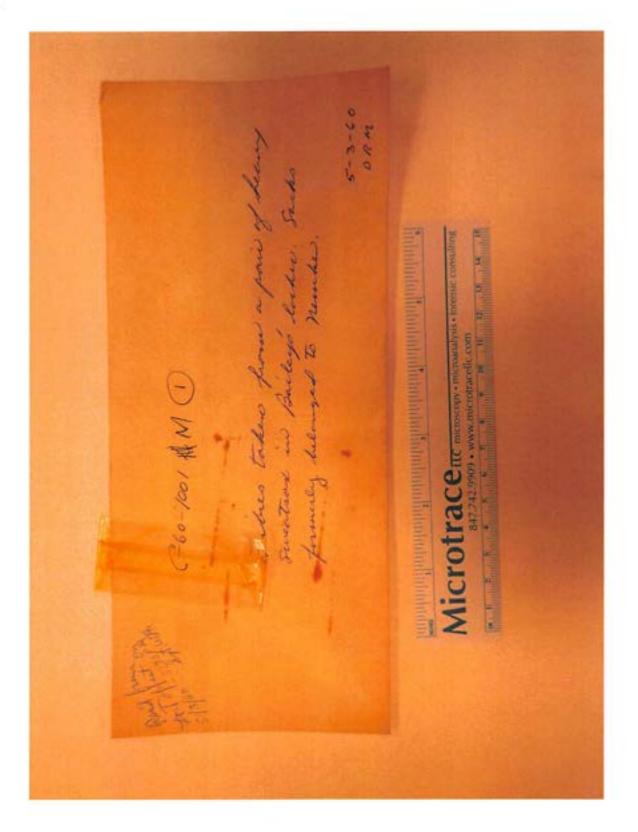

Exhibit M1.0 Category K

Category Known, Fibers Packaging Envelope

Description Fibers taken from a pair of heavy sweaters in Bailey's locker. Socks formerly belonged to Nemke.

Identifier Filename P6231620.JPG