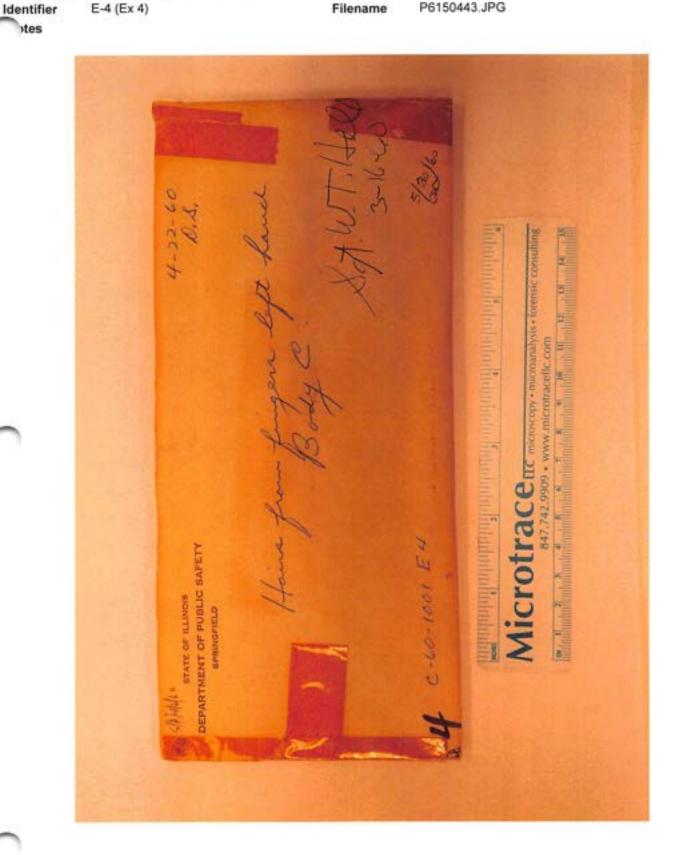

Hair from finger of left hand, C

E-4 (Ex 4) P6150443.JPG Filename

ntes

Description

Packaging Envelope

Exhibit 4.0 Category Oetting, Lillian (Victim C)

Description Hair from finger of left hand, C

Identifier E-4 (Ex 4) Filename P6150446.JPG