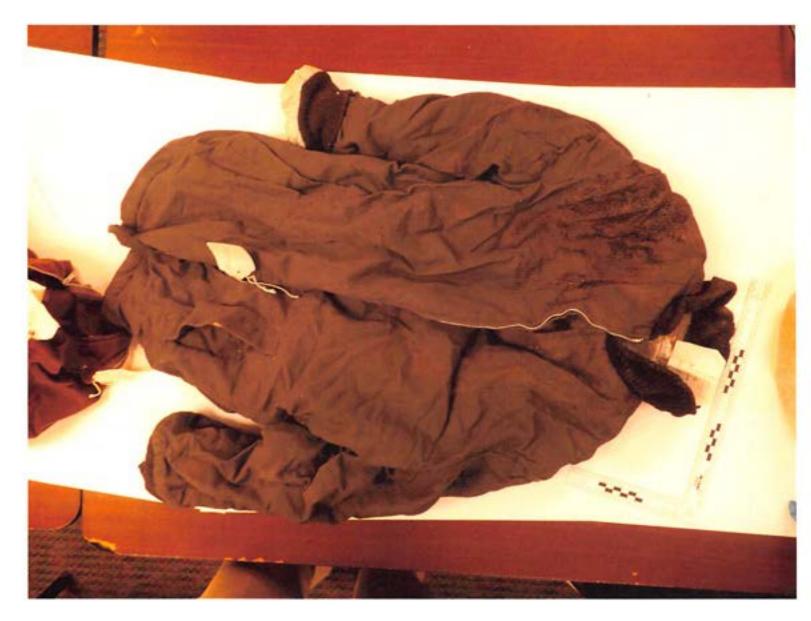

Description Hair and string collected from the cave at the scene (2/20/04).

Identifier

Filename

P6150354.JPG

Exhibit 114.0 Category Oetting, Lillian (Victim C) Description

Dark gray cloth jacket, w/ light gray lining, furlined torso area

C (Ex 114 - trial) Filename P6232578.JPG Identifier

Dark gray cloth jacket, w/ light gray lining, furlined torso area Category Oetting, Lillian (Victim C)

Description Exhibit 114.0

C (Ex 114 - trial)

Identifier