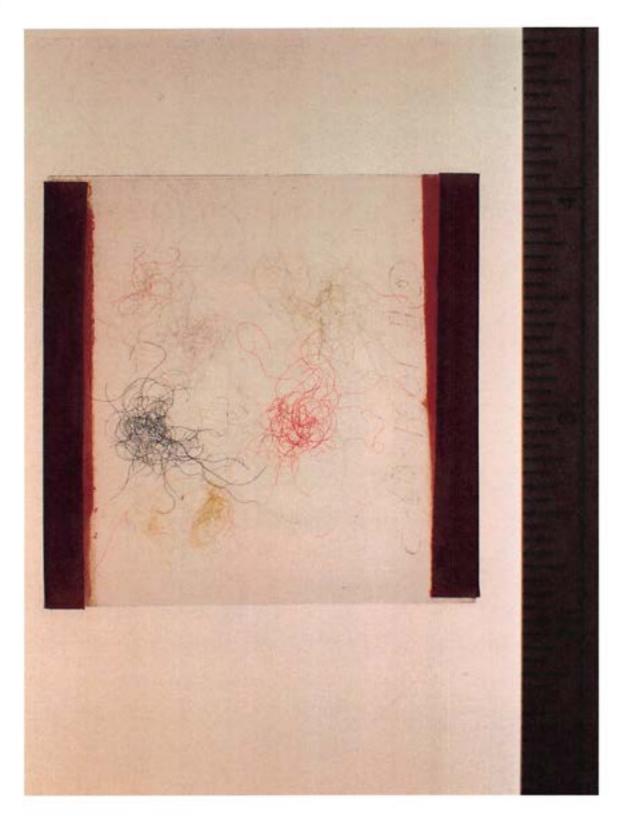

Bed Blanket Fibers - Room 110.

Identifier otes

Filename

P6231672.JPG

Packaging Slides - Taped

Category Starved Rock, Lodge Exhibit H2.1

Description Bed Blanket Fibers - Room 110.

P6231698.JPG Filename