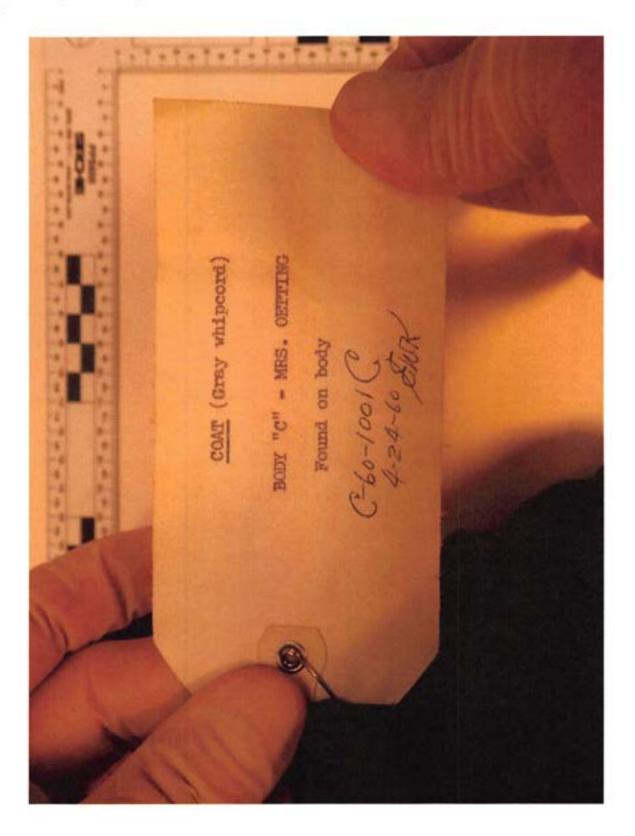

C (Ex 114 - trial) Filename P6232578.JPG Identifier

Dark gray cloth jacket, w/ light gray lining, furlined torso area Category Oetting, Lillian (Victim C)

Description Exhibit 114.0

C (Ex 114 - trial)

Identifier

Filename P6232583.JPG

setc

Description Exhibit 114.0 Category Oetting, Lillian (Victim C)

Dark gray cloth jacket, w/ light gray lining, furlined torso area

Packaging Clothing

Identifier

C (Ex 114 - trial) Filename