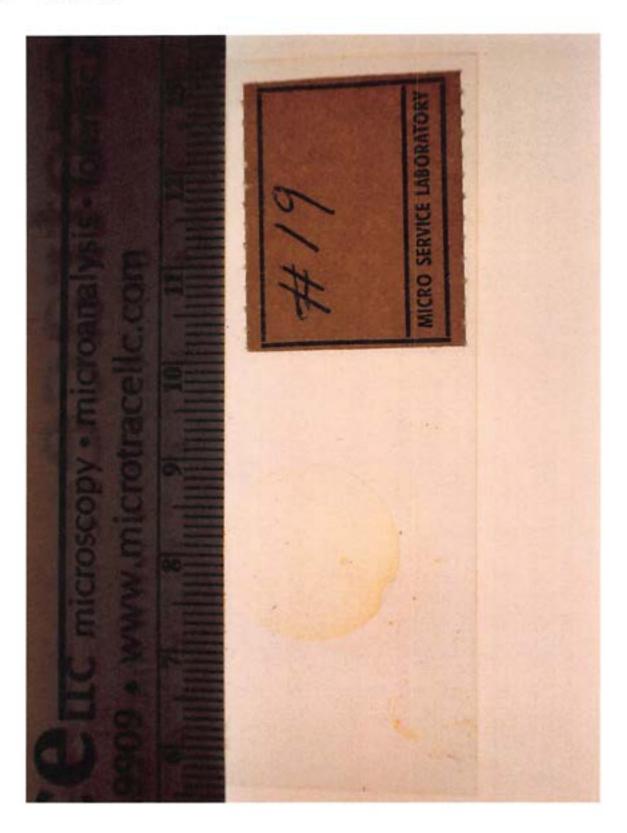

Filename

P6150542.JPG

Packaging Paper Fold

Exhibit 9.1 Category Starved Rock, Scene

Description Hair attached to portion of comb.

Identifier E-9 (Ex 9) Filename P6150547.JPG

otes

Exhibit 9.4 Category Starved Rock, Scene

Description Hairs and part of a comb collected at the scene.

Identifier E-9 (Ex 9) Filename P6150967.JPG

otes

Exhibit 9.5 Description Category Starved Rock, Scene

Hairs and part of a comb collected at the scene.