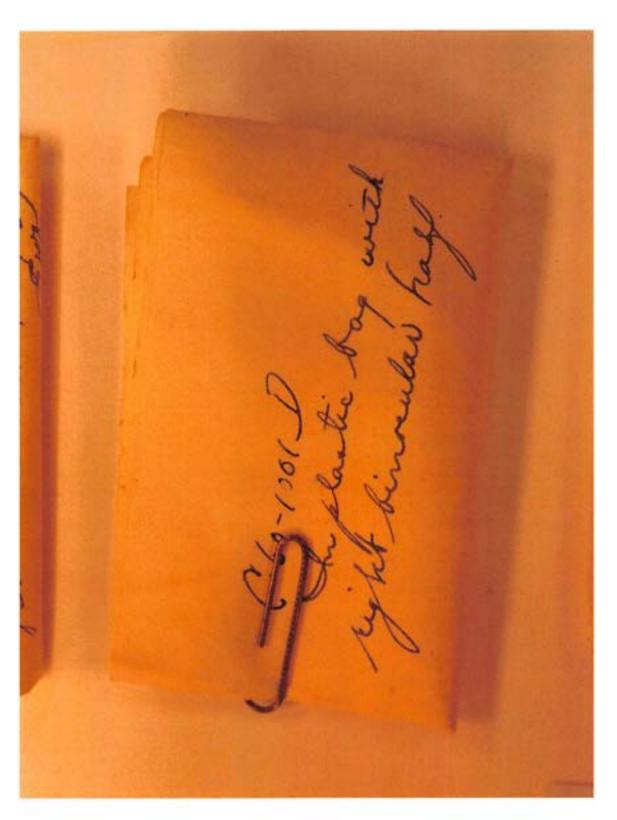

Identifier D Filename P6151252.JPG

Exhibit 912.2

Category Starved Rock, Scene

Packaging Paper Fold

Description

In plastic bag with right binocular half.

Identifier

D