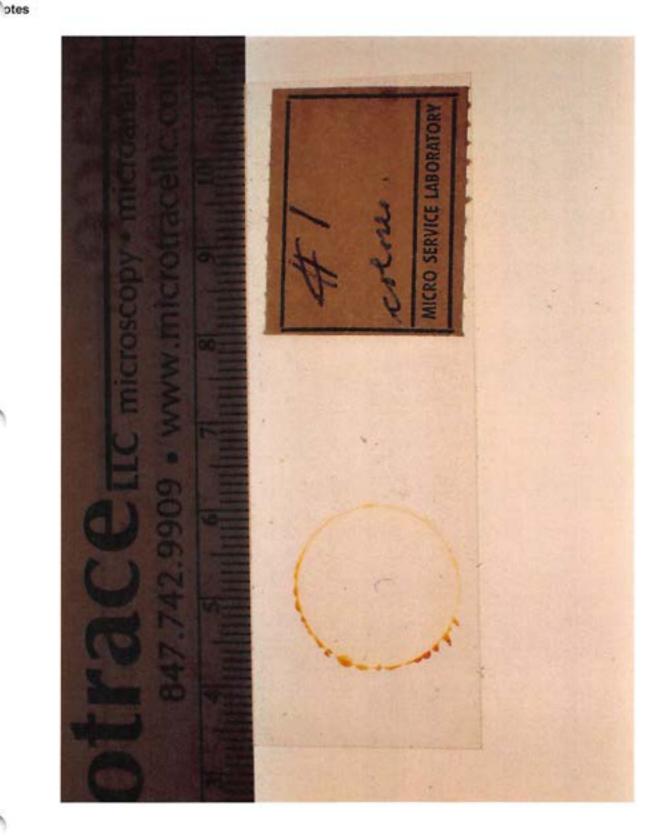

Packaging Envelope

Exhibit 1.0 Category Murphy, Frances (Victim A)

Description Head hair from body A. (2/20/04) K1

Identifier E-1 (Ex 1) Filename P6150549.JPG

otes

Packaging Slides - Taped

Exhibit 1.1 Category Murphy, Frances (Victim A)

Description Head hair from body A. (2/20/04)

Description Read hair from body A. (2/20/04

Identifier

E-1 (Ex 1) Filename P6150552.JPG

Category Murphy, Frances (Victim A) Exhibit 1.5

Head hair from body A. (2/20/04) Description