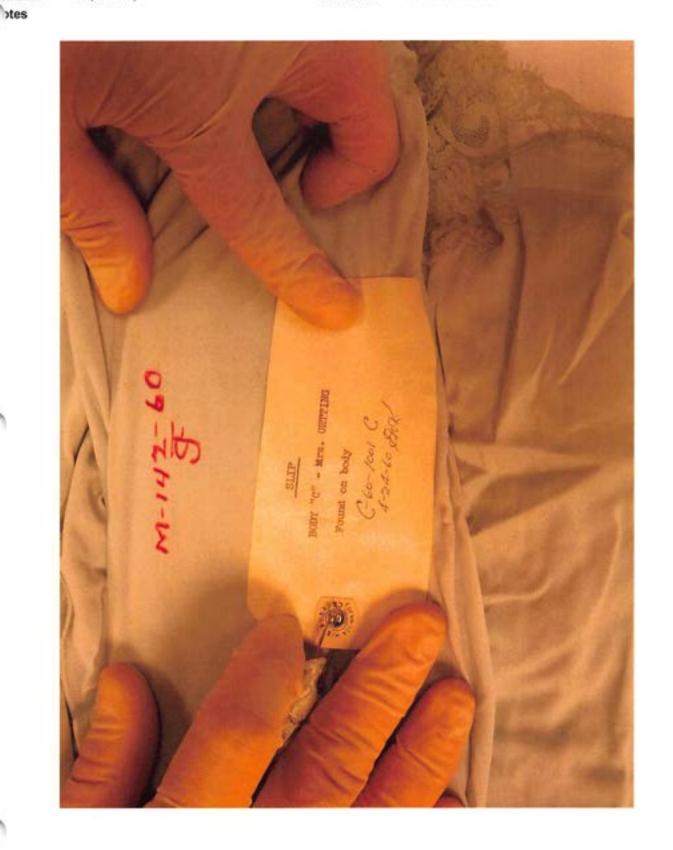

Filename

P6151342.JPG

Category Oetting, Lillian (Victim C)

Packaging Clothing

Description Aqua slip, torn

Identifier C (Ex 117)

Filename

P6232634.JPG

Category Oetting, Lillian (Victim C)

Packaging Clothing

Description Aqua slip, torn

Identifier C

C (Ex 117)

Filename

P6232635.JPG

Category Oetting, Lillian (Victim C)

Packaging Clothing

Description Aqua slip, torn

Identifier

C (Ex 117)

Filename

P6232637.JPG

Category Oetting, Lillian (Victim C)

Packaging Slides - Taped