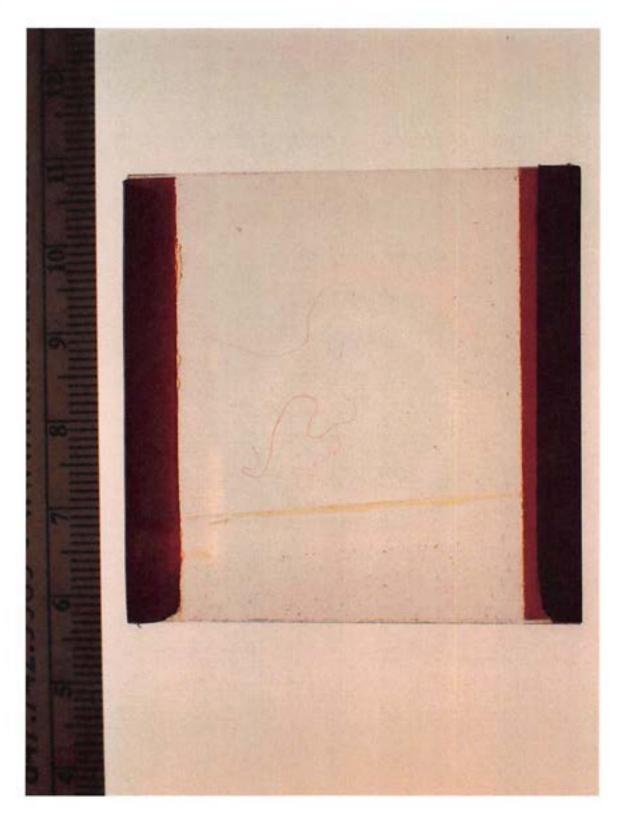

Identifier D Filename P6151252.JPG

Exhibit 912.2

Category Starved Rock, Scene

Packaging Paper Fold

Description

In plastic bag with right binocular half.

Identifier

D

Filename

P6231536.JPG

Exhibit 912.2 Category Starved Rock, Scene Packaging Paper Fold

Description In plastic bag with right binocular half.

Identifier D Filename P6231552.JPG

Packaging Not Located

Category Murphy, Frances (Victim A) Exhibit 913.1

(D) Material from plastic bag containing left half of binoculars. 4/27/60

P6231535.JPG Identifier Filename

Exhibit 921.2

Category Starved Rock, Scene

Packaging Paper Fold

Description

(D) Material from plastic bag containing left half of binoculars. 4/27/60

Identifier [

Filename

P6231562.JPG