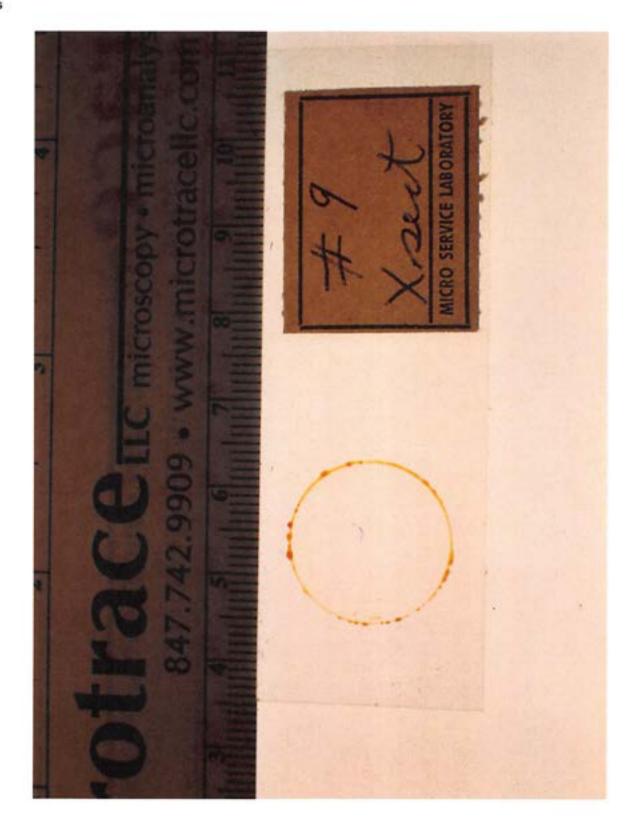

Filename

P6150542.JPG

Packaging Paper Fold

Exhibit 9.1 Category Starved Rock, Scene

Description Hair attached to portion of comb.

Identifier E-9 (Ex 9) Filename P6150547.JPG

otes

Exhibit 9.4 Category Starved Rock, Scene