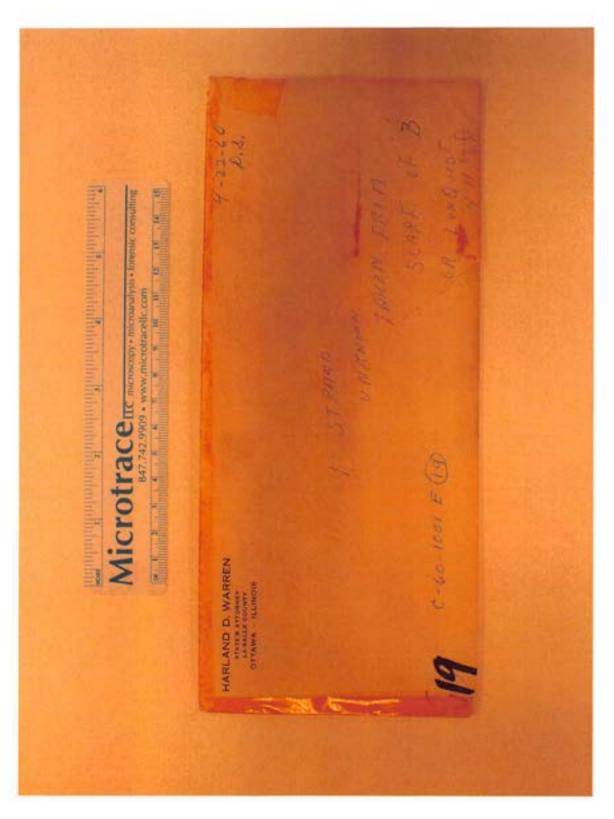

Unknown strand collected from Scarf on body B (2/20/04)

Identifier otes

E-19 (Ex 19) P6150333.JPG

Exhibit 19.1 Category Lindquist, Mildred (Victim B)

Packaging Slides - Taped

Description Unknown strand collected from Scarf on body B (2/20/04)

Identifier E

E-19 (Ex 19) Filename P6150336.JPG

microscopy • microanalysis • forensic consulting www.microtracellc.com ICrotrace<sub>D</sub> 847.742.9909

Packaging Microscope Slide -

Exhibit 19.3 Category Lindquist, Mildred (Victim B)