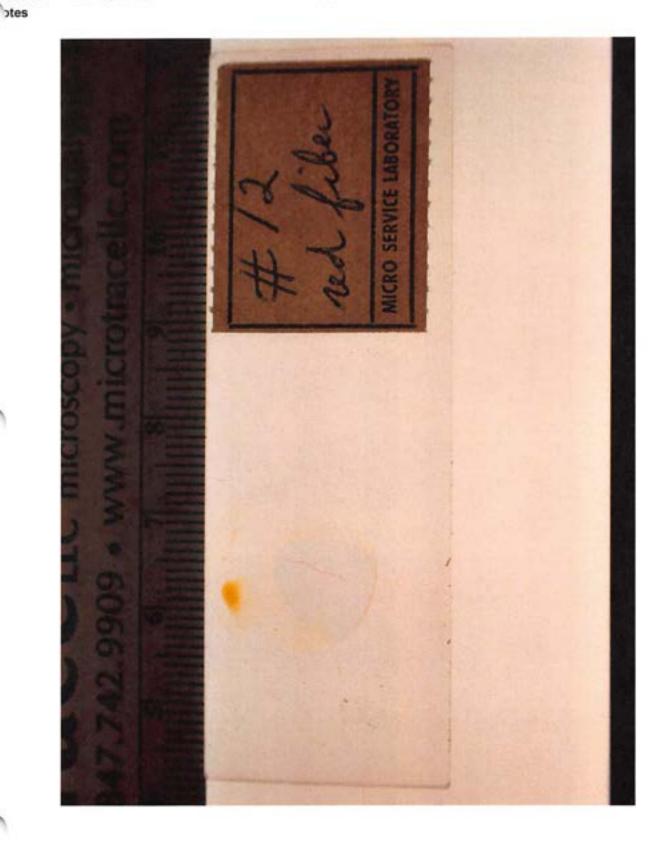

Description Identifier Red fuzz

E-12 (Ex 12)

Filename

P6151054.JPG

Exhibit 12.7 Category Unknown

Description #12 Red Fuzz / Empty

otes

Identifier Filename P6231718.JPG