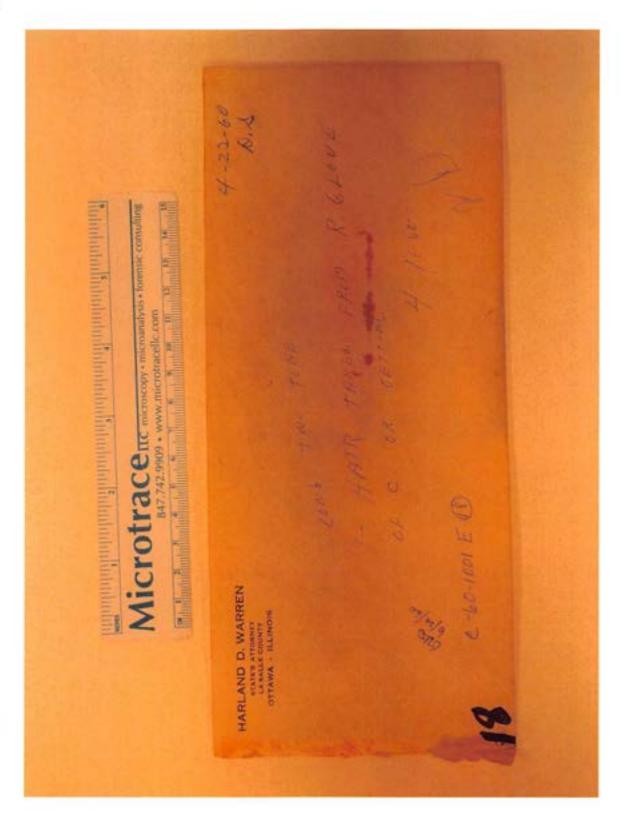

E-17

Filename

P6151079.JPG

Exhibit 17.4 Category Oetting, Lillian (Victim C)

Description hair from sole of right shoe "c"

Identifier E-17 Filename P6232216.JPG

Exhibit 18.0 Category Unknown

Description Hair taken from the victim's right glove. (2/20/04)

Identifier E-18 (Ex 18) Filename P6150377.JPG

Category Unknown Packaging Slides - Taped

Description Hair taken from the victim's right glove. (2/20/04)

Identifier E-18 (Ex 18) Filename P6150379.JPG

otes

Exhibit 18.1