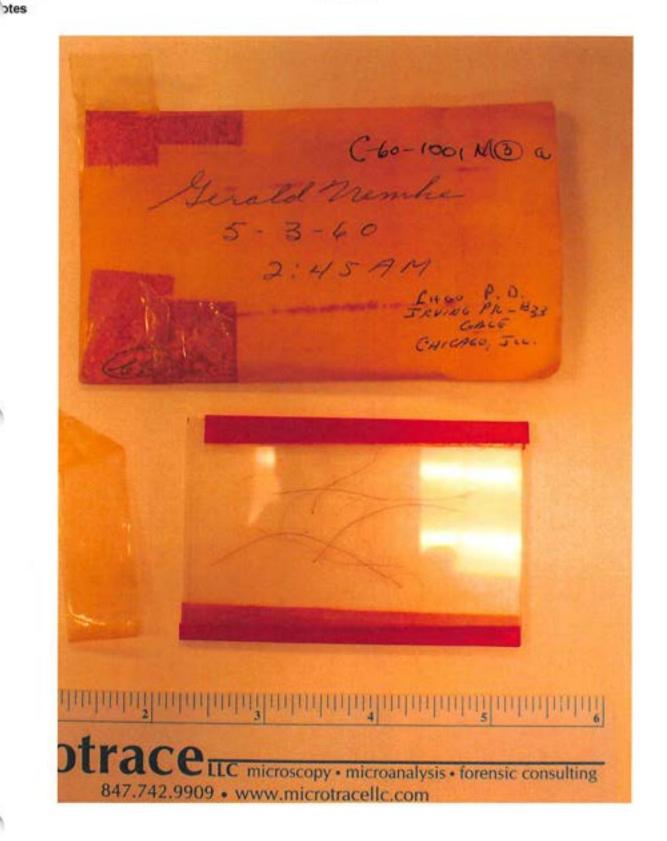

Category Nemke, Gerald

Packaging Envelope

Description Gerald Nemke (M3)

Identifier

Filename

P6151105.JPG

Packaging Envelope

Category Oetting, Lillian (Victim C) Exhibit 4.0