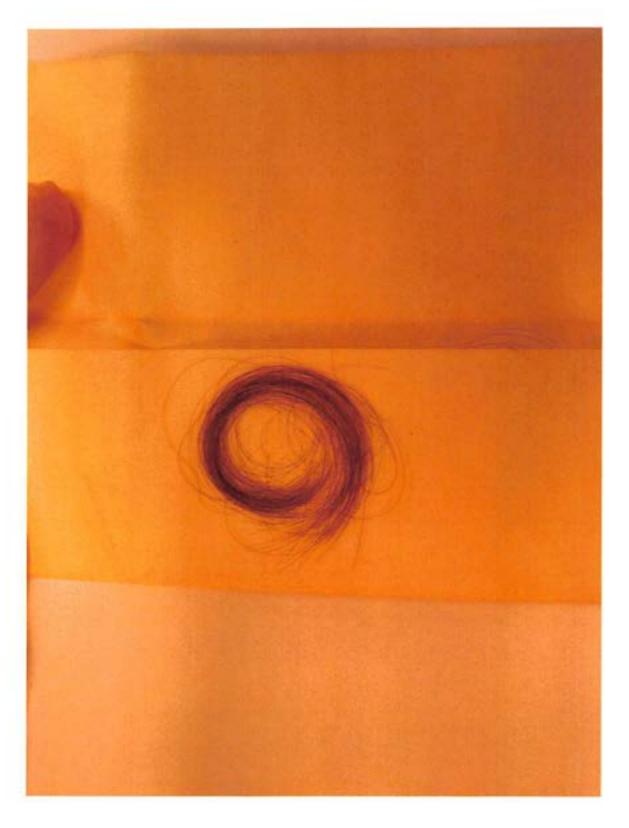

Filename

P6151046.JPG

Category Starved Rock, Scene

Packaging Envelope

Description

2 locks or curls of hair dug out of sand in cave by me on Mar 27 1960 (envelope label)

Identifier

E-7 (Ex 7)

Filename

P6150474.JPG

Category Starved Rock, Scene

Packaging Envelope

Description 2 lock

2 locks or curls of hair dug out of sand in cave by me on Mar 27 1960 (envelope label)

Identifier

E-7 (Ex 7)