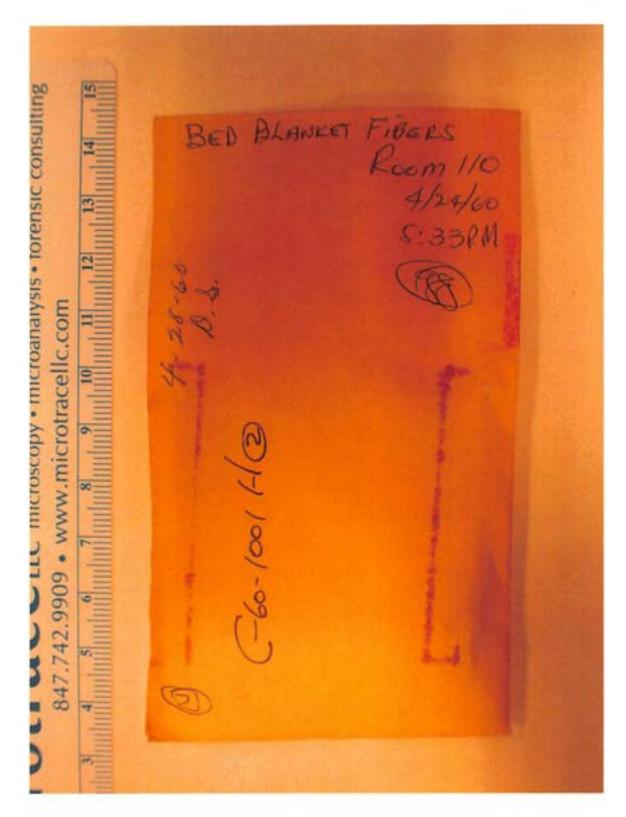

Bed Blanket Fibers - Room 110.

Identifier otes

Filename

P6231672.JPG

Packaging Slides - Taped

Category Starved Rock, Lodge Exhibit H2.1

Description Bed Blanket Fibers - Room 110.

P6231698.JPG Filename