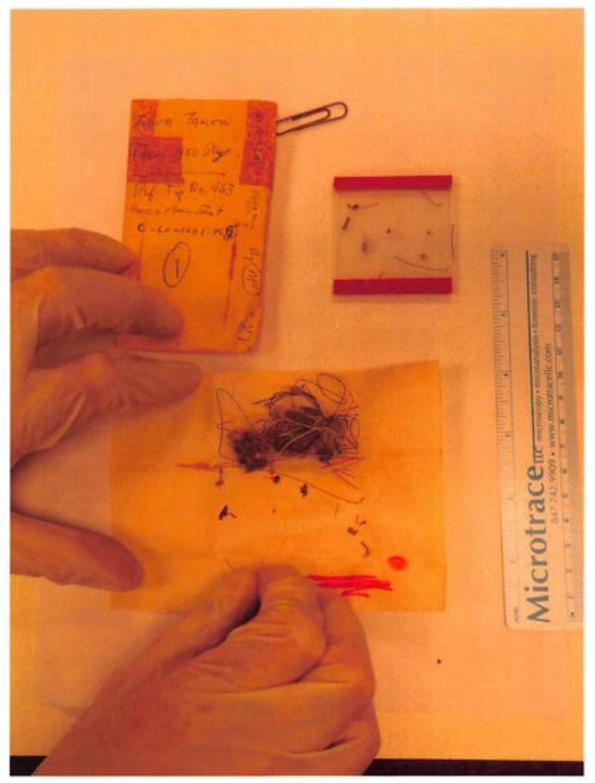

Identifier otes

Category Unknown Exhibit K7.0

Fibers taken from 1950 Ply (1) Description

P6151188.JPG Identifier Filename

Exhibit K7.0 Category Unknown

Description Fibers taken from 1950 Ply (1)

Identifier P6151191.JPG Filename