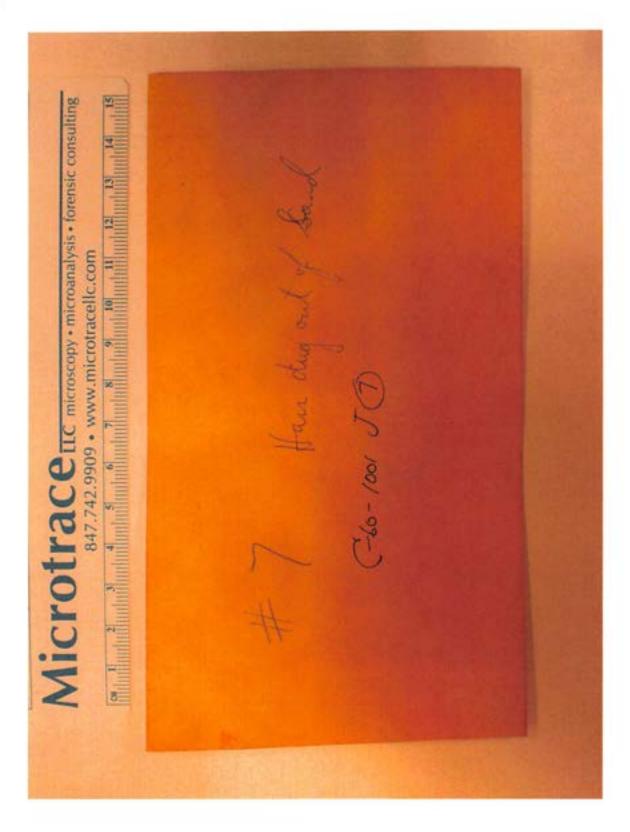

Filename

P6151046.JPG

Category Starved Rock, Scene

Packaging Envelope

Description

2 locks or curls of hair dug out of sand in cave by me on Mar 27 1960 (envelope label)

Identifier

E-7 (Ex 7)

Filename

P6150474.JPG

Category Starved Rock, Scene

Packaging Envelope

Description 2 lock

2 locks or curls of hair dug out of sand in cave by me on Mar 27 1960 (envelope label)

Identifier

E-7 (Ex 7)