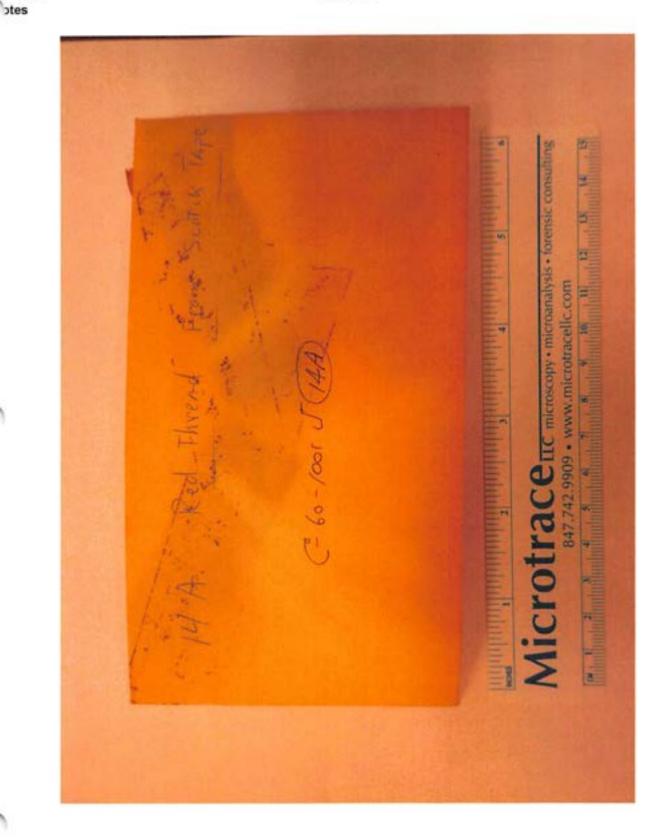

Description Hankerchief with appears to be skin.

Filename P6151030.JPG

Identifier

Category Oetting, Lillian (Victim C) Exhibit 14A.0

red thread from tape Description

Identifier otes

14a

Filename

P6151060.JPG

Exhibit 14A.1 Category Oetting, Lillian (Victim C)

Packaging Envelope

Description Red thread from scotch tape

Identifier Filename P6231615.JPG

Exhibit 14B.0 Category Oetting, Lillian (Victim C)