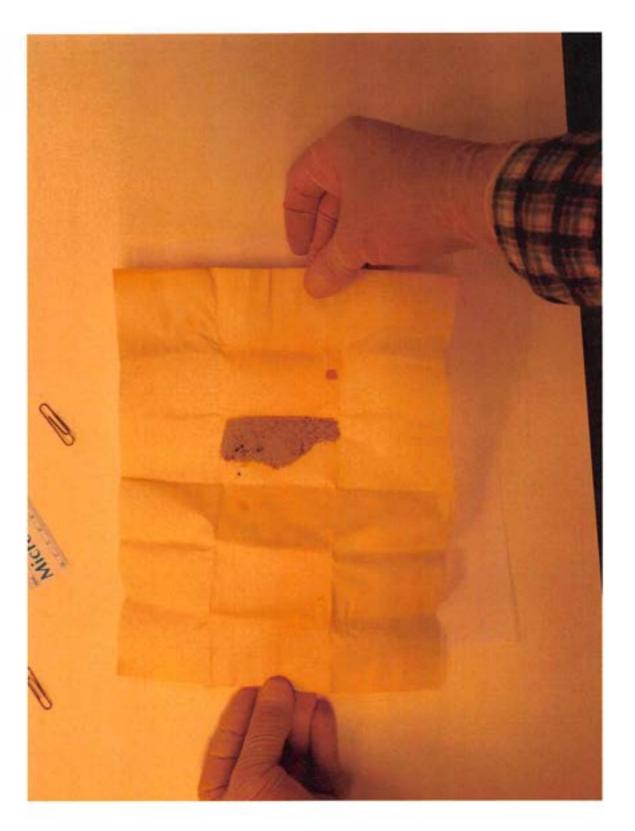

Filename

P6150542.JPG

Packaging Paper Fold

Exhibit 9.1 Category Starved Rock, Scene

Description Hair attached to portion of comb.

Identifier E-9 (Ex 9) Filename P6150547.JPG

otes

Exhibit 9.4 Category Starved Rock, Scene