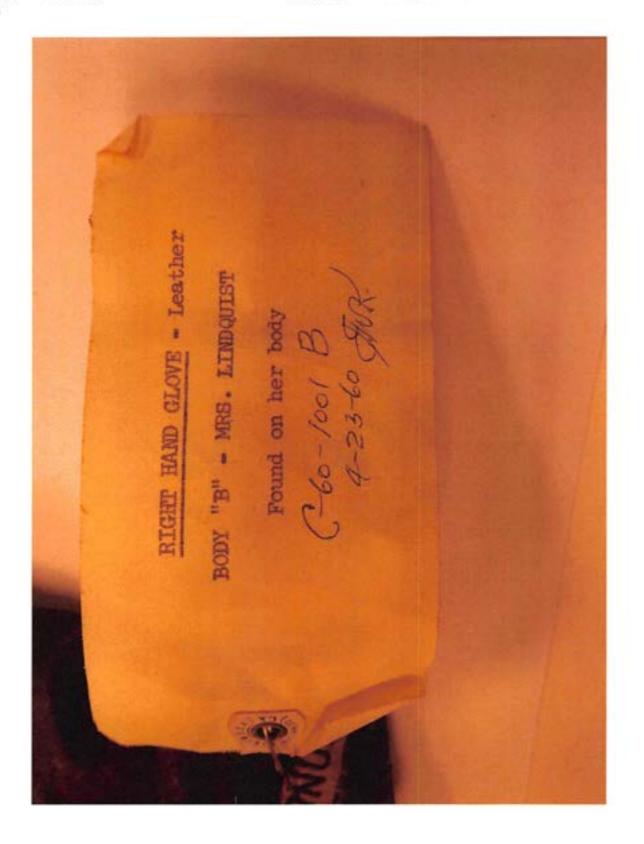

Packaging Envelope

Identifier

B (Ex 39)

Filename

P6150583.JPG

Exhibit 39.0

Category Lindquist, Mildred (Victim B)

Packaging Envelope

Description

Pair of brown leather gloves collected from body B (2/20/04).

Identifier

B (Ex 39)

Filename

P6150585.JPG

Category Lindquist, Mildred (Victim B) Exhibit 39.0 Description

Pair of brown leather gloves collected from body B (2/20/04).

Identifier B (Ex 39) Filename P6150586.JPG

Pair of brown leather gloves collected from body B (2/20/04). Category Lindquist, Mildred (Victim B)

Filename

P6150587.JPG

B (Ex 39) Description

Identifier

Exhibit 39.0

Microtrac

Exhibit 39.0 Category Lindquist, Mildred (Victim B)

Description Pair of brown leather gloves collected from body B (2/20/04).

Identifier B (Ex 39) Filename P6150588.JPG

Exhibit 39.0

Category Lindquist, Mildred (Victim B)

Packaging Envelope

Description Identifier

otes

Pair of brown leather gloves collected from body B (2/20/04).

Filename

P6150592.JPG

Exhibit 39.1 Category Lindquist, Mildred (Victim B)

Description Pair of brown leather gloves collected from body B (2/20/04).