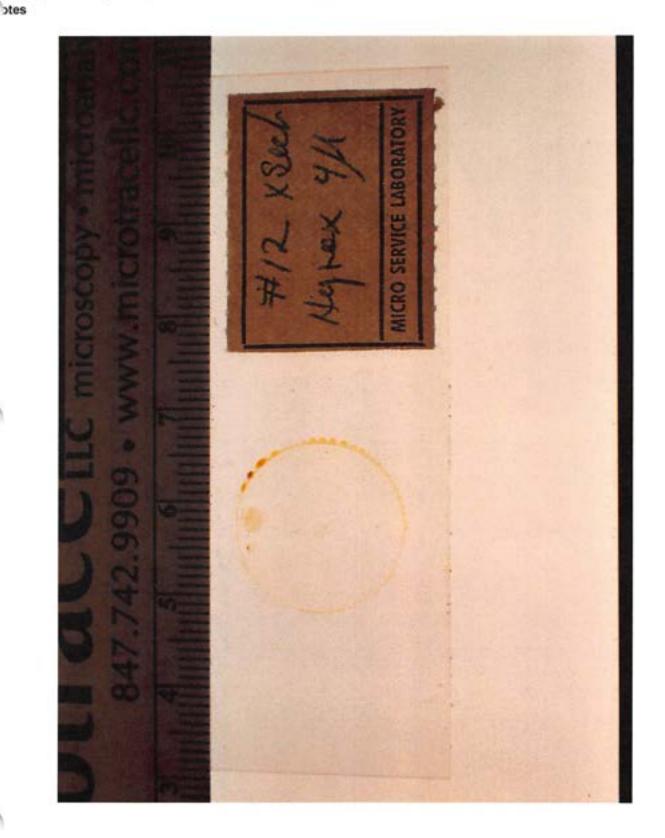

P6150360.JPG

Category Starved Rock, Scene

Packaging Envelope

Description Identifier Red fuzz

E-12 (Ex 12)

Filename

P6150957.JPG

Category Starved Rock, Scene

Packaging Microscope Slide -

Description Red fuzz

Identifier

E-12 (Ex 12)

Filename

P6151028.JPG

Category Starved Rock, Scene

Packaging Microscope Slide -