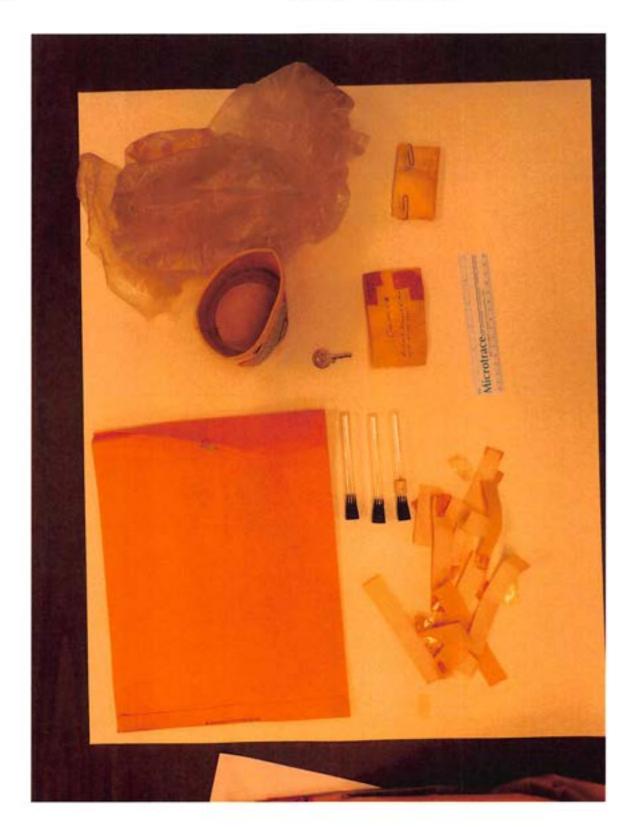

ne Packaging Slides - Taped

Description (D) Binoculars, strap broken, left half (could be either Trial Ex 8 or 9 - C. Stack)

Identifier D Filename P6151321.JPG



Category Starved Rock, Scene

Packaging Paper Fold

Description

(D) Material from plastic bag containing left half of binoculars. 4/27/60

Identifier

Filename

P6231535.JPG



Category Starved Rock, Scene

Packaging Paper Fold

Description

(D) Material from plastic bag containing left half of binoculars. 4/27/60

Identifier

Filonomo

Filename P6231561.JPG



Packaging Bag

Exhibit 927.0 Category Packaging

Description Filing Cabinet - Drawer 3 - Bag Misc.

Identifier Filename P6231472.JPG



Packaging Bag

Exhibit 927.0 Category Packaging

Description Filing Cabinet - Drawer 3 - Bag Misc.

Identifier Filename P6231473.JPG



Exhibit 927.3 Category Unknown Packaging Paper Fold

Description Soil (From Box D)

Identifier Filename P6231477.JPG



Category Unknown Packaging Paper Fold Exhibit 927.3

Description Soil (From Box D)

Filename P6231501.JPG Identifier otes



Category Unknown

Packaging Test Tube

Description Test Tubes

Identifier

Filename

P6231480.JPG



Category Unknown

Packaging Test Tube

Description Test Tubes

Identifier

Filename

P6231482.JPG



Category Unknown

Packaging Test Tube

Description Test Tubes

Identifier

Filename

P6231483.JPG



Exhibit 927.6 Category Unknown

Description WJH 3-16-60 A (on label)

Identifier Filename P6231484.JPG



Exhibit 927.6 Category Unknown

Description WJH 3-16-60 A (on label)

Identifier Filename P6231485.JPG



Exhibit 927.6 Category Unknown

Descri