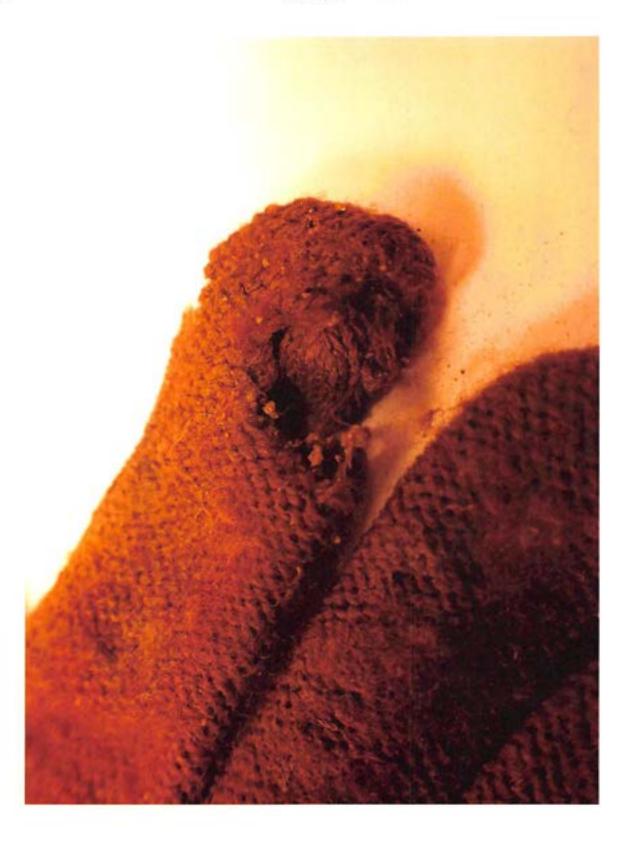

Filename

P6150542.JPG

Packaging Paper Fold

Exhibit 9.1 Category Starved Rock, Scene

Description Hair attached to portion of comb.

Identifier E-9 (Ex 9) Filename P6150547.JPG

otes

Exhibit 9.4 Category Starved Rock, Scene