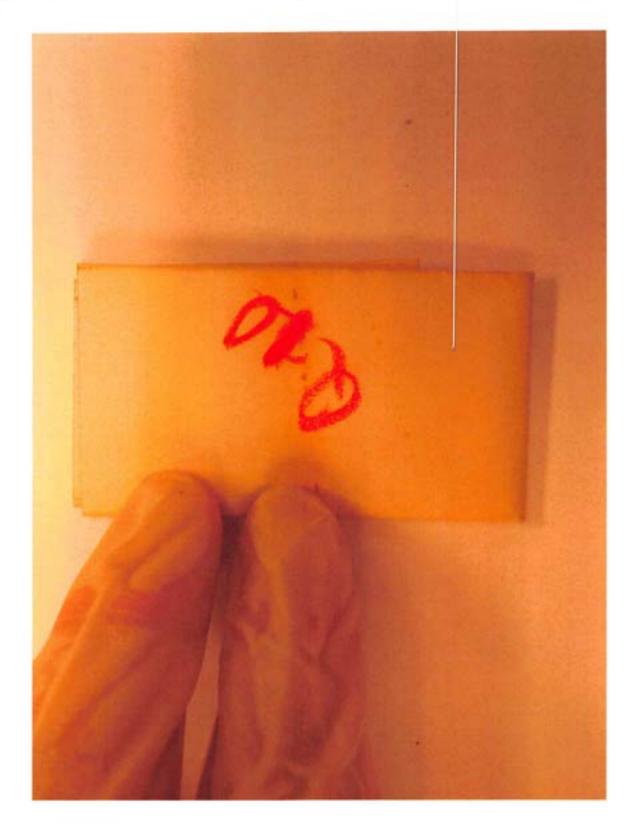

Filename

P6150529.JPG

Category Starved Rock, Scene

Packaging Envelope

Description Identifier

otes

Red fuzz

E-12 (Ex 12)

Filename

P6150358.JPG

Category Starved Rock, Scene

Packaging Slides - Taped

Description Red fuzz

Identifier

E-12 (Ex 12)

Filename