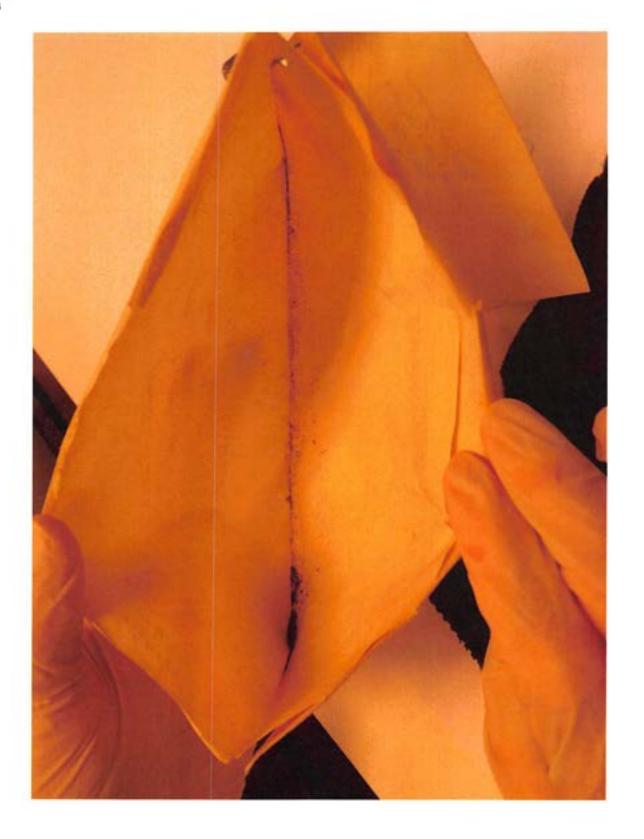

Packaging Envelope

Exhibit 1.0 Category Murphy, Frances (Victim A)

Description Head hair from body A. (2/20/04) K1

Identifier E-1 (Ex 1) Filename P6150549.JPG

otes

Packaging Slides - Taped

Exhibit 1.1 Category Murphy, Frances (Victim A)