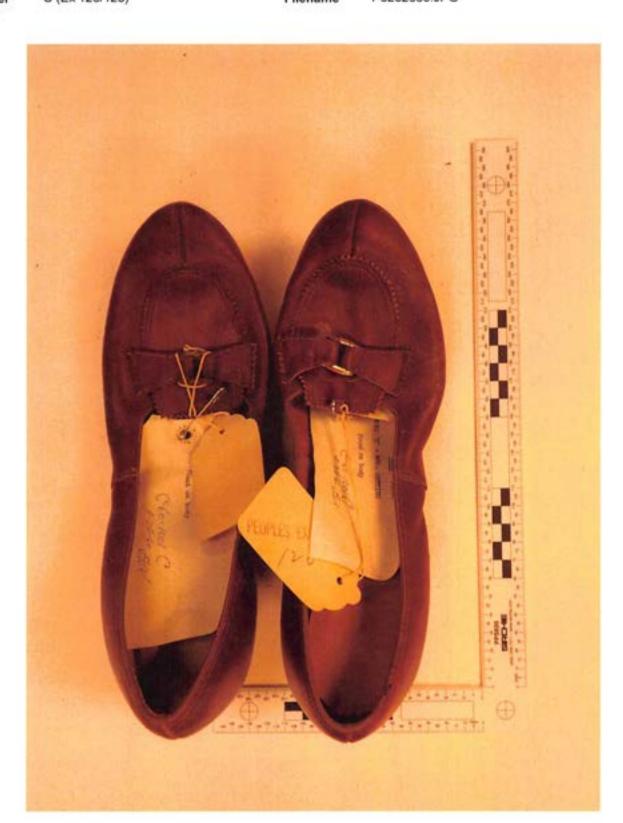

## MT17-0036 / Starved Rock

Exhibit 128.1 Category Oetting, Lillian (Victim C)

Packaging Paper Fold

Description

Material from left boot & shoe

Identifier

C (Ex 126/128)

Filename

P6231537.JPG

Exhibit 128.1

Category Oetting, Lillian (Victim C)

Packaging Paper Fold

Description

Material from left boot & shoe

Identifier

C (Ex 126/128)

Identifier C (Ex 123/124) Filename P6232544.JPG

Exhibit 128.0 Category Oetting, Lillian (Victim C) Packaging Clothing

Description Brown rubber oxfords

Identifier C (Ex 126/128) Filename P6232657.JPG

Exhibit 128.0 Category Oetting, Lillian (Victim C) Packaging Clothing

Description Brown rubber oxfords

Identifier C (Ex 126/128) Filename P6232669.JPG

Category Oetting, Lillian (Victim C) Exhibit 128.0

Description Brown rubber oxfords

Identifier C (Ex 126/128)

otes

P6232666.JPG Filename

Packaging Paper Fold

Category Oetting, Lillian (Victim C) Exhibit 128.1

Material from left boot & shoe

Description

Identifier otes

C (Ex 126/128)

Filename

P6231537.JPG