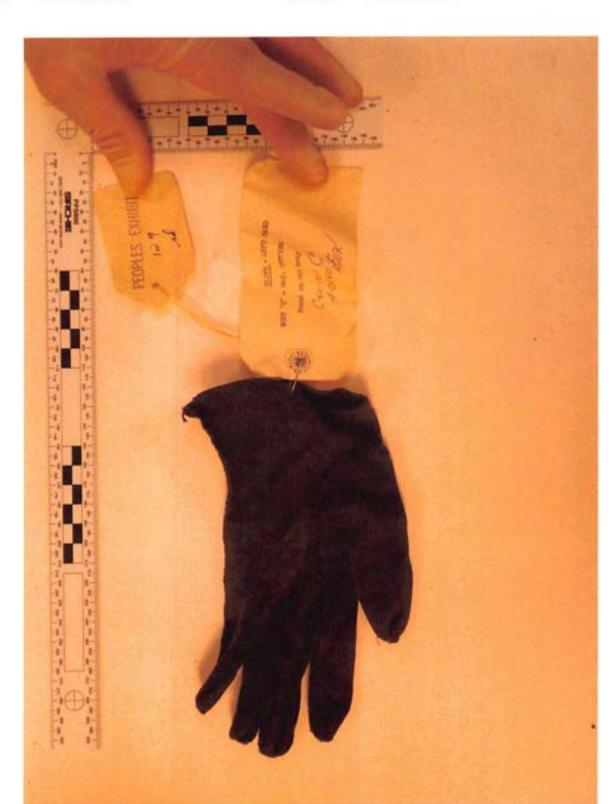

otes

Brown left glove belonging to the victim. (2/20/04)

C (Ex 129/130)

Filename

P6232605.JPG

Exhibit 129.0

Category Oetting, Lillian (Victim C)

Packaging Clothing

Description

Brown left glove belonging to the victim. (2/20/04)

C (Ex 129/130)

Filename

P6232606.JPG

Packaging Clothing

Category Oetting, Lillian (Victim C) Exhibit 129.0

Brown left glove belonging to the victim. (2/20/04) Description

C (Ex 129/130) Identifier otes

Filename

P6232608.JPG

Exhibit 129.1

Category Oetting, Lillian (Victim C)

Packaging Slides - Taped

Description

Brown left glove belonging to the victim. (2/20/04)