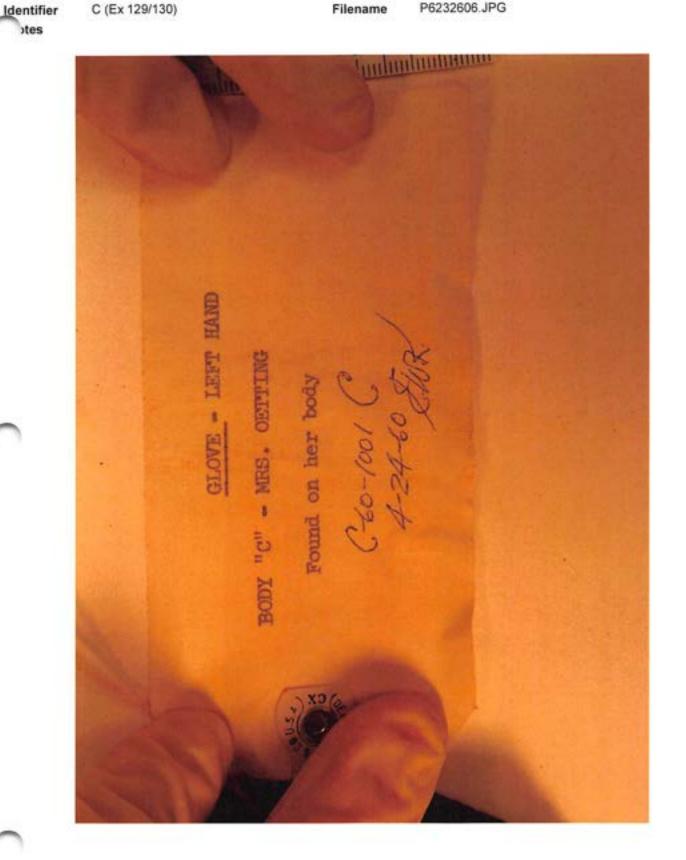

Description

Brown left glove belonging to the victim. (2/20/04)

C (Ex 129/130)

Filename

P6232606.JPG

Packaging Clothing

Category Oetting, Lillian (Victim C) Exhibit 129.0

Brown left glove belonging to the victim. (2/20/04) Description