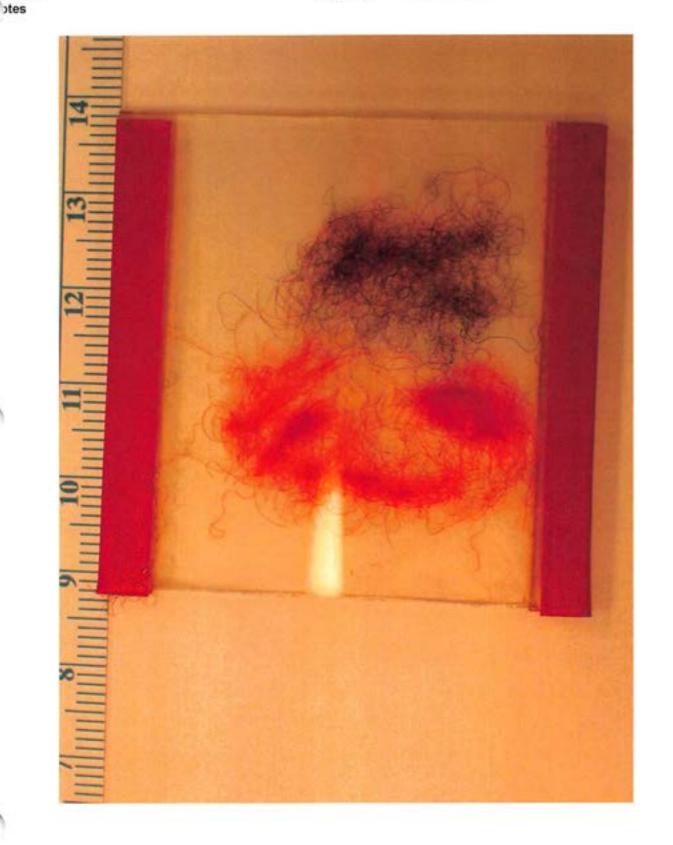

Filename

P6150529.JPG

Category Starved Rock, Scene

Packaging Envelope

Description Identifier

otes

Red fuzz

E-12 (Ex 12)

Filename

P6150358.JPG

Category Starved Rock, Scene

Packaging Slides - Taped

Description Red fuzz

Identifier

E-12 (Ex 12)

Filename