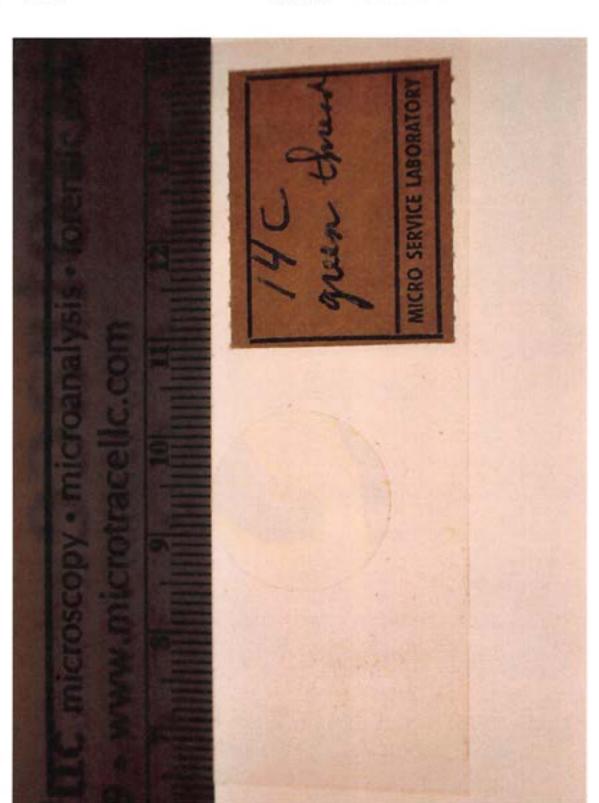

E-14C Filena

Filename P6151064.JPG

Exhibit 14D.0 Category Oetting, Lillian (Victim C)

Description yellow thread from tape

Identifier E-14D

otes

Filename

P6151066.JPG

Filename P6151064.JPG

Exhibit 14C.2 Category Oetting, Lillian (Victim C)

Packaging Envelope

Description Green thread from scotch tape

Identifier Filename P6231607.JPG