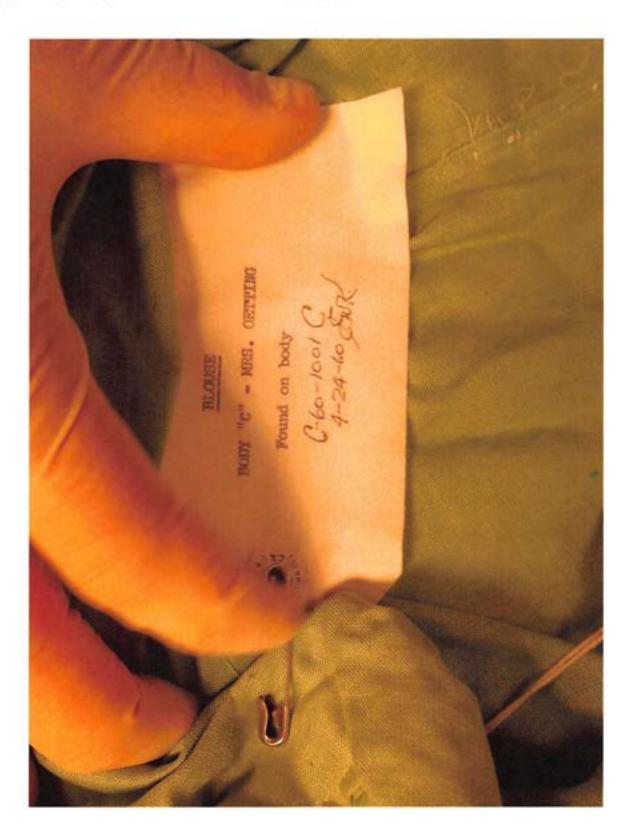

Filename

P6151342.JPG

Category Oetting, Lillian (Victim C)

Packaging Clothing

Description Aqua slip, torn

Identifier C (Ex 117)

Filename

P6232634.JPG

Category Oetting, Lillian (Victim C)

Packaging Clothing

Description Aqua slip, torn

Identifier C

C (Ex 117)

Filename

P6232635.JPG

Category Oetting, Lillian (Victim C)

Packaging Clothing

Description Aqua slip, torn

Identifier

C (Ex 117)

Filename

P6232637.JPG

Category Oetting, Lillian (Victim C)

Packaging Slides - Taped

Description

Aqua slip, torn

C (Ex 117)

Filename

P6151329.JPG

Packaging Not Located

Category Oetting, Lillian (Victim C) Exhibit 119.0

White panties, ripped up left leg Description