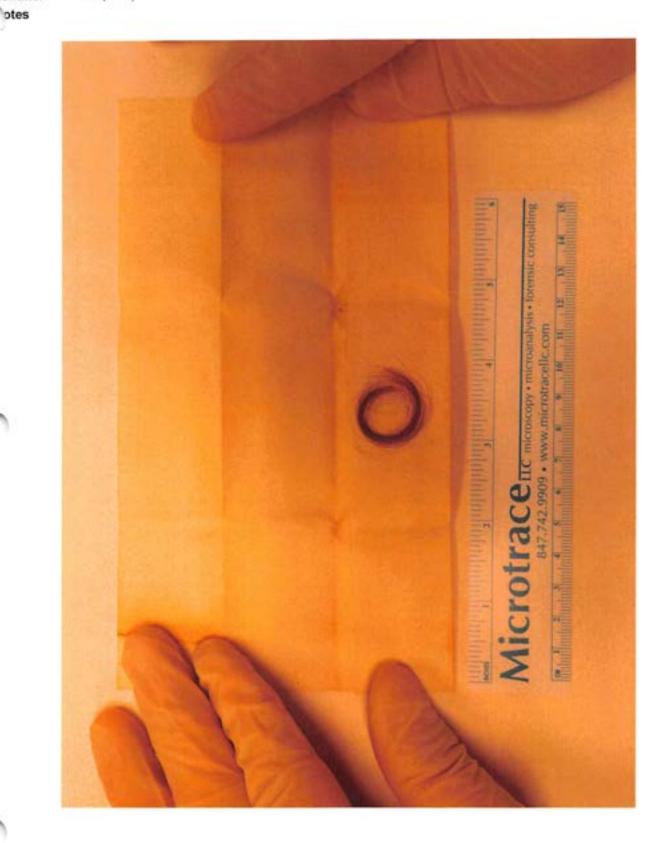

Filename

P6151046.JPG

Category Starved Rock, Scene

Packaging Envelope

Description

2 locks or curls of hair dug out of sand in cave by me on Mar 27 1960 (envelope label)

Identifier

E-7 (Ex 7)

Filename

P6150474.JPG

Category Starved Rock, Scene

Packaging Envelope

Description 2 lock

2 locks or curls of hair dug out of sand in cave by me on Mar 27 1960 (envelope label)

Identifier

E-7 (Ex 7)