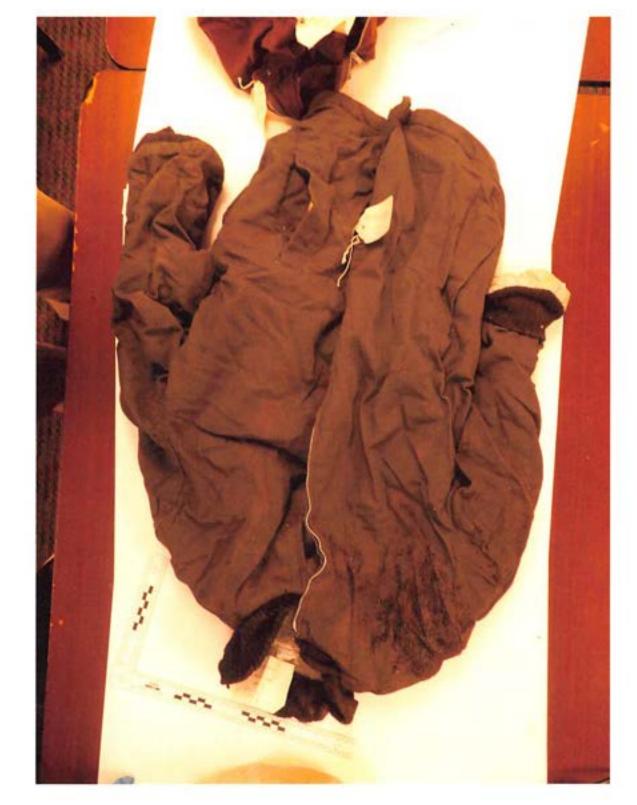

C (Ex 114 - trial) Filename P6232578.JPG Identifier

Dark gray cloth jacket, w/ light gray lining, furlined torso area Category Oetting, Lillian (Victim C)

Description Exhibit 114.0

C (Ex 114 - trial)

Identifier

Filename P6232583.JPG

setc

Description Exhibit 114.0 Category Oetting, Lillian (Victim C)

Dark gray cloth jacket, w/ light gray lining, furlined torso area

Packaging Clothing

Identifier

C (Ex 114 - trial) Filename