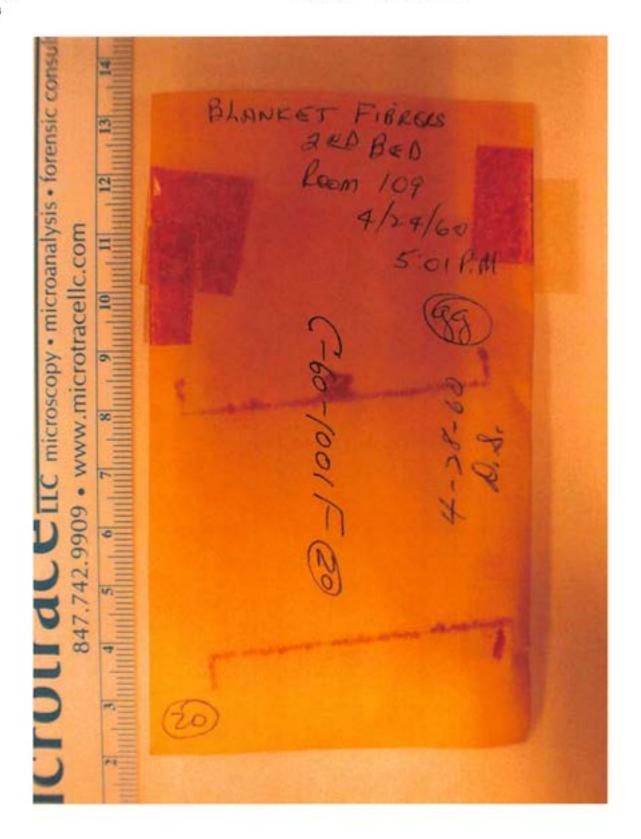

Identifier Filename P6231630.JPG

Exhibit F20.0 Category Starved Rock, Lodge

Description Blanket Fibers - 2nd Bed - Room 109

Identifier Filename P6231683.JPG

Exhibit H2.0 Description

Category Starved Rock, Lodge