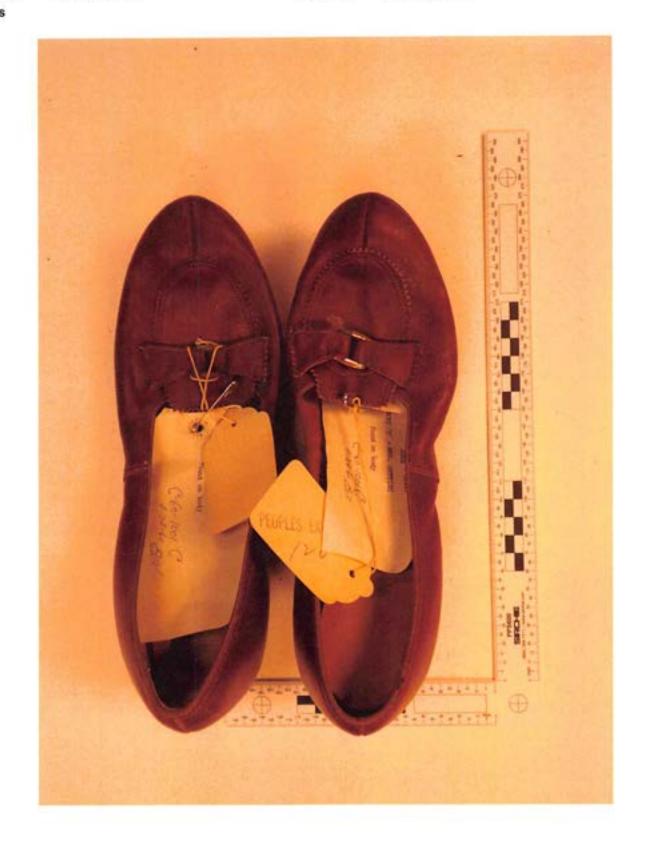

Exhibit 128.0 Category Oetting, Lillian (Victim C) Packaging Clothing

Description Brown rubber oxfords

Identifier C (Ex 126/128) Filename P6232657.JPG



Exhibit 128.0 Category Oetting, Lillian (Victim C) Packaging Clothing

Description Brown rubber oxfords

Identifier C (Ex 126/128) Filename P6232659.JPG



Exhibit 128.0

Category Oetting, Lillian (Victim C)

Packaging Clothing

Description

Brown rubber oxfords

Identifier

C (Ex 126/128)

Filename

P6232662.JPG



Exhibit 128.0 Category Oetting, Lillian (Victim C)

Packaging Clothing

Description Brown rubber oxfords

Identifier C (Ex 126/128)

Filename

P6232669.JPG



Category Oetting, Lillian (Victim C) Exhibit 128.0

Packaging Clothing

Brown rubber oxfords Description

Identifier

otes

C (Ex 126/128)

Filename

P6232666.JPG



## MT17-0036 / Starved Rock

Exhibit 128.1 Category Oetting, Lillian (Victim C)

Packaging Paper Fold

Description

Material from left boot & shoe

Identifier

C (Ex 126/128)

Filename

P6231537.JPG



Exhibit 128.1

Category Oetting, Lillian (Victim C)

Packaging Paper Fold

Description

Material from left boot & shoe

Identifier

C (Ex 126/128)

Filename

P6231540.JPG



Packaging Paper Fold

Category Oetting, Lillian (Victim C) Exhibit 128.1

Material from left boot & shoe

Description C (Ex 126/128) Identifier

P6231544.JPG Filename



Exhibit 128.1 Category Oetting, Lillian (Victim C)

Packaging Paper Fold

Description Material from left boot & shoe

Identifier C (Ex 126/128)

C (Ex 126/128) Filename P6231545.JPG



Exhibit 128.1

Category Oetting, Lillian (Victim C)

Packaging Pape