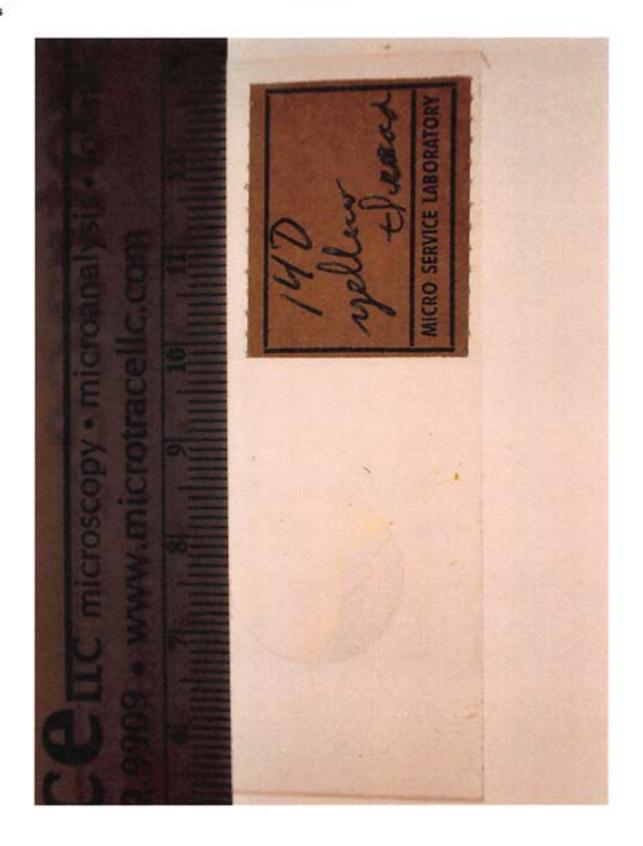

Packaging Microscope Slide -

Exhibit 14E.0 Category Oetting, Lillian (Victim C)

Description black thread from tape

Description black thread from tap

Identifier

E-14E

Filename

P6151068.JPG

Exhibit 14D.2 Category Oetting, Lillian (Victim C)

Packaging Envelope

Description yellow thread from tape

Identifier E-14D Filename P6231611.JPG

Packaging Microscope Slide -

Category Oetting, Lillian (Victim C) Exhibit 14E.0