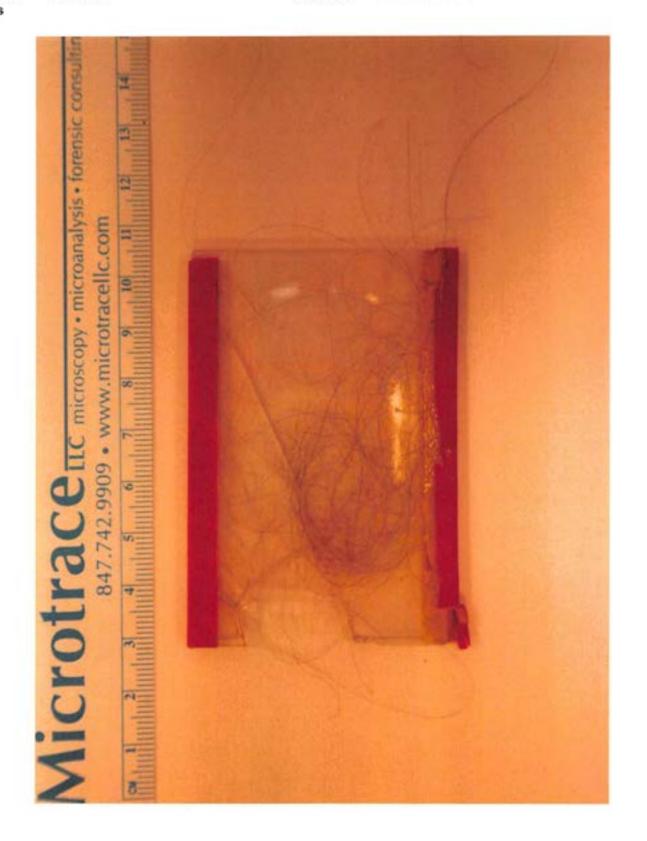

Packaging Envelope

Exhibit 1.0 Category Murphy, Frances (Victim A)

Description Head hair from body A. (2/20/04) K1

Identifier E-1 (Ex 1) Filename P6150549.JPG

otes

Packaging Slides - Taped

Exhibit 1.1 Category Murphy, Frances (Victim A)