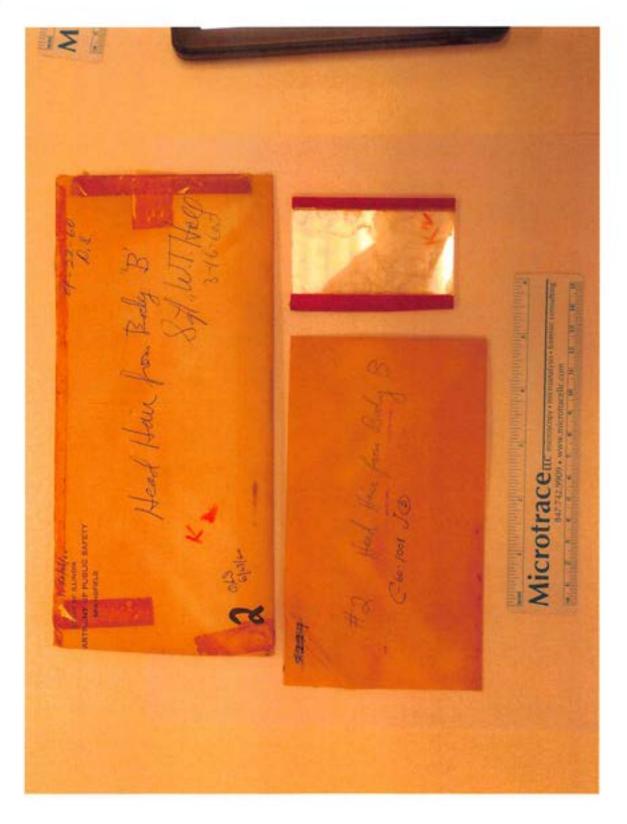

Description

Filename P6232209.JPG

Packaging Envelope

Exhibit 2.0 Category Lindquist, Mildred (Victim B)

and hair from hadu B (2/20/04)

Head hair from body B. (2/20/04)

Identifier

Description

E-2 (Ex 2)

Filename

P6150563.JPG

Exhibit 2.5 Category Lindquist, Mildred (Victim B)

Packaging Microscope Slide -

Description Identifier

Photomicrograph

E-2 (Ex 2)