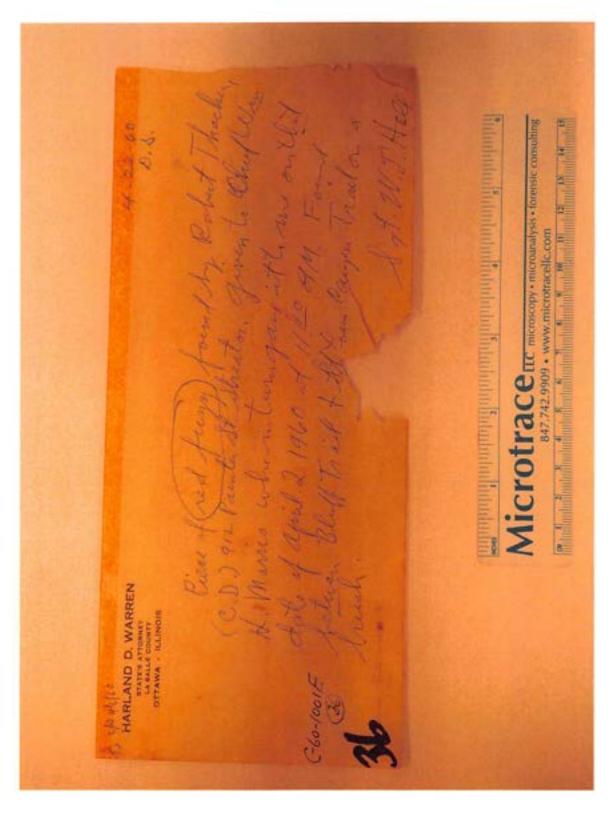

P6151072.JPG

Exhibit 22.1 Category Unknown Packaging Not Located

Description Mounted hairs labeled "22"

Identifier E-22 Filename P6150971.JPG

Exhibit 36.0

Category Starved Rock, Scene

Packaging Envelope

Piece of red fuzz found by Robert Thacker (CD) 912 Painter St. Sheraton. Given to Chief W. H. Morris who in

Description Identifier otes

Filename

P6150429.JPG

Exhibit 36.0 Description Category Starved Rock, Scene

Packaging Envelope

Piece of red fuzz found by Robert Thacker (CD) 912 Painter St. Sheraton. Given to Chief W. H. Morris who in

Identifier

Filename

P6150430.JPG

Exhibit 36.0 Description Category Starved Rock, Scene

Packaging Envelope

Piece of red fuzz found by Robert Thacker (CD) 912 Painter St. Sheraton. Given to Chief W. H. Morris who in

Identifier

Filename

P6150431.JPG

Exhibit 36.1

Category Starved Rock, Scene

Packaging Slides - Taped

Piece of red fuzz found by Robert Thacker (CD) 912 Painter St. Sheraton. Given to Chief W. H. Morris who in Description