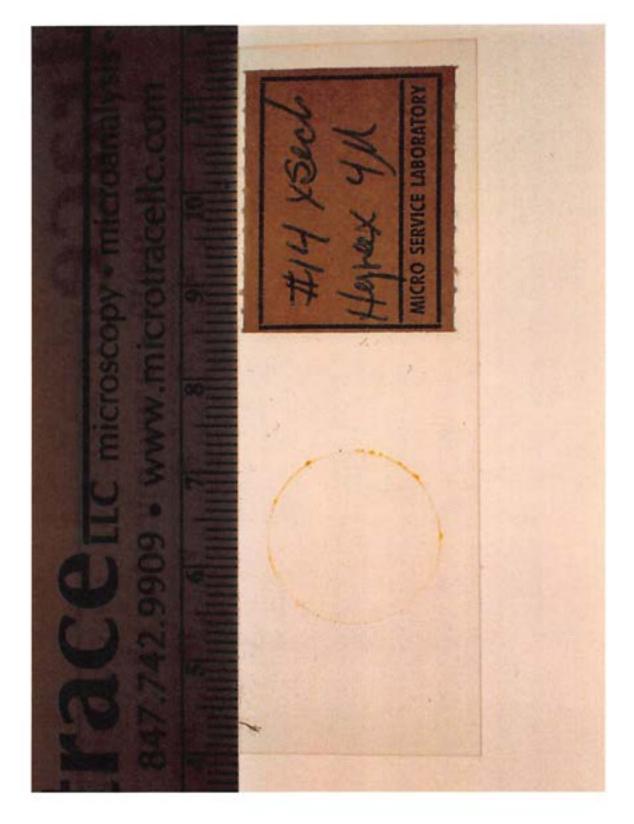

Packaging Microscope Slide -

Description Hankerchief with appears to be skin.

Identifier

Filename

P6151030.JPG

Exhibit 14A.0

Category Oetting, Lillian (Victim C)

Packaging Microscope Slide -

Description

red thread from tape

Identifier

14a

Filename

P6151060.JPG

Exhibit 14A.1 Category Oetting, Lillian (Victim C)

Packaging Envelope