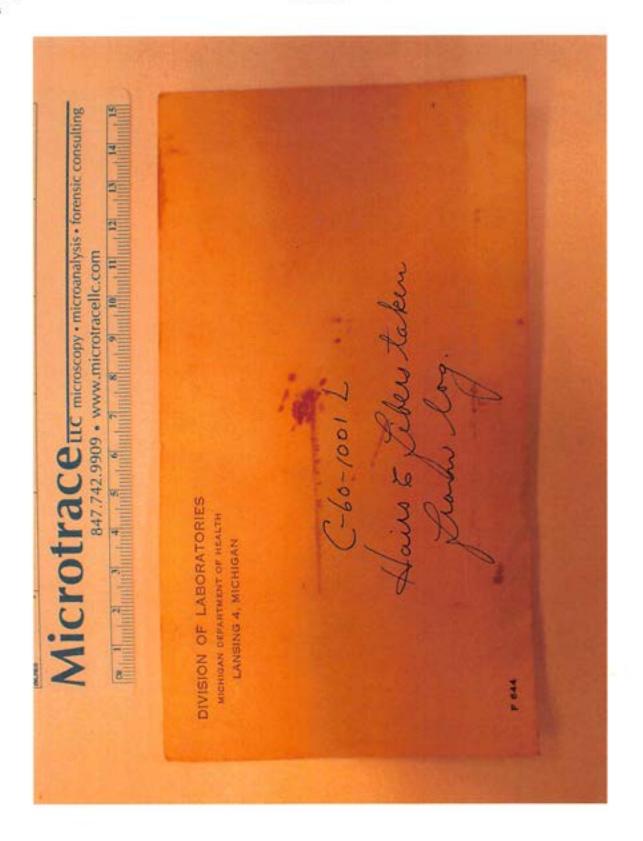

Filename

P6150542.JPG

Packaging Paper Fold

Exhibit 9.1 Category Starved Rock, Scene

Description Hair attached to portion of comb.

Identifier E-9 (Ex 9) Filename P6150547.JPG

otes

Exhibit 9.4 Category Starved Rock, Scene