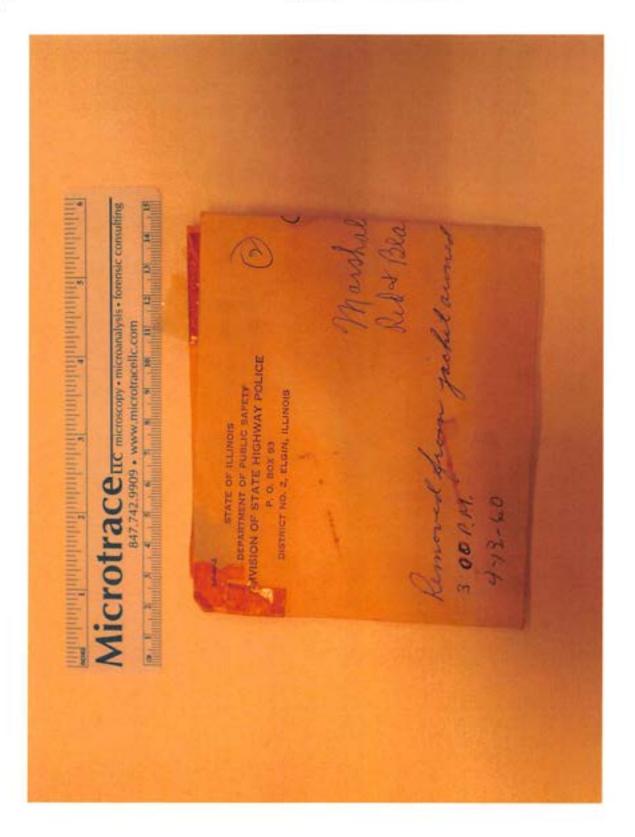

Packaging Envelope

Identifier Filename P6231732.JPG

Exhibit 02.0

Category Spiros, George

Marshall Field & Co - Red & Black Plaid - Removed from jacket owned by George Spiros. Description

Identifier

Filename P

P6231733.JPG

Exhibit 02.0 Category Spiros, George Packaging Envelope

Description Marshall Field & Co - Red & Black Plaid - Removed from jacket owned by George Spiros.

Identifier Filename P6231734.JPG

Exhibit O2.1 Category Spiros, George Packaging Slides - Taped