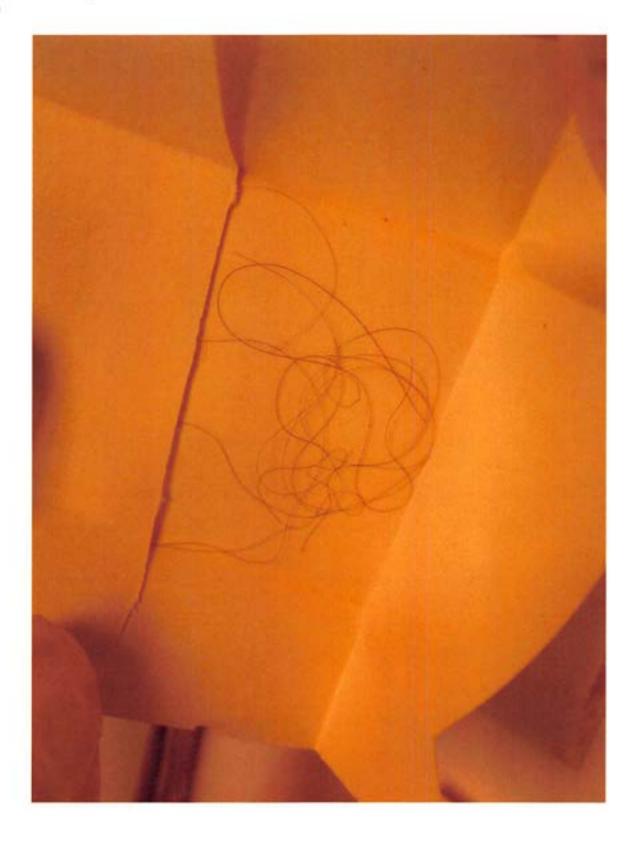

Filename

P6150542.JPG

Packaging Paper Fold

Exhibit 9.1 Category Starved Rock, Scene

Description Hair attached to portion of comb.

Identifier E-9 (Ex 9) Filename P6150547.JPG

otes

Exhibit 9.4 Category Starved Rock, Scene