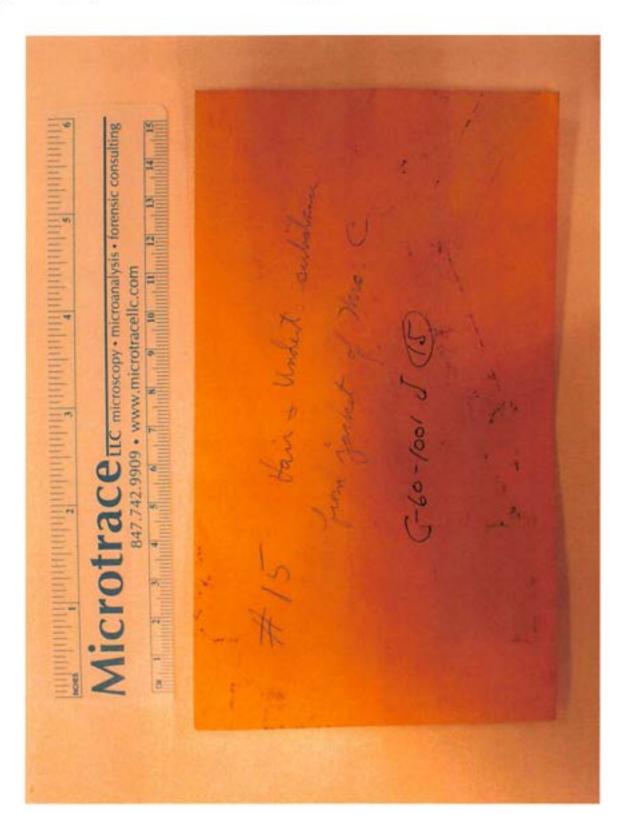

Identifier E-9 (Ex 9) Filename P6232200.JPG

Exhibit 16.0 Category Oetting, Lillian (Victim C)

Packaging Envelope

Description

Unknown strand collected from the stockings of Mrs. Oetting. (2/20/04)

Identifier