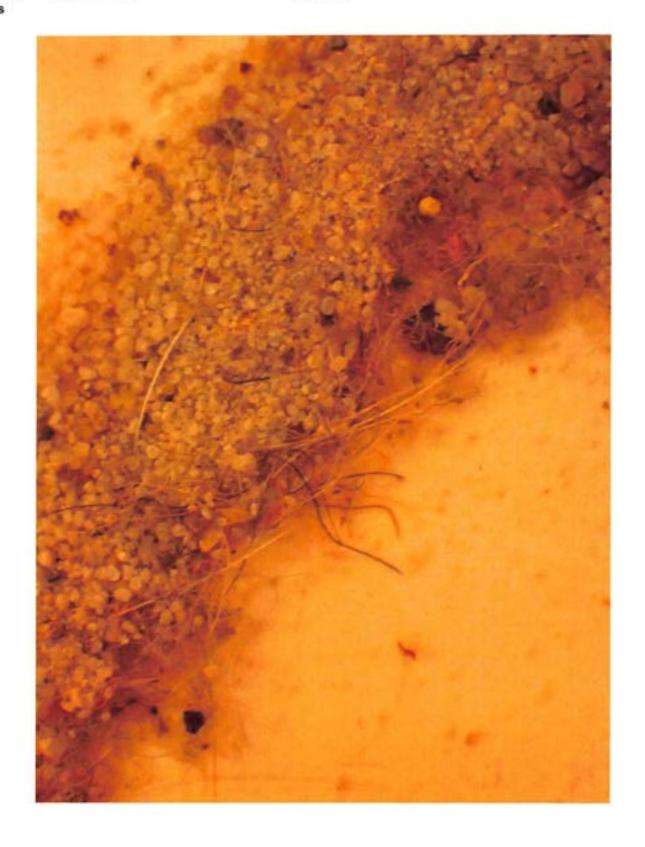

otes

Brown left glove belonging to the victim. (2/20/04)

C (Ex 129/130)

Filename

P6232605.JPG

Exhibit 129.0

Category Oetting, Lillian (Victim C)

Packaging Clothing

Description

Brown left glove belonging to the victim. (2/20/04)

C (Ex 129/130)

Filename

P6232606.JPG

Packaging Clothing

Category Oetting, Lillian (Victim C) Exhibit 129.0

Brown left glove belonging to the victim. (2/20/04) Description