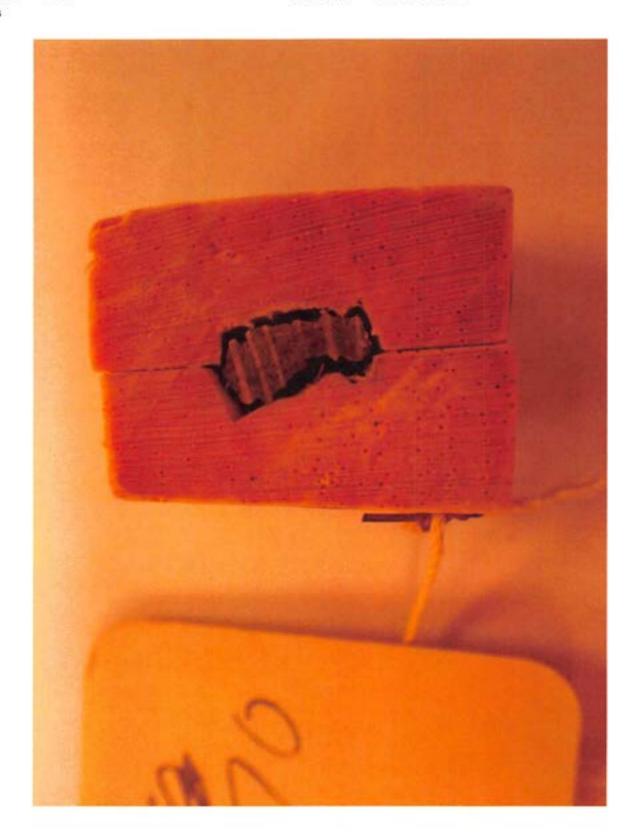

Filename

P6150542.JPG

Packaging Paper Fold

Exhibit 9.1 Category Starved Rock, Scene

Description Hair attached to portion of comb.

Identifier E-9 (Ex 9) Filename P6150547.JPG

otes

Exhibit 9.4 Category Starved Rock, Scene