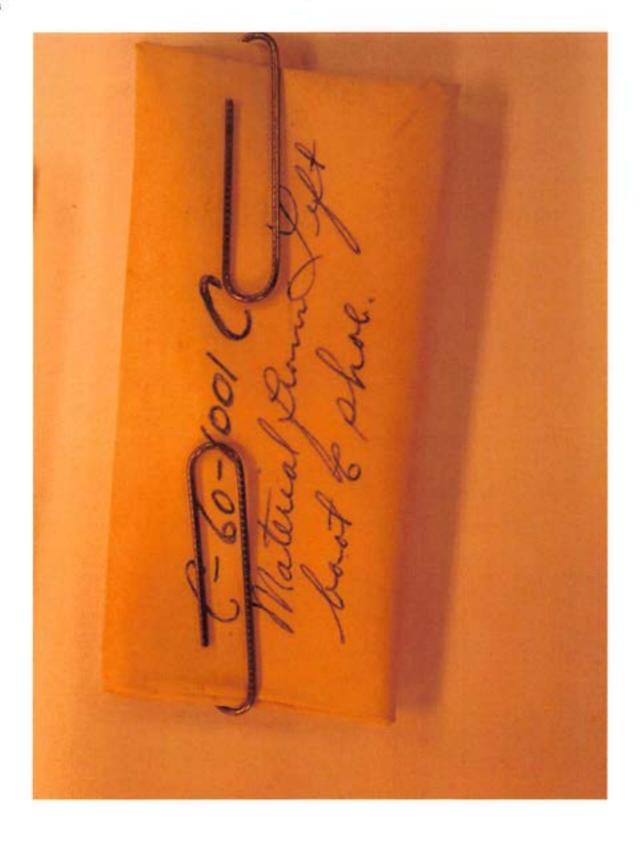

## MT17-0036 / Starved Rock

Exhibit 128.1 Category Oetting, Lillian (Victim C)

Packaging Paper Fold

Description

Material from left boot & shoe

Identifier

C (Ex 126/128)

Filename

P6231537.JPG

Exhibit 128.1

Category Oetting, Lillian (Victim C)

Packaging Paper Fold

Description

Material from left boot & shoe

Identifier

C (Ex 126/128)