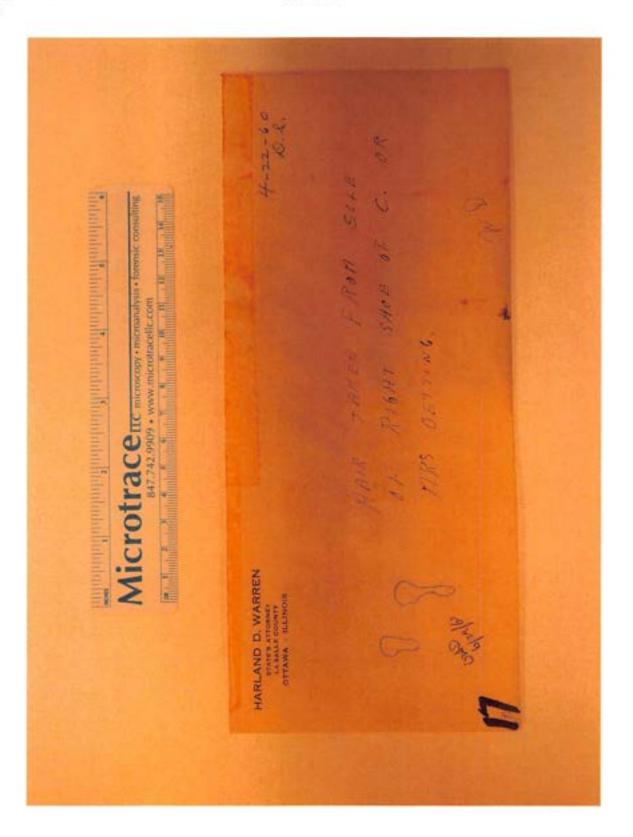

Exhibit 17.0 Category Oetting, Lillian (Victim C)

Description hair from sole of right shoe "c"

Identifier E-17 Filename P6150370.JPG

Packaging Slides - Taped

Exhibit 17.1 Category Oetting, Lillian (Victim C)

Description hair from sole of right shoe "c"

Identifier E-17 Filename P6150373.JPG

Exhibit 17.3

Category Oetting, Lillian (Victim C)

Packaging Photomicrograph

Description

hair from sole of right shoe "c"

Identifier

E-17

Filename

P6151079.JPG

Exhibit 17.4 Category Oetting, Lillian (Victim C)

Description hair from sole of right shoe "c"

Identifier E-17 Filename P6232216.JPG

Exhibit 18.0 Category Unknown

Description Hair taken from the victim's right glove. (2/20/04)