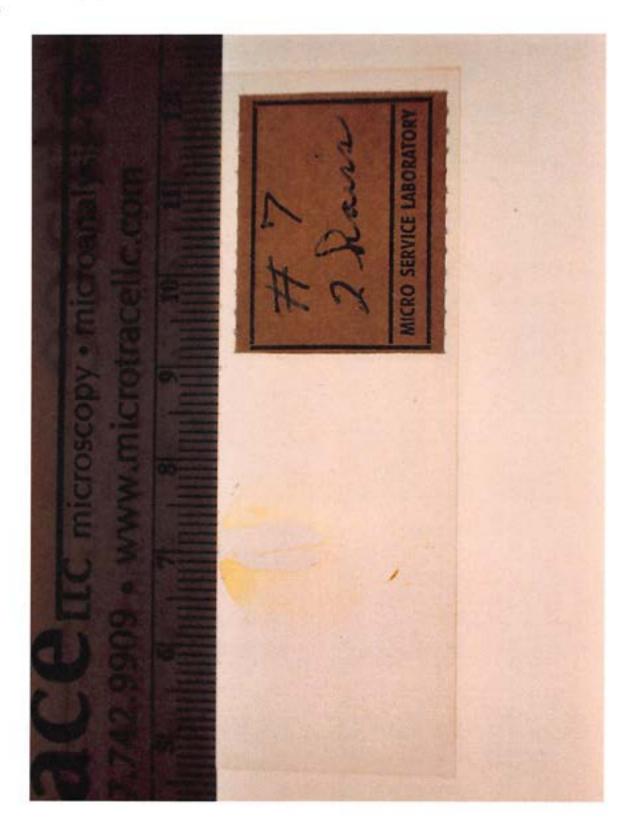

Filename

P6151046.JPG

Category Starved Rock, Scene

Packaging Envelope

Description

2 locks or curls of hair dug out of sand in cave by me on Mar 27 1960 (envelope label)

Identifier

E-7 (Ex 7)

Filename

P6150474.JPG

Category Starved Rock, Scene

Packaging Envelope

Description 2 lock

2 locks or curls of hair dug out of sand in cave by me on Mar 27 1960 (envelope label)

Identifier

E-7 (Ex 7)