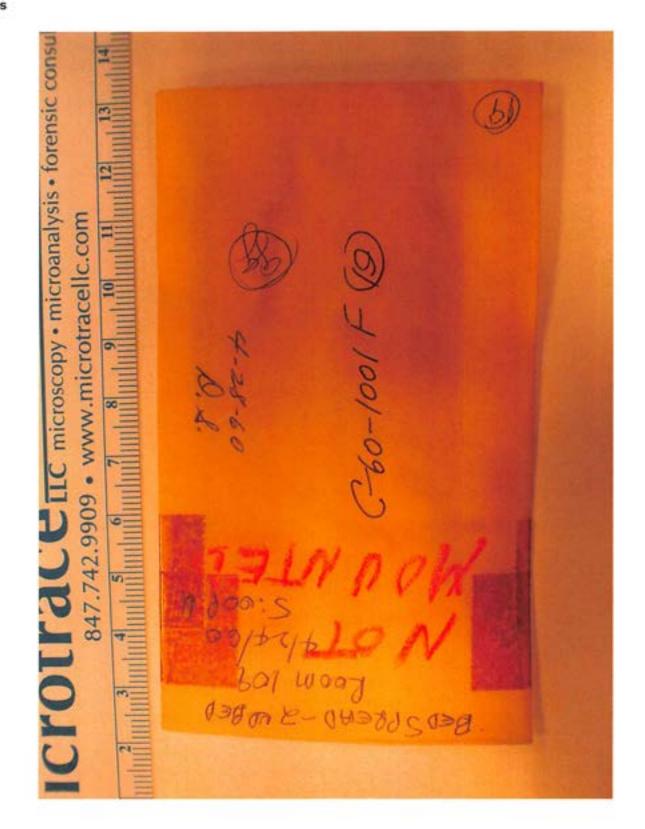

Identifier Filename P6231630.JPG

Exhibit F20.0 Category Starved Rock, Lodge

Description Blanket Fibers - 2nd Bed - Room 109

Identifier Filename P6231683.JPG

Exhibit H2.0 Description

Category Starved Rock, Lodge