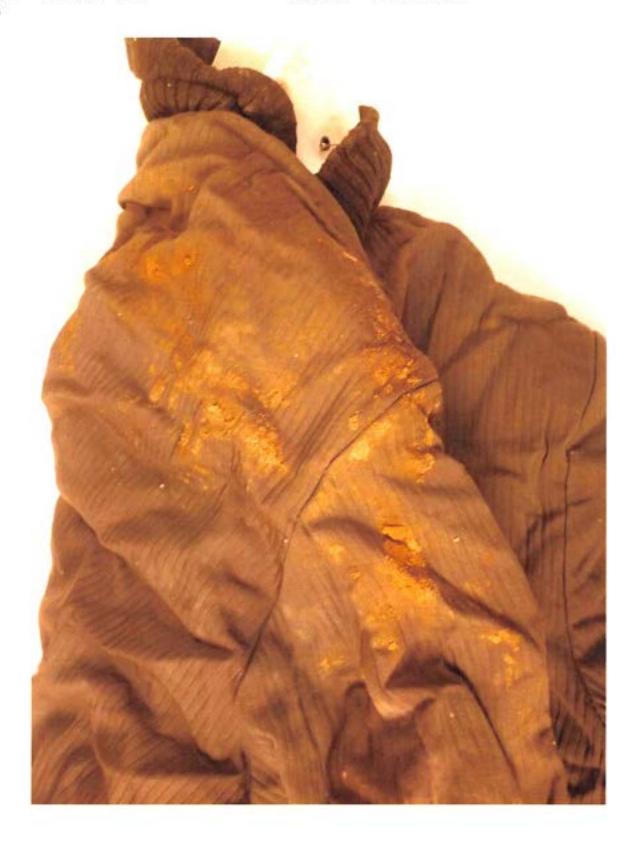

Description Hair and string collected from the cave at the scene (2/20/04).

Identifier

Filename

P6150354.JPG

Exhibit 114.0 Category Oetting, Lillian (Victim C) Description

Dark gray cloth jacket, w/ light gray lining, furlined torso area

C (Ex 114 - trial) Filename P6232578.JPG Identifier

Dark gray cloth jacket, w/ light gray lining, furlined torso area Category Oetting, Lillian (Victim C)

Description Exhibit 114.0

C (Ex 114 - trial)

Identifier

Filename P6232583.JPG

setc

Description Exhibit 114.0 Category Oetting, Lillian (Victim C)

Dark gray cloth jacket, w/ light gray lining, furlined torso area

Packaging Clothing

Identifier

C (Ex 114 - trial) Filename

P6232585.JPG

Category Oetting, Lillian (Victim C) Exhibit 114.0 Description

Dark gray cloth jacket, w/ light gray lining, furlined torso area

Identifier otes

C (Ex 114 - trial)

Filename

P6232593.JPG

Category Oetting, Lillian (Victim C) Exhibit 114.0 Description

Dark gray cloth jacket, w/ light gray lining, furlined torso area

C (Ex 114 - trial) Filename P6232596.JPG Identifier

Packaging Slides - Taped

Exhibit 114.1 Category Oetting, Lillian (Victim C)

Description From front sleeves of Victim C coat.