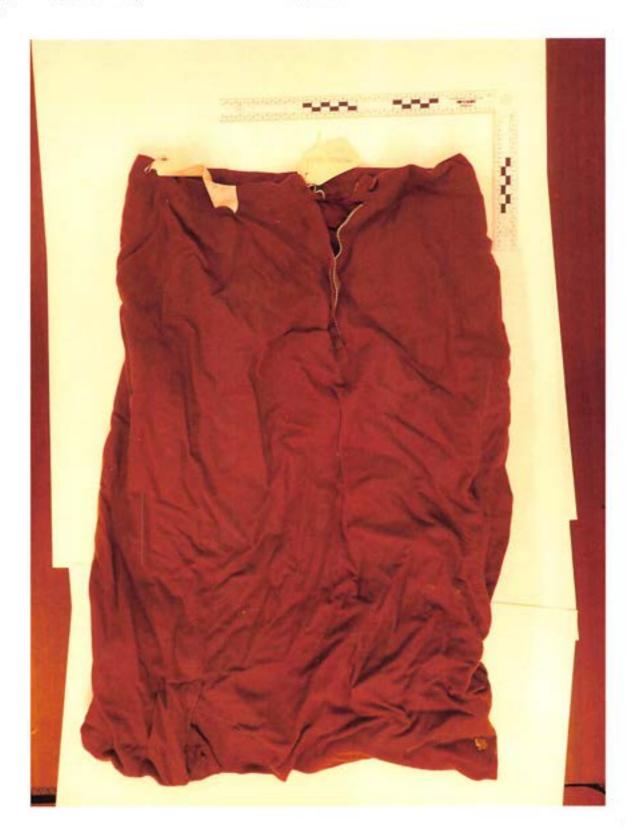

Description Dark brown skirt, brown synthetic lining

Identifier C (Ex 115 - trial) Filename P6232564.JPG

Category Oetting, Lillian (Victim C)

Packaging Clothing

Description Dark brown skirt, brown synthetic lining

Identifier

C (Ex 115 - trial)

Filename

P6232565.JPG

Exhibit 115.0 Category Oetting, Lillian (Victim C)

Description Dark brown skirt, brown synthetic lining

O (Fr. 445 Arie)

Identifier C (Ex 115 - trial)

Filename

P6232566.JPG

Packaging Not Located

Exhibit 115.1 Category Oetting, Lillian (Victim C)

Description Dark brown skirt, brown synthetic lining

Identifier C (Ex 115 - trial) Filename P6151383.JPG

Exhibit 116.0 Category Oetting, Lillian (Victim C)