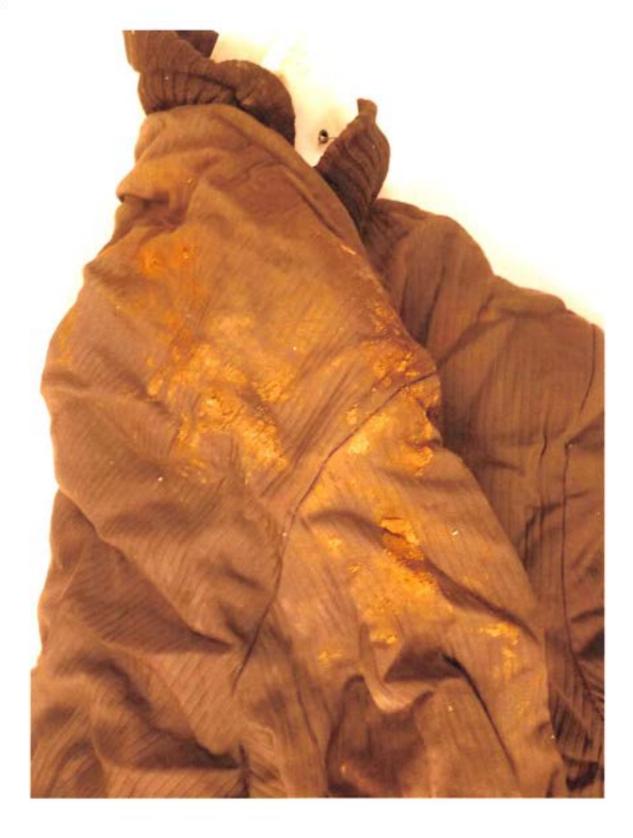

Description Hair and string collected from the cave at the scene (2/20/04).

Identifier

Filename

P6150354.JPG

Exhibit 114.0 Category Oetting, Lillian (Victim C) Description

Dark gray cloth jacket, w/ light gray lining, furlined torso area

C (Ex 114 - trial) Filename P6232578.JPG Identifier

Dark gray cloth jacket, w/ light gray lining, furlined torso area Category Oetting, Lillian (Victim C)

Description Exhibit 114.0

C (Ex 114 - trial)

Identifier

Filename P6232583.JPG

setc

Description Exhibit 114.0 Category Oetting, Lillian (Victim C)

Dark gray cloth jacket, w/ light gray lining, furlined torso area

Packaging Clothing

Identifier

C (Ex 114 - trial) Filename

P6232585.JPG

Category Oetting, Lillian (Victim C) Exhibit 114.0 Description

Dark gray cloth jacket, w/ light gray lining, furlined torso area

Identifier otes

C (Ex 114 - trial)

Filename

P6232593.JPG

Category Oetting, Lillian (Victim C) Exhibit 114.0 Description

Dark gray cloth jacket, w/ light gray lining, furlined torso area

C (Ex 114 - trial) Filename P6232596.JPG Identifier

Packaging Slides - Taped

Exhibit 114.1 Category Oetting, Lillian (Victim C)

Description From front sleeves of Victim C coat.