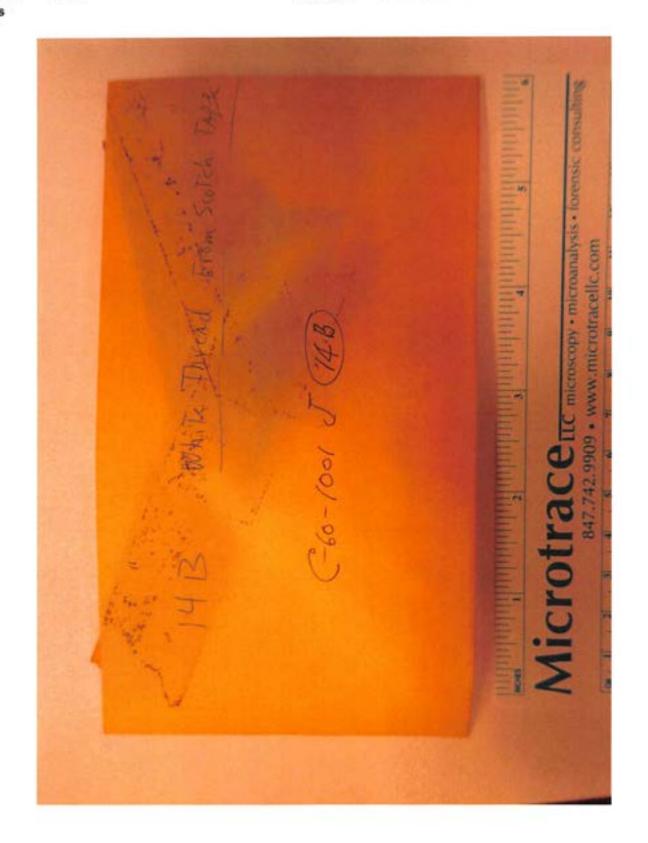

Description Red thread from scotch tape

Identifier Filename P6231615.JPG

Packaging Microscope Slide -

Exhibit 14B.0 Category Oetting, Lillian (Victim C)

Description white thread from tape

Identifier E-14B

Filename