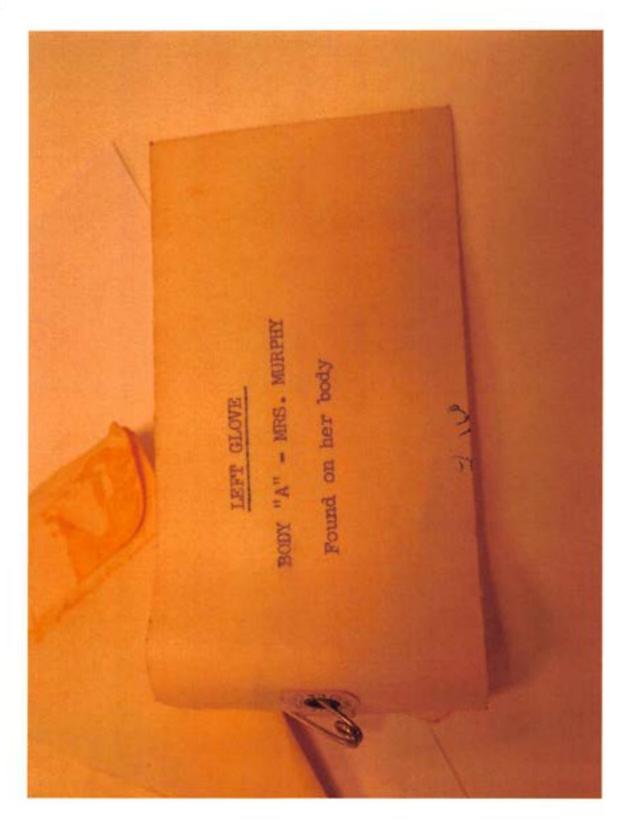

Packaging Envelope

Exhibit 1.0 Category Murphy, Frances (Victim A)

Description Head hair from body A. (2/20/04) K1

Identifier E-1 (Ex 1) Filename P6150549.JPG

otes

Packaging Slides - Taped

Exhibit 1.1 Category Murphy, Frances (Victim A)