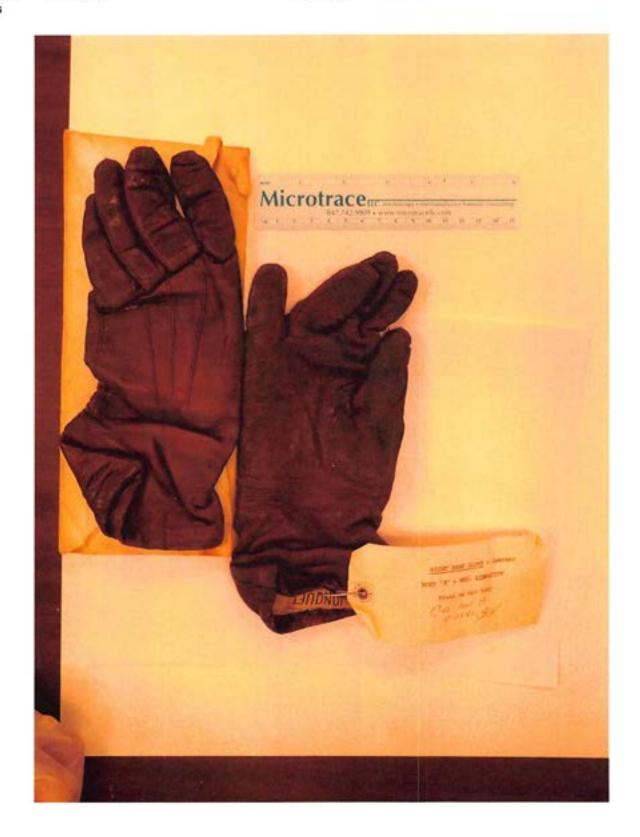

Packaging Envelope

Identifier

B (Ex 39)

Filename

P6150583.JPG

Exhibit 39.0

Category Lindquist, Mildred (Victim B)

Packaging Envelope

Description

Pair of brown leather gloves collected from body B (2/20/04).

Identifier

B (Ex 39)

Filename

P6150585.JPG

Category Lindquist, Mildred (Victim B) Exhibit 39.0 Description

Pair of brown leather gloves collected from body B (2/20/04).

Identifier B (Ex 39) Filename P6150586.JPG

Pair of brown leather gloves collected from body B (2/20/04). Category Lindquist, Mildred (Victim B)

Filename

P6150587.JPG

B (Ex 39) Description

Identifier

Exhibit 39.0

Microtrac

Exhibit 39.0 Category Lindquist, Mildred (Victim B)

Description Pair of brown leather gloves collected from body B (2/20/04).

Identifier B (Ex 39) Filename P6150588.JPG

Exhibit 39.0

Category Lindquist, Mildred (Victim B)

Packaging Envelope

Description Identifier

otes

Pair of brown leather gloves collected from body B (2/20/04).

Filename

P6150592.JPG

Exhibit 39.1 Category Lindquist, Mildred (Victim B)

Description Pair of brown leather gloves collected from body B (2/20/04).

Packaging Envelope

Identifier

B (Ex 39)

Filename

P6151234.JPG

Exhibit 51.0 Category Starved Rock, Scene Packaging Envelope

Description Hair and string collected from the cave at the scene (2/20/04). (Outer Envelope)