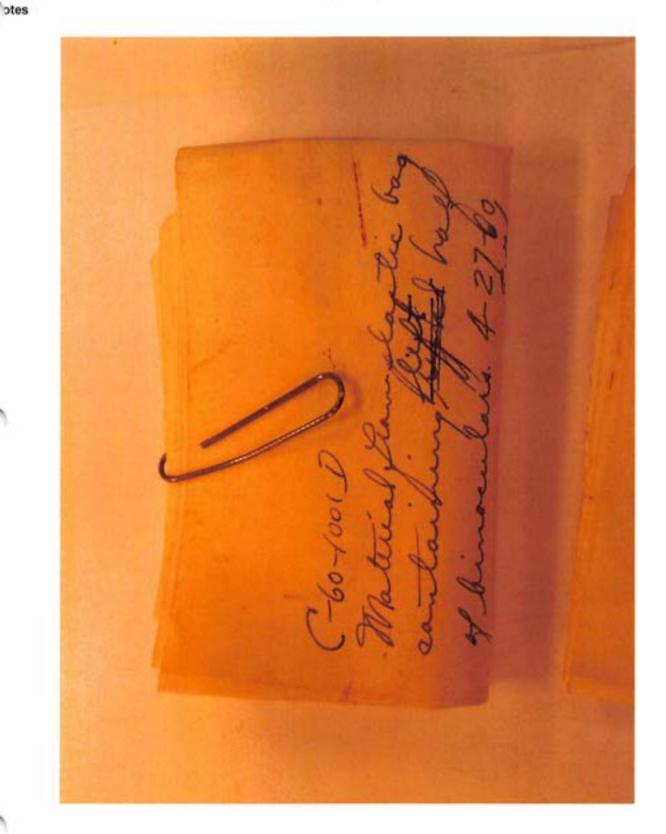

Filename

P6151046.JPG

Category Starved Rock, Scene

Packaging Envelope

Description

2 locks or curls of hair dug out of sand in cave by me on Mar 27 1960 (envelope label)

Identifier

E-7 (Ex 7)

Filename

P6150474.JPG

Category Starved Rock, Scene

Packaging Envelope

Description 2 lock

2 locks or curls of hair dug out of sand in cave by me on Mar 27 1960 (envelope label)

Identifier

E-7 (Ex 7)