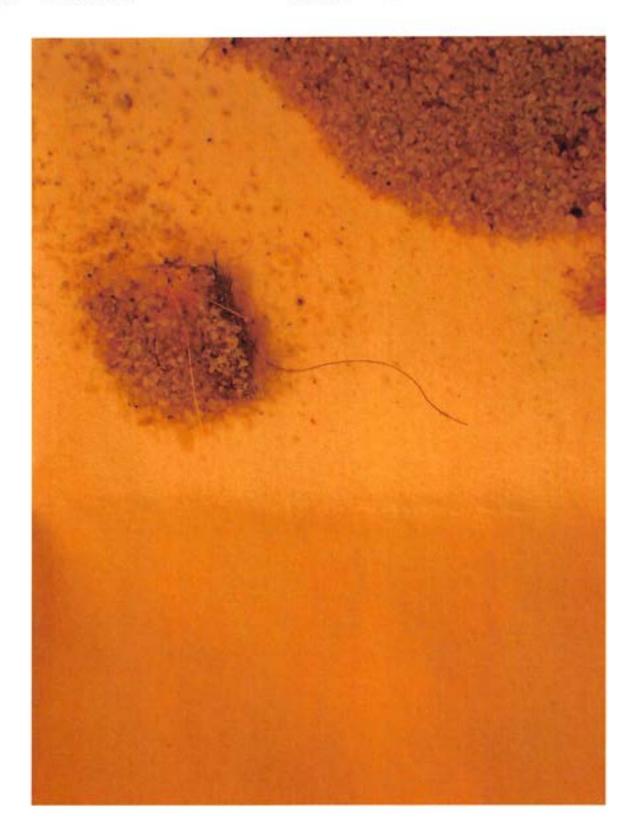

Description Hankerchief with appears to be skin.

Filename P6151030.JPG

Identifier

Category Oetting, Lillian (Victim C) Exhibit 14A.0

red thread from tape Description

Identifier otes

14a

Filename

Packaging Microscope Slide -

Description Hankerchief with appears to be skin.

Identifier

Filename

P6151030.JPG

Exhibit 14A.0

Category Oetting, Lillian (Victim C)

Packaging Microscope Slide -