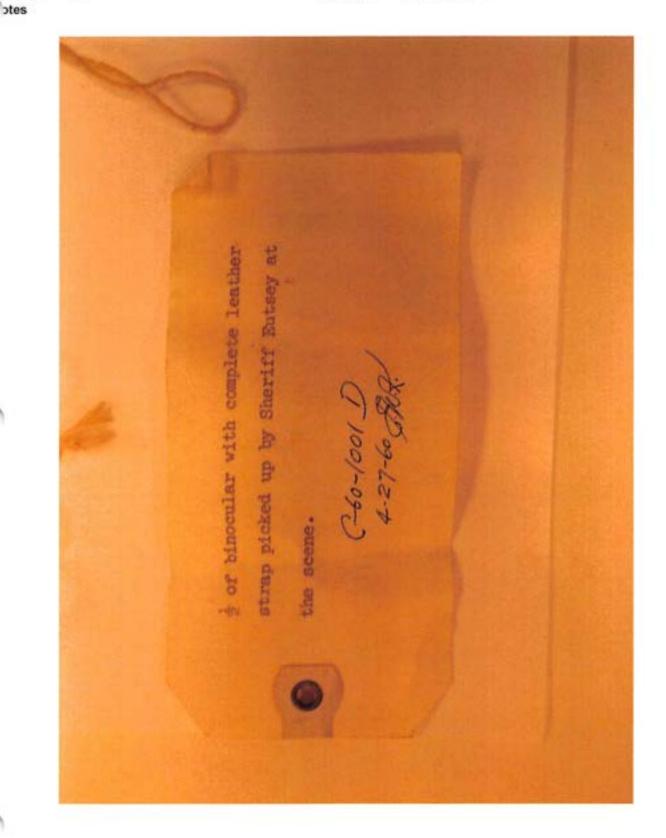

Identifier D Filename P6151252.JPG

Exhibit 912.2

Category Starved Rock, Scene

Packaging Paper Fold

Description

In plastic bag with right binocular half.

Identifier

D

Filename

P6231536.JPG

Exhibit 912.2 Category Starved Rock, Scene Packaging Paper Fold

Description In plastic bag with right binocular half.

Identifier D Filename P6231552.JPG

Packaging Not Located

Category Murphy, Frances (Victim A) Exhibit 913.1