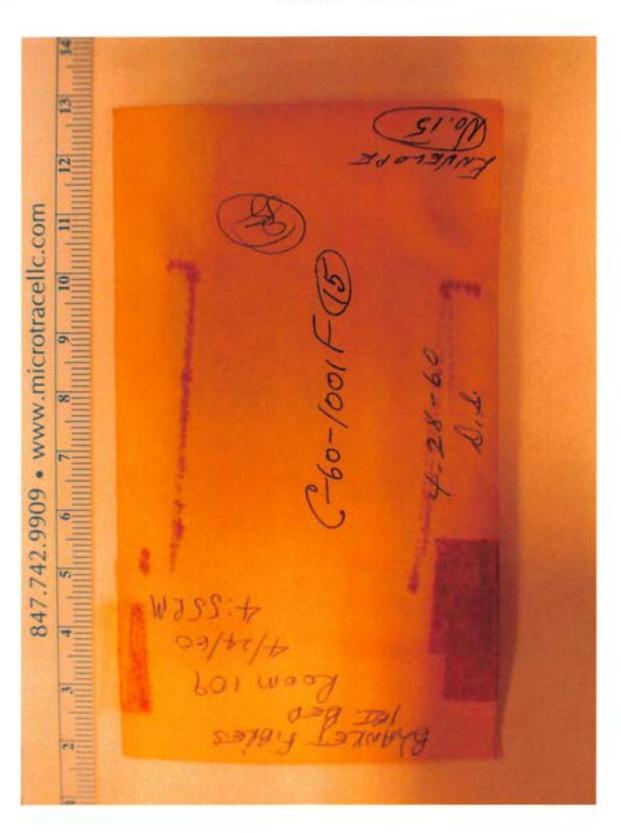

Exhibit F15.0 Category Starved Rock, Lodge Packaging Envelope

Description Blanket Fibers - 1st Bed - Room 109.

Identifier Filename P6231662.JPG

Exhibit F19.0 Category Starved Rock, Lodge

Description Bed Spread - 2nd Bed - room 109.