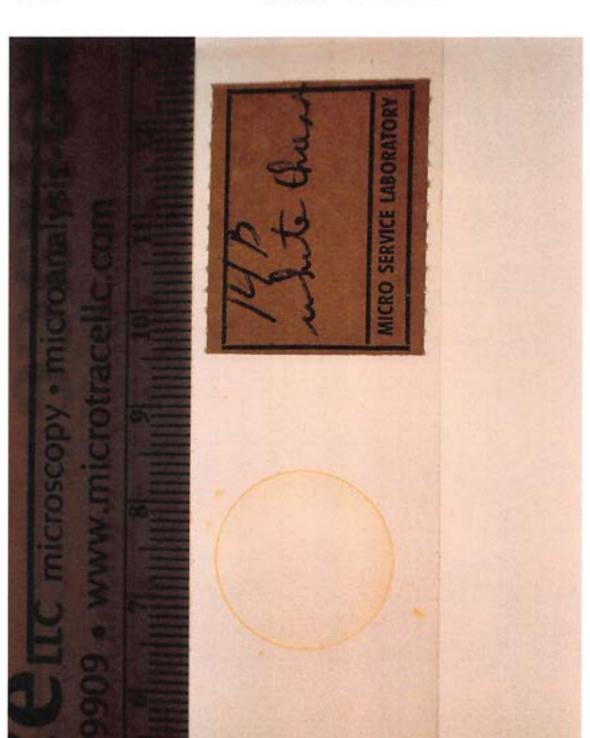

Description white thread from tape

Identifier E-14B

otes

P6151062.JPG Filename

Exhibit 14C.0 Category Oetting, Lillian (Victim C)

Description green thread from tape

Identifier E-14C

otes

P6151062.JPG

Exhibit 14B.2

Category Oetting, Lillian (Victim C)

Packaging Envelope

Description

white tread from tape

Identifier

E-14B