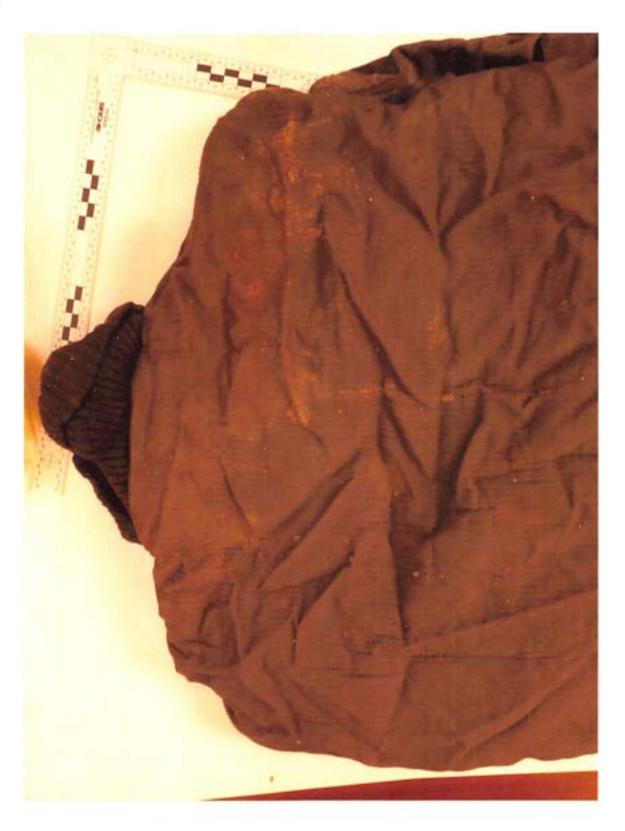

Description Hair and string collected from the cave at the scene (2/20/04).

Identifier

Filename

P6150354.JPG

Exhibit 114.0 Category Oetting, Lillian (Victim C) Description

Dark gray cloth jacket, w/ light gray lining, furlined torso area

C (Ex 114 - trial) Filename P6232578.JPG Identifier

Dark gray cloth jacket, w/ light gray lining, furlined torso area Category Oetting, Lillian (Victim C)

Description Exhibit 114.0

C (Ex 114 - trial)

Identifier

Filename P6232583.JPG

setc

Description Exhibit 114.0 Category Oetting, Lillian (Victim C)

Dark gray cloth jacket, w/ light gray lining, furlined torso area

Packaging Clothing

Identifier

C (Ex 114 - trial) Filename

P6232585.JPG

Category Oetting, Lillian (Victim C) Exhibit 114.0 Description

Dark gray cloth jacket, w/ light gray lining, furlined torso area

Identifier otes

C (Ex 114 - trial)

Filename

P6232593.JPG

Category Oetting, Lillian (Victim C) Exhibit 114.0 Description

Dark gray cloth jacket, w/ light gray lining, furlined torso area

C (Ex 114 - trial) Filename P6232596.JPG Identifier

Packaging Slides - Taped

Exhibit 114.1 Category Oetting, Lillian (Victim C)

Description From front sleeves of Victim C coat.