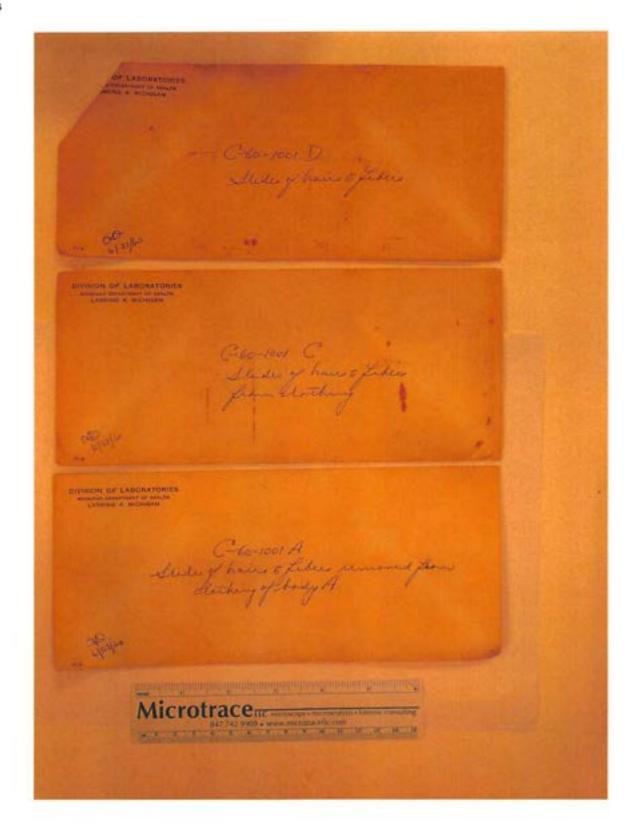

Study of hair & fibers removed from clothing of body A.

Filename

P6151206.JPG

DIVISION OF LABORATORIES MICHIGAN DEPARTMENT OF HEALTH LANSING 4, MICHIGAN Stude of hairs & Libers removed Clothing of body A Microtrace IIC microscopy - microarialysis - forensic consulting 847.742.9909 • www.microtracellc.com

Exhibit 961A.0 Car

Category Murphy, Frances (Victim A)

Packaging Envelope

Description Study of hair & fibers removed from clothing of body A.

Identifier Filename P6151208.JPG

## MT17-0036 / Starved Rock

Exhibit 961A.0

Category Murphy, Frances (Victim A)

Packaging Envelope

Description Study of hair & fibers removed from clothing of body A.

Identifier

Filename

P6151209.JPG