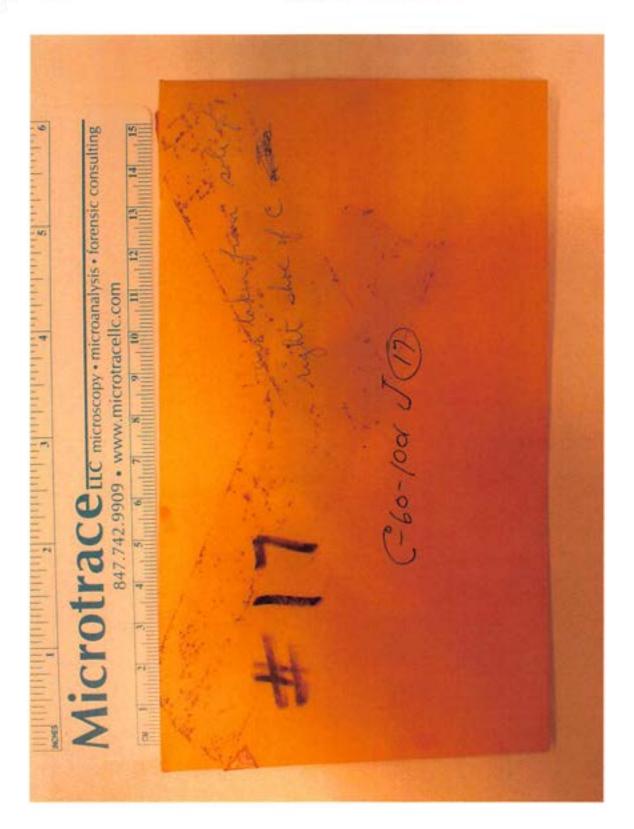

Exhibit 17.0 Category Oetting, Lillian (Victim C)

Description hair from sole of right shoe "c"

Identifier E-17 Filename P6150370.JPG

Packaging Slides - Taped

Exhibit 17.1 Category Oetting, Lillian (Victim C)

Description hair from sole of right shoe "c"

Identifier E-17 Filename P6150373.JPG

Exhibit 17.3

Category Oetting, Lillian (Victim C)

Packaging Photomicrograph

Description

hair from sole of right shoe "c"

Identifier

E-17

Filename

P6151079.JPG

Exhibit 17.4 Category Oetting, Lillian (Victim C)

Description hair from sole of right shoe "c"

Identifier E-17 Filename P6232216.JPG

Exhibit 18.0 Category Unknown

Description Hair taken from the victim's right glove. (2/20/04)