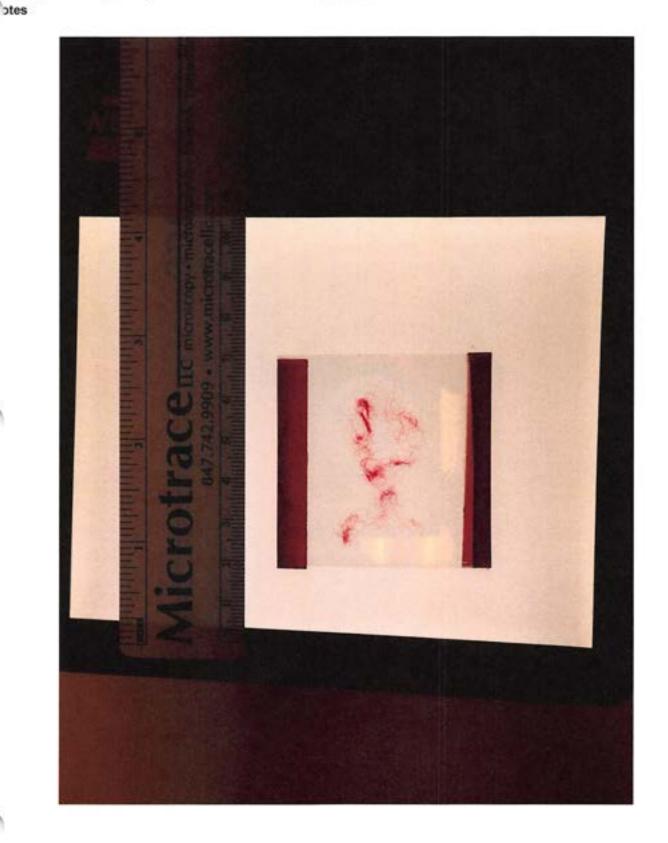

Filename

P6150529.JPG

Category Starved Rock, Scene

Packaging Envelope

Description Identifier

otes

Red fuzz

E-12 (Ex 12)

Filename

P6150358.JPG

Category Starved Rock, Scene

Packaging Slides - Taped

Description Red fuzz

Identifier

E-12 (Ex 12)

Filename