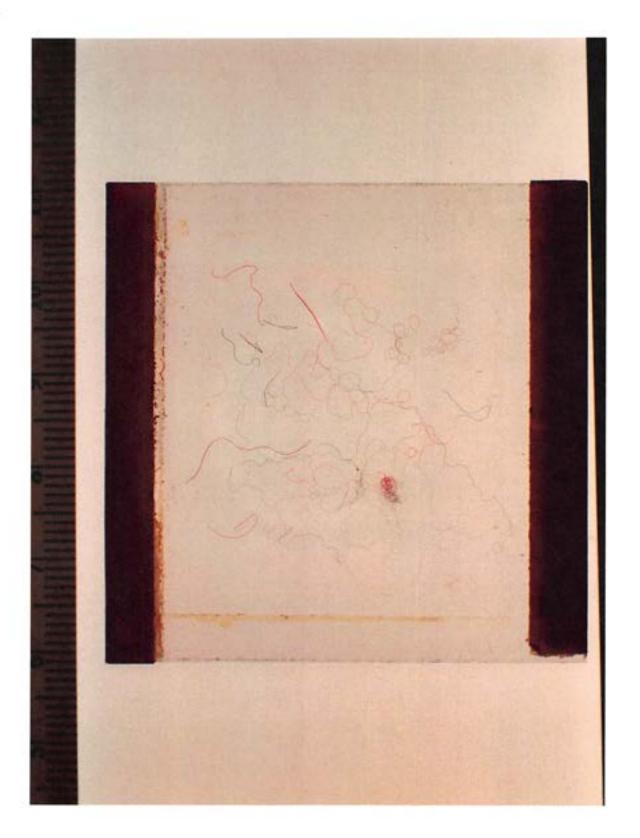

Filename

P6150542.JPG

Packaging Paper Fold

Exhibit 9.1 Category Starved Rock, Scene

Description Hair attached to portion of comb.

Identifier E-9 (Ex 9) Filename P6150547.JPG

otes

Exhibit 9.4 Category Starved Rock, Scene

Description Hairs and part of a comb collected at the scene.

Identifier E-9 (Ex 9) Filename P6150967.JPG

otes

Exhibit 9.5 Description Category Starved Rock, Scene

Hairs and part of a comb collected at the scene.