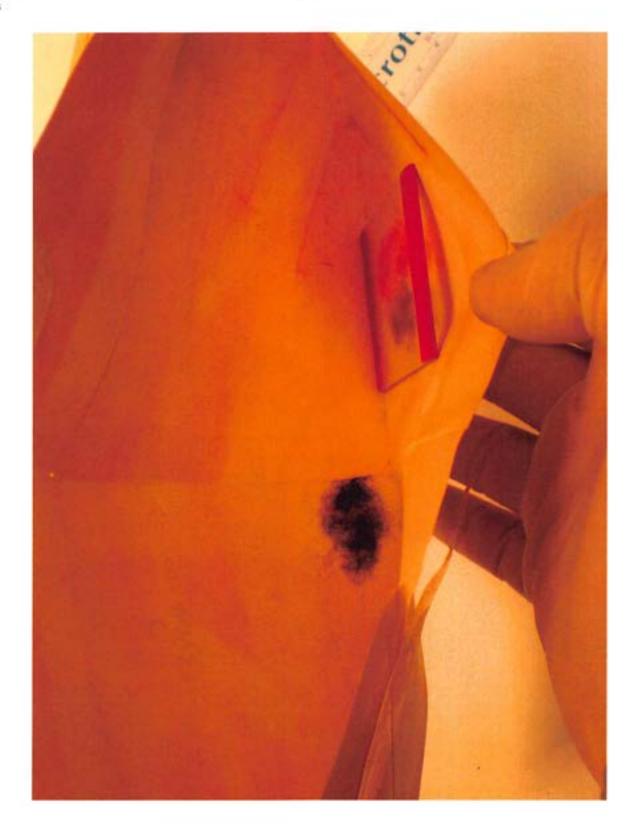

Exhibit O1.0 Category Askew, Arthur Packaging Envelope

Description Red fibers from shirt owned by Art Askew

Identifier Filename P6231722.JPG

Exhibit O1.0 Category Askew, Arthur

Description Red fibers from shirt owned by Art Askew

Identifier Filename P6231723.JPG

Category Askew, Arthur Exhibit 01.0 Description

Red fibers from shirt owned by Art Askew

Filename P6231725.JPG Identifier

Exhibit O1.0 Category Askew, Arthur

Description Red fibers from shirt owned by Art Askew