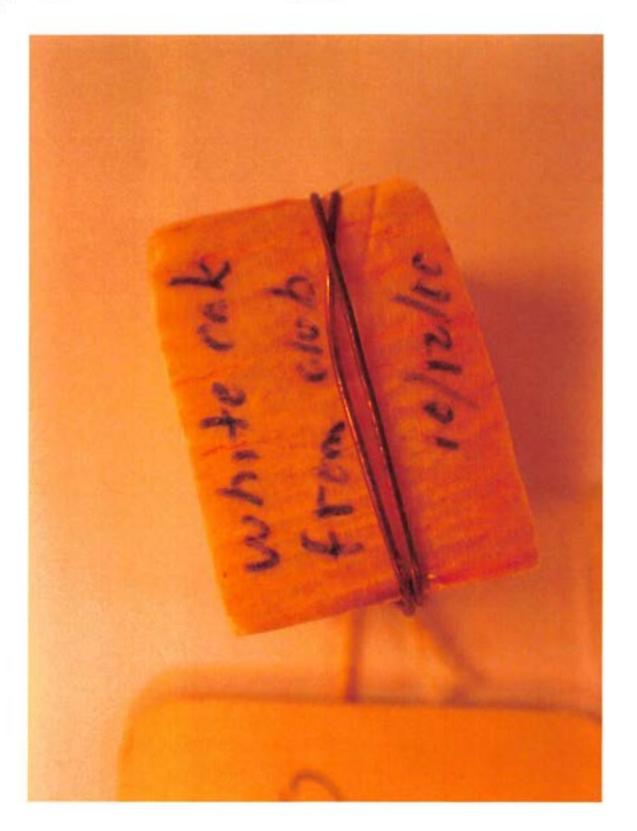

Filename

P6150542.JPG

Packaging Paper Fold

Exhibit 9.1 Category Starved Rock, Scene

Description Hair attached to portion of comb.

Identifier E-9 (Ex 9) Filename P6150547.JPG

otes

Exhibit 9.4 Category Starved Rock, Scene