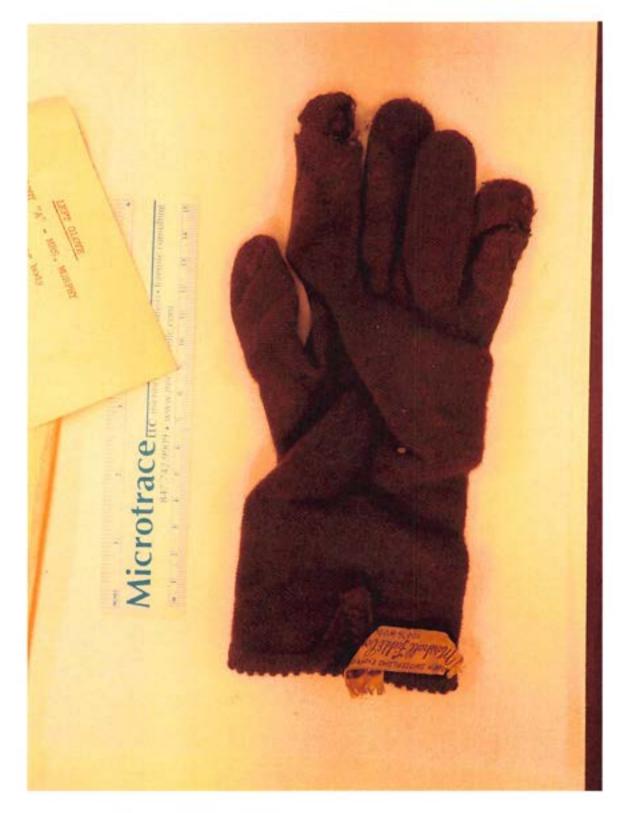

Packaging Envelope

Exhibit 1.0 Category Murphy, Frances (Victim A)

Description Head hair from body A. (2/20/04) K1

Identifier E-1 (Ex 1) Filename P6150549.JPG

otes

Packaging Slides - Taped

Exhibit 1.1 Category Murphy, Frances (Victim A)