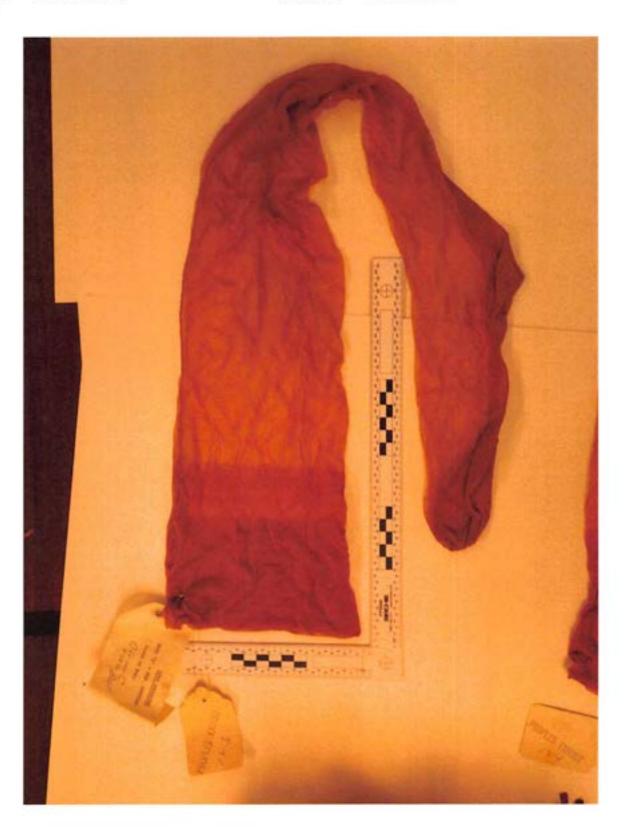

Description Unknown strand collected from Scarf on body B (2/20/04)

Identifier E-19 (Ex 19) Filename P6151058.JPG

Packaging Slides - Taped

Category Lindquist, Mildred (Victim B) Exhibit 19.5 Description

Dark brown wool scarf

В Filename P6151231.JPG Identifier

Packaging Slides - Taped

Category Lindquist, Mildred (Victim B) Exhibit 19.5

Dark brown wool scarf Description

P6232203.JPG Identifier Filename

Exhibit 20.0 Category Packaging