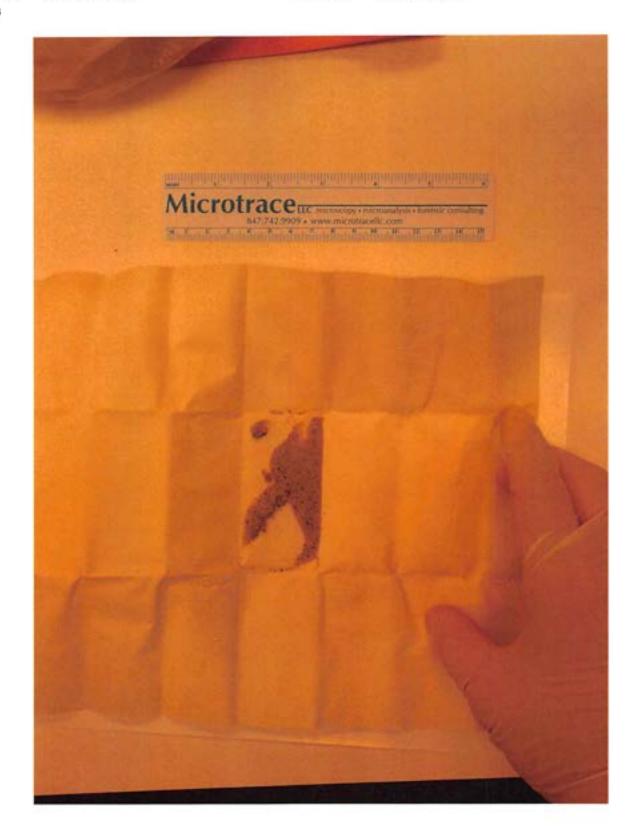

Description Hankerchief with appears to be skin.

Filename P6151030.JPG

Identifier

Category Oetting, Lillian (Victim C) Exhibit 14A.0

red thread from tape Description

Identifier otes

14a

Filename

Packaging Microscope Slide -

Description Hankerchief with appears to be skin.

Identifier

Filename

P6151030.JPG

Exhibit 14A.0

Category Oetting, Lillian (Victim C)

Packaging Microscope Slide -