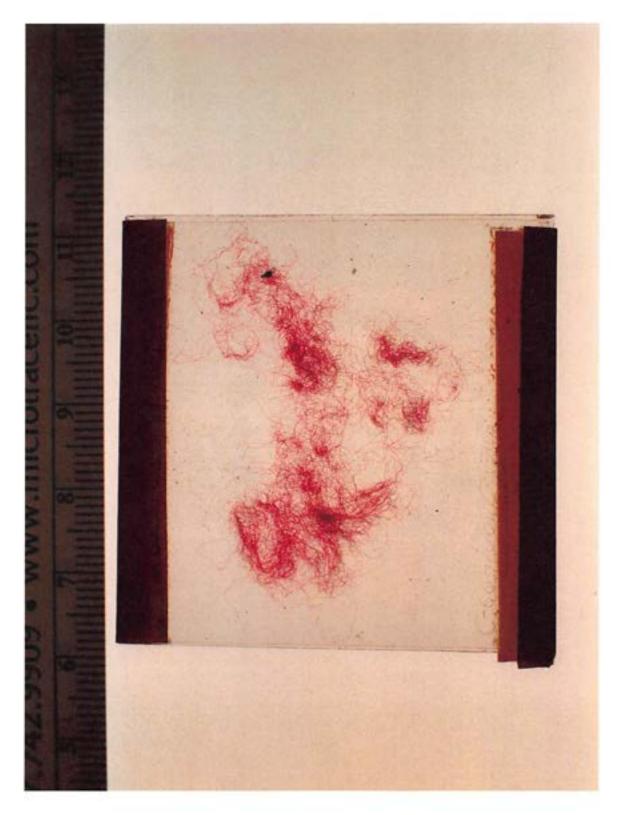

Filename

P6150529.JPG

Category Starved Rock, Scene

Packaging Envelope

Description Identifier

otes

Red fuzz

E-12 (Ex 12)

Filename

P6150358.JPG

Category Starved Rock, Scene

Packaging Slides - Taped

Description Red fuzz

Identifier

E-12 (Ex 12)

Filename

P6150360.JPG

Category Starved Rock, Scene

Packaging Envelope

Description Identifier Red fuzz

E-12 (Ex 12)

Filename

P6150957.JPG

Category Starved Rock, Scene

Packaging Microscope Slide -

Description Red fuzz

Identifier

E-12 (Ex 12)

Filename

P6151028.JPG

Category Starved Rock, Scene

Packaging Microscope Slide -

Description Identifier Red fuzz

E-12 (Ex 12)

Filename

P6151054.JPG

Exhibit 12.7 Category Unknown

Description #12 Red Fuzz / Empty

otes

Identifier Filename P6231718.JPG