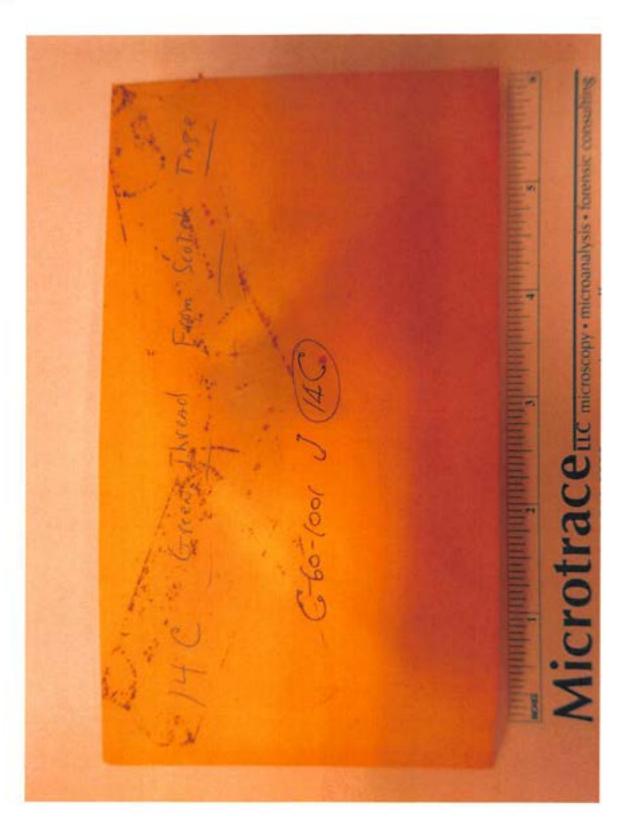

Filename P6151064.JPG

Exhibit 14C.2 Category Oetting, Lillian (Victim C)

Packaging Envelope

Description Green thread from scotch tape

Identifier Filename P6231607.JPG