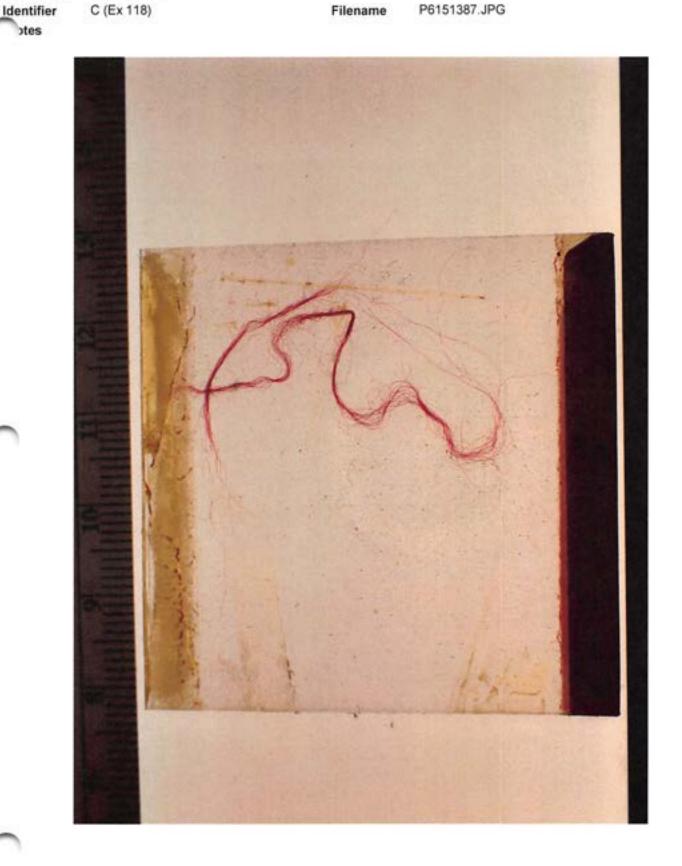

C (Ex 114 - trial) Filename P6232578.JPG Identifier

Dark gray cloth jacket, w/ light gray lining, furlined torso area Category Oetting, Lillian (Victim C)

Description Exhibit 114.0

C (Ex 114 - trial)

Identifier

Filename P6232583.JPG

setc

Description Exhibit 114.0 Category Oetting, Lillian (Victim C)

Dark gray cloth jacket, w/ light gray lining, furlined torso area

Packaging Clothing

Identifier

C (Ex 114 - trial) Filename

P6232585.JPG

Category Oetting, Lillian (Victim C) Exhibit 114.0 Description

Dark gray cloth jacket, w/ light gray lining, furlined torso area

Identifier otes

C (Ex 114 - trial)

Filename

P6232593.JPG

Category Oetting, Lillian (Victim C) Exhibit 114.0 Description

Dark gray cloth jacket, w/ light gray lining, furlined torso area

C (Ex 114 - trial) Filename P6232596.JPG Identifier

Packaging Slides - Taped

Exhibit 114.1 Category Oetting, Lillian (Victim C)

Description From front sleeves of Victim C coat.