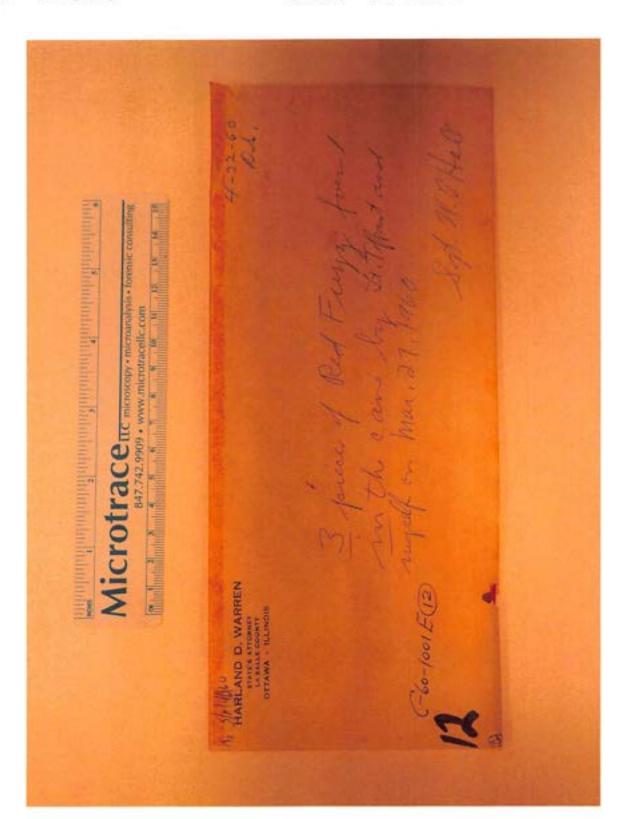

Filename

P6150529.JPG

Category Starved Rock, Scene

Packaging Envelope

Description Identifier

otes

Red fuzz

E-12 (Ex 12)

Filename

P6150358.JPG

Category Starved Rock, Scene

Packaging Slides - Taped

Description Red fuzz

Identifier

E-12 (Ex 12)

Filename