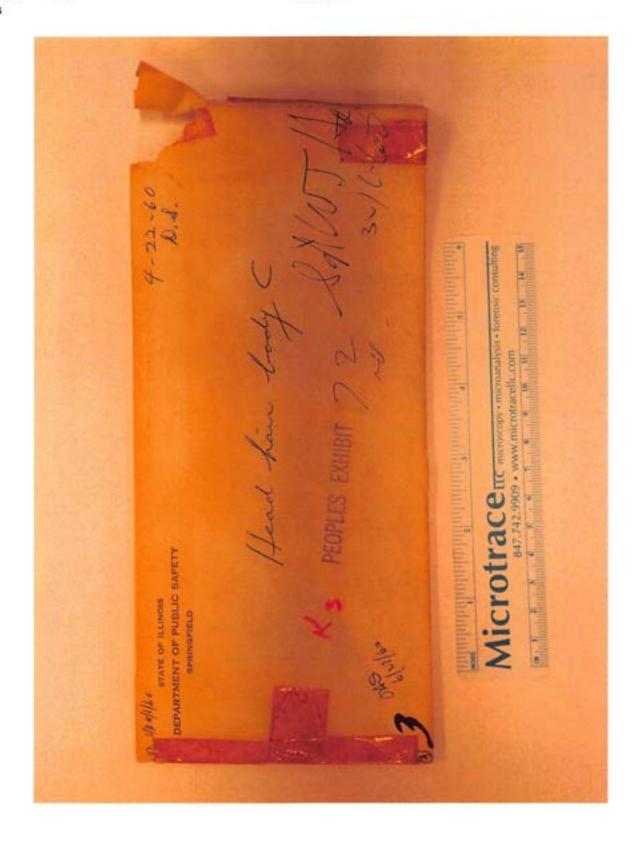

Filename

Exhibit 3.0 Category Oetting, Lillian (Victim C)

Packaging Envelope

Description Head hair, C

Identifier E-3

otes

Filename P6150801.JPG

Category Oetting, Lillian (Victim C)