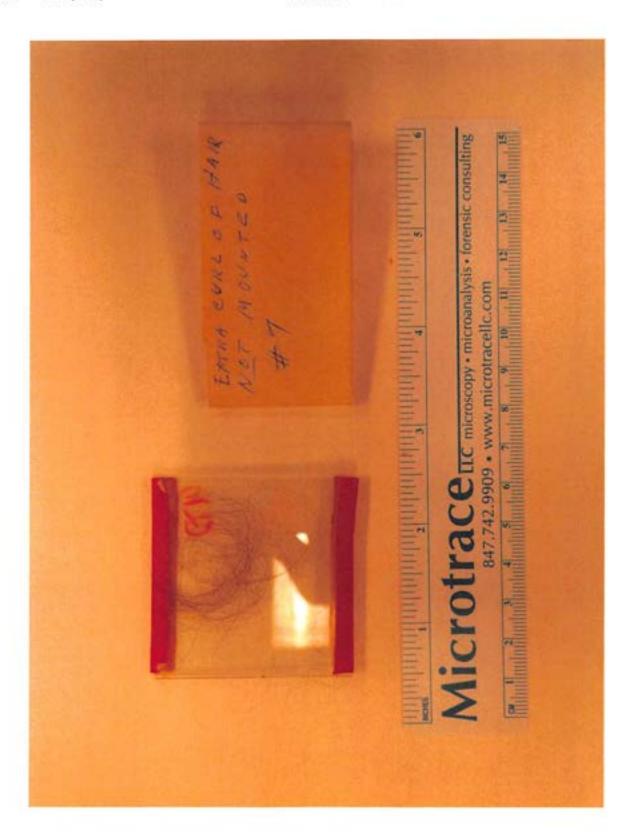

Filename

P6151046.JPG

Category Starved Rock, Scene

Packaging Envelope

Description

2 locks or curls of hair dug out of sand in cave by me on Mar 27 1960 (envelope label)

Identifier

E-7 (Ex 7)

Filename

P6150474.JPG

Category Starved Rock, Scene

Packaging Envelope

Description 2 lock

2 locks or curls of hair dug out of sand in cave by me on Mar 27 1960 (envelope label)

Identifier

E-7 (Ex 7)

Filename

P6150476.JPG

Category Starved Rock, Scene

Packaging Slides - Taped

Description

2 locks or curls of hair dug out of sand in cave by me on Mar 27 1960 (envelope label)

Identifier

E-7 (Ex 7)

Filename

P6150477.JPG

Exhibit 7.1 Cate

Category Starved Rock, Scene

Packaging Slides - Taped

Description 2 locks or curls of hair dug out of sand in cave by me on Mar 27 1960 (envelope label)

Identifier

E-7 (Ex 7) Filename P6231448.JPG