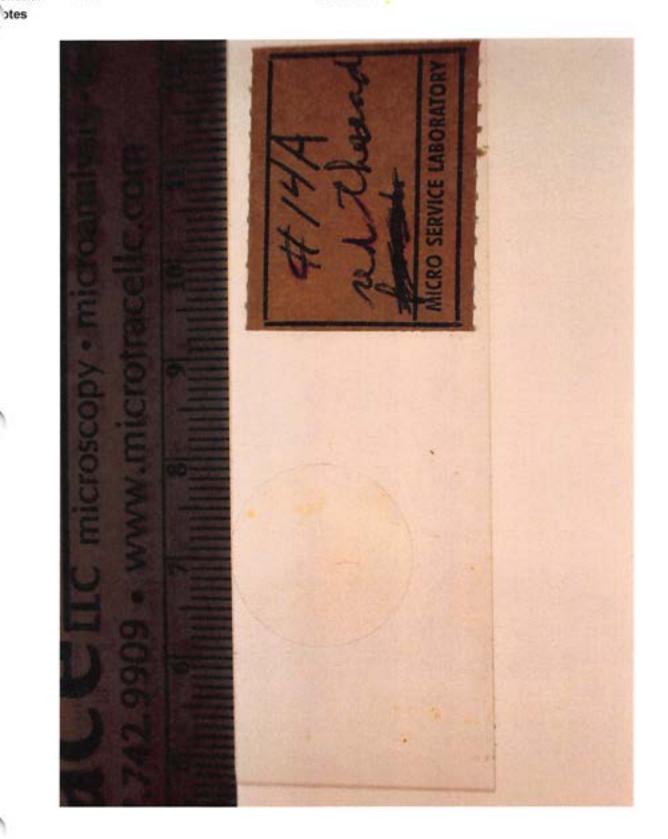

Description Hankerchief with appears to be skin.

Filename P6151030.JPG

Identifier

Category Oetting, Lillian (Victim C) Exhibit 14A.0

red thread from tape Description

Identifier otes

14a

Filename

P6151060.JPG

Exhibit 14A.1 Category Oetting, Lillian (Victim C)

Packaging Envelope

Description Red thread from scotch tape

Identifier Filename P6231615.JPG

Exhibit 14B.0 Category Oetting, Lillian (Victim C)