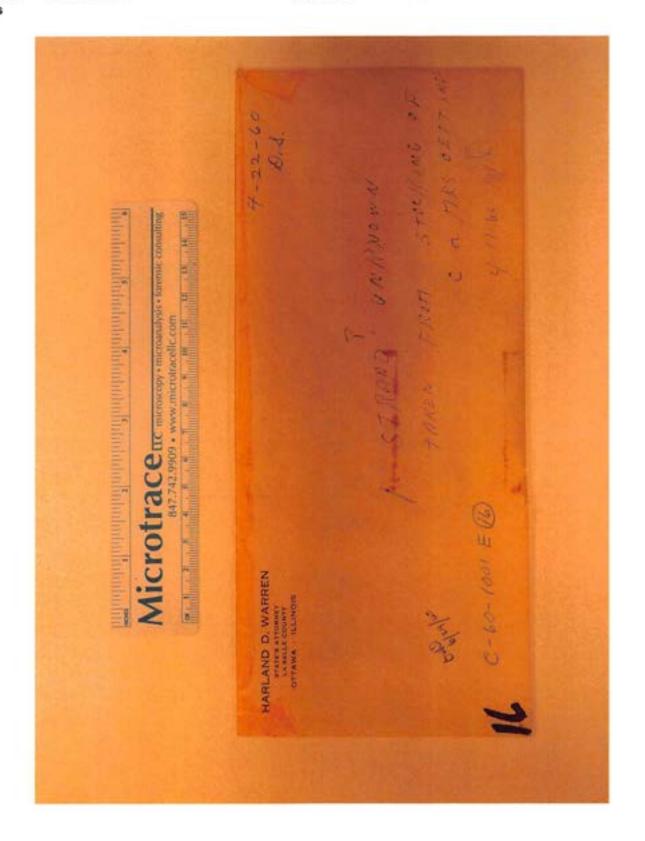

Identifier E-9 (Ex 9) Filename P6232200.JPG

Exhibit 16.0 Category Oetting, Lillian (Victim C)

Packaging Envelope

Description

Unknown strand collected from the stockings of Mrs. Oetting. (2/20/04)

Identifier