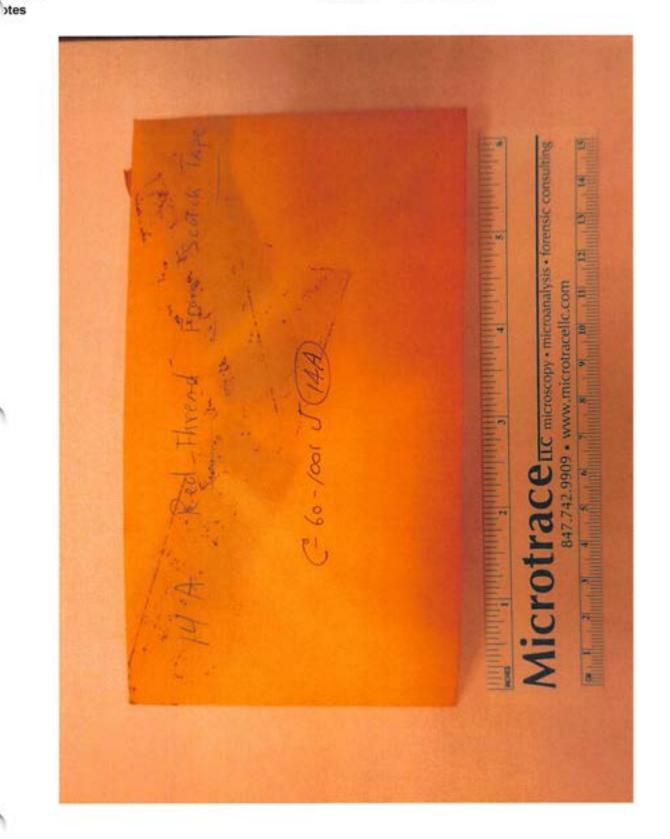

Description Hankerchief with appears to be skin.

Filename P6151030.JPG

Identifier

Category Oetting, Lillian (Victim C) Exhibit 14A.0

red thread from tape Description

Identifier otes

14a

Filename

P6151060.JPG

Exhibit 14A.1 Category Oetting, Lillian (Victim C)

Packaging Envelope

Description Red thread from scotch tape

Identifier Filename P6231615.JPG

Exhibit 14B.0 Category Oetting, Lillian (Victim C)