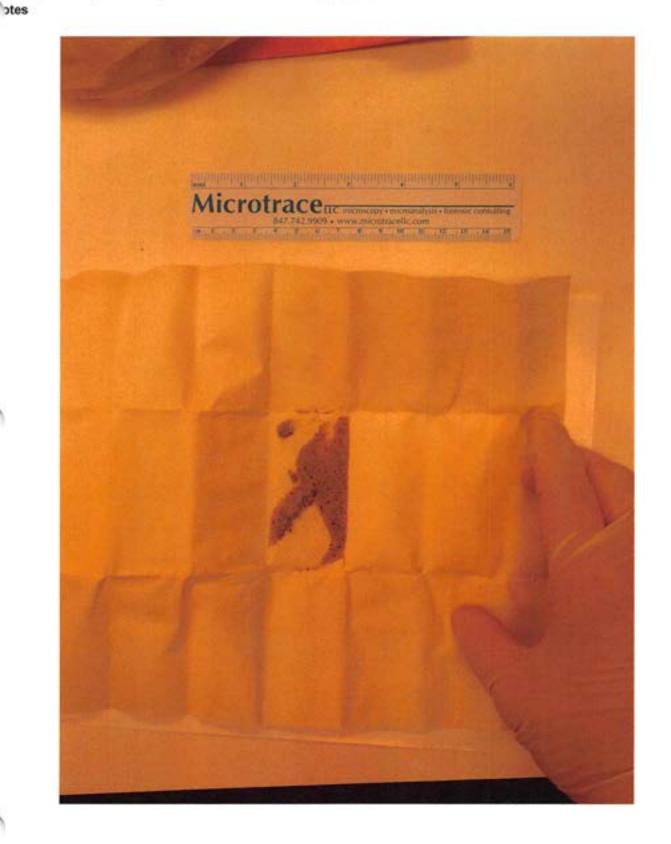

## MT17-0036 / Starved Rock

Exhibit 128.1 Category Oetting, Lillian (Victim C)

Packaging Paper Fold

Description

Material from left boot & shoe

Identifier

C (Ex 126/128)

Filename

P6231537.JPG

Exhibit 128.1

Category Oetting, Lillian (Victim C)

Packaging Paper Fold

Description

Material from left boot & shoe

Identifier

C (Ex 126/128)