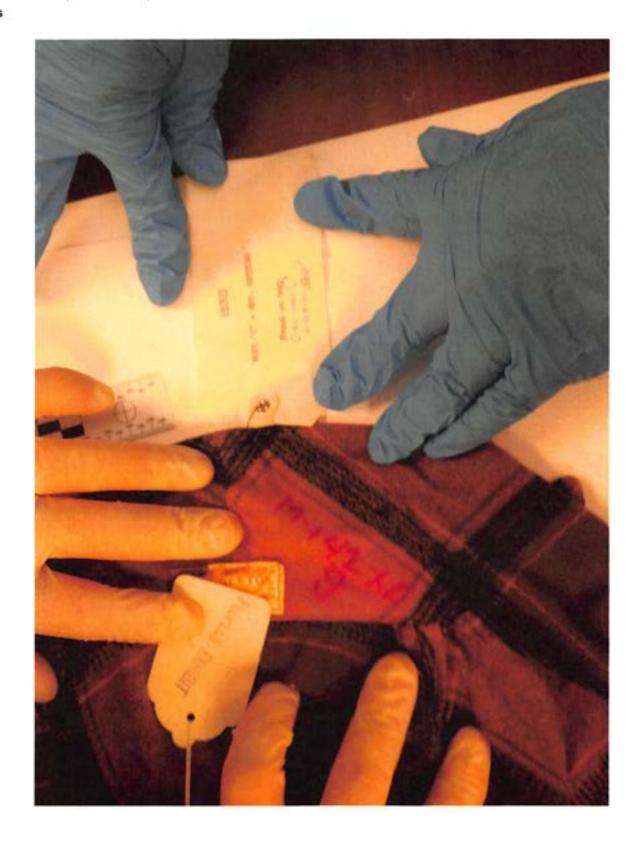

Description Suit jacket, tan, brown green plaid

Identifier C (Ex 116? - trial) Filename P6232610.JPG

Exhibit 116.0 Category Oetting, Lillian (Victim C)

Description Suit jacket, tan, brown green plaid

Identifier C (Ex 116? - trial) Filename P6232611.JPG

Category Oetting, Lillian (Victim C) Exhibit 116.0

Suit jacket, tan, brown green plaid Description

Identifier otes

C (Ex 116? - trial)

Filename

P6232614.JPG

Packaging Slides - Taped

Exhibit 116.1 Category Oetting, Lillian (Victim C)