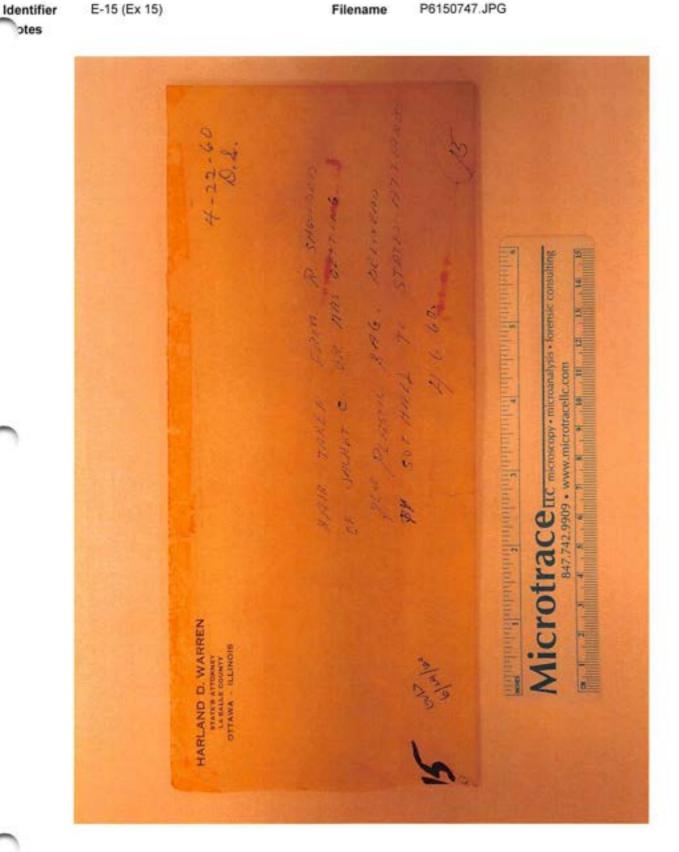

Identifier

otes

E-14G

Filename

P6151072.JPG

Category Oetting, Lillian (Victim C) Exhibit 15.0 Description

hair and unidentified substance from Jacket C

P6150747.JPG E-15 (Ex 15) Filename