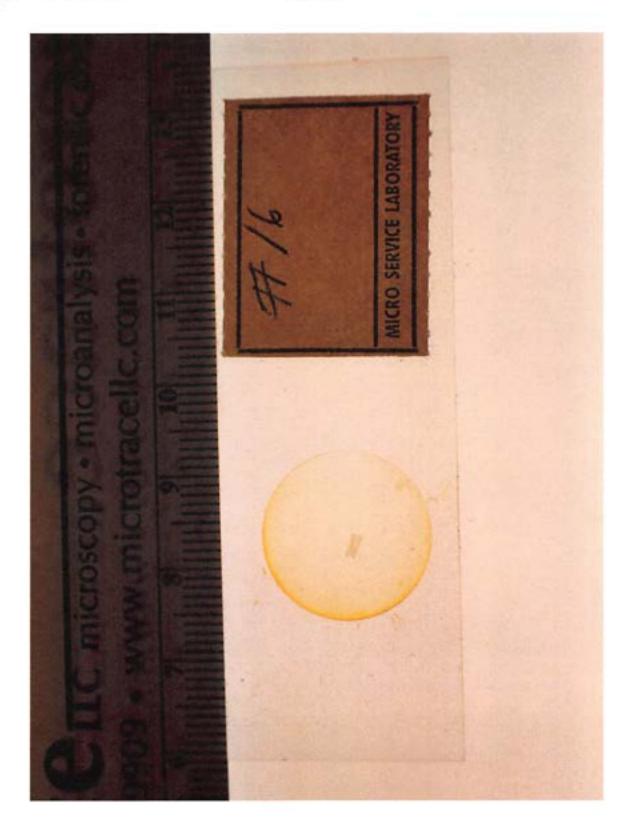

Identifier E-9 (Ex 9) Filename P6232200.JPG

Exhibit 16.0 Category Oetting, Lillian (Victim C)

Packaging Envelope

Description

Unknown strand collected from the stockings of Mrs. Oetting. (2/20/04)

Identifier