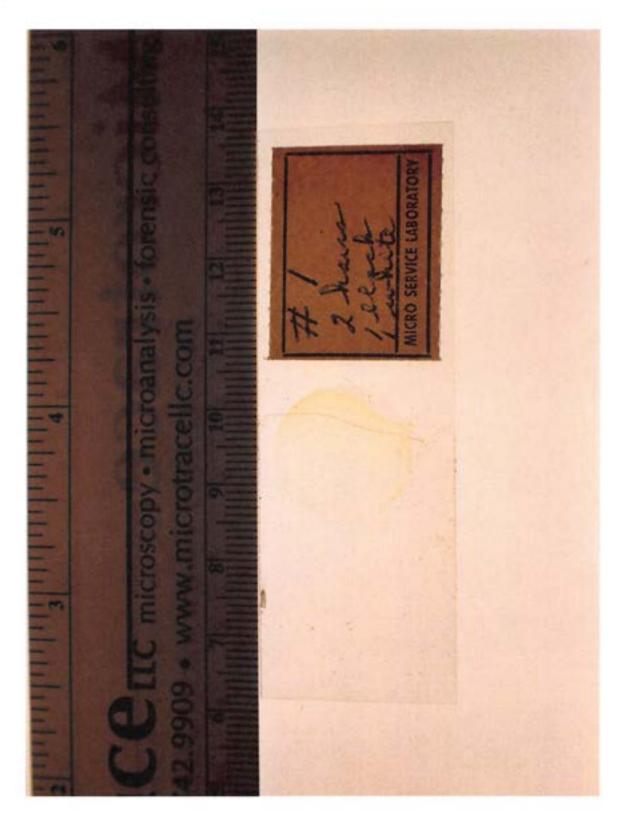

Packaging Envelope

Exhibit 1.0 Category Murphy, Frances (Victim A)

Description Head hair from body A. (2/20/04) K1

Identifier E-1 (Ex 1) Filename P6150549.JPG

otes

Packaging Slides - Taped

Exhibit 1.1 Category Murphy, Frances (Victim A)

Description Head hair from body A. (2/20/04)

Description Read hair from body A. (2/20/04

Identifier

E-1 (Ex 1) Filename P6150552.JPG

Category Murphy, Frances (Victim A) Exhibit 1.5

Head hair from body A. (2/20/04) Description