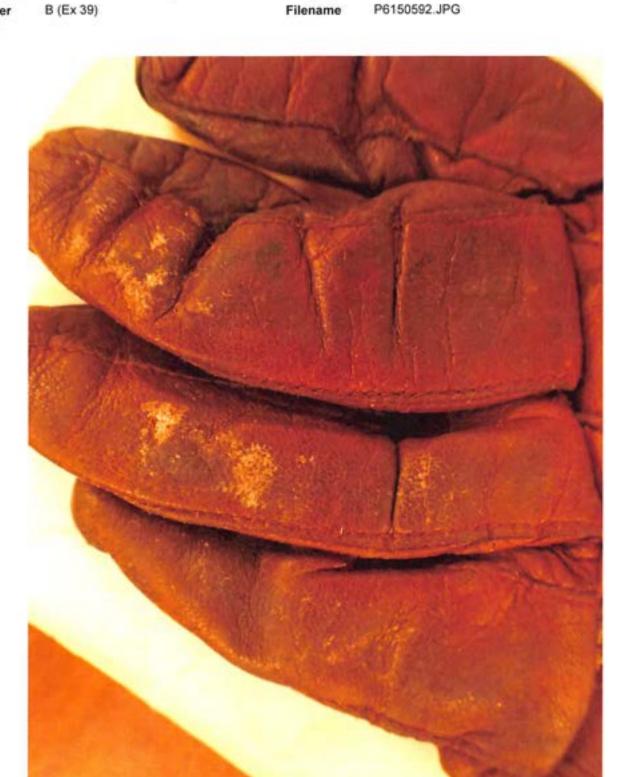

Packaging Envelope

Identifier

B (Ex 39)

Filename

P6150583.JPG

Exhibit 39.0

Category Lindquist, Mildred (Victim B)

Packaging Envelope

Description

Pair of brown leather gloves collected from body B (2/20/04).

Identifier

B (Ex 39)

Filename

P6150585.JPG

Category Lindquist, Mildred (Victim B) Exhibit 39.0 Description

Pair of brown leather gloves collected from body B (2/20/04).

Identifier B (Ex 39) Filename P6150586.JPG

Pair of brown leather gloves collected from body B (2/20/04). Category Lindquist, Mildred (Victim B)

Filename

P6150587.JPG

B (Ex 39) Description

Identifier

Exhibit 39.0

Microtrac

Exhibit 39.0 Category Lindquist, Mildred (Victim B)

Description Pair of brown leather gloves collected from body B (2/20/04).

Identifier B (Ex 39) Filename P6150588.JPG

Exhibit 39.0

Category Lindquist, Mildred (Victim B)

Packaging Envelope

Description Identifier

otes

Pair of brown leather gloves collected from body B (2/20/04).

Filename

P6150592.JPG

Exhibit 39.1 Category Lindquist, Mildred (Victim B)

Description Pair of brown leather gloves collected from body B (2/20/04).