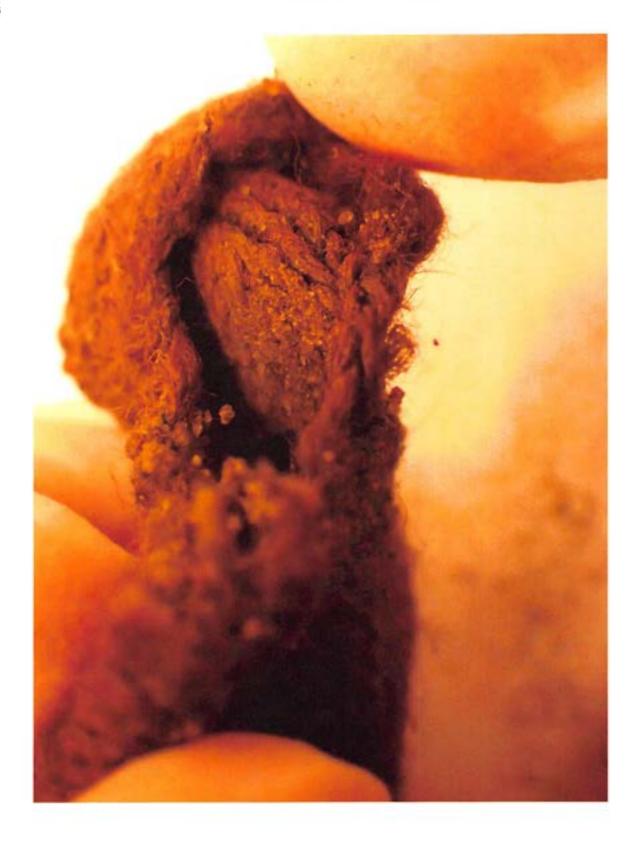

Filename

P6150542.JPG

Packaging Paper Fold

Exhibit 9.1 Category Starved Rock, Scene

Description Hair attached to portion of comb.

Identifier E-9 (Ex 9) Filename P6150547.JPG

otes

Exhibit 9.4 Category Starved Rock, Scene

Description Hairs and part of a comb collected at the scene.

Identifier E-9 (Ex 9) Filename P6150967.JPG

otes

Exhibit 9.5 Description Category Starved Rock, Scene

Hairs and part of a comb collected at the scene.