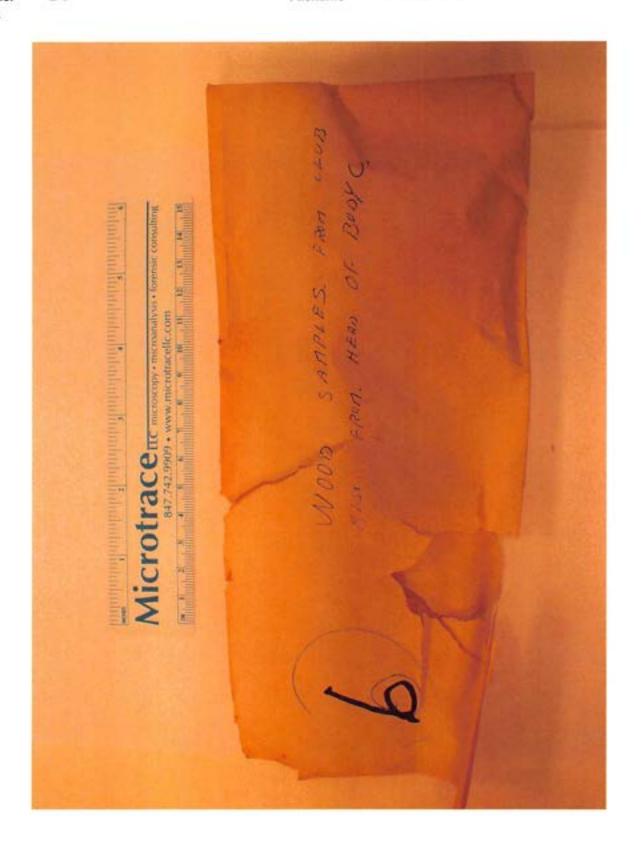

Description L - Hairs and fibers taken from log

Identifier Filename P6232206.JPG

Exhibit 6.0 Category Oetting, Lillian (Victim C)

2 very small pieces of bark from Body C

Identifier E-6 Filename P6150524.JPG