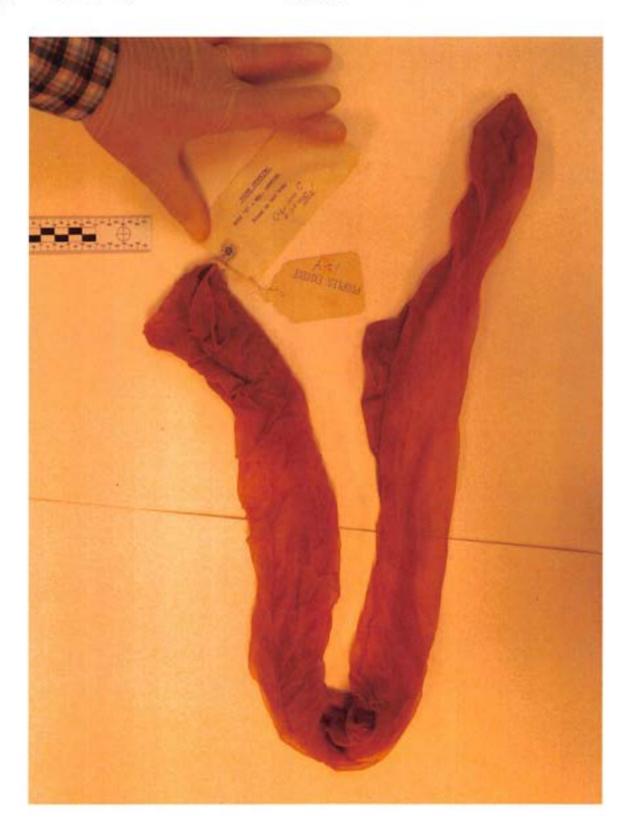

Exhibit 17.0 Category Oetting, Lillian (Victim C)

Description hair from sole of right shoe "c"

Identifier E-17 Filename P6150370.JPG

Packaging Slides - Taped

Exhibit 17.1 Category Oetting, Lillian (Victim C)

Description hair from sole of right shoe "c"

Identifier E-17 Filename P6150373.JPG

Exhibit 17.3

Category Oetting, Lillian (Victim C)

Packaging Photomicrograph

Description

hair from sole of right shoe "c"

Identifier