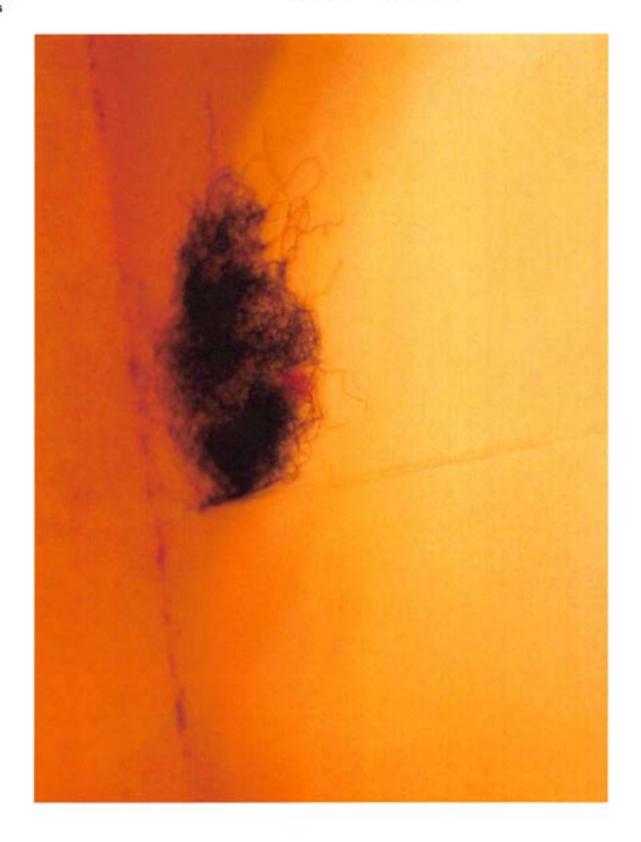

Filename

P6150529.JPG

Category Starved Rock, Scene

Packaging Envelope

Description Identifier

otes

Red fuzz

E-12 (Ex 12)

Filename

P6150358.JPG

Category Starved Rock, Scene

Packaging Slides - Taped

Description Red fuzz

Identifier

E-12 (Ex 12)

Filename