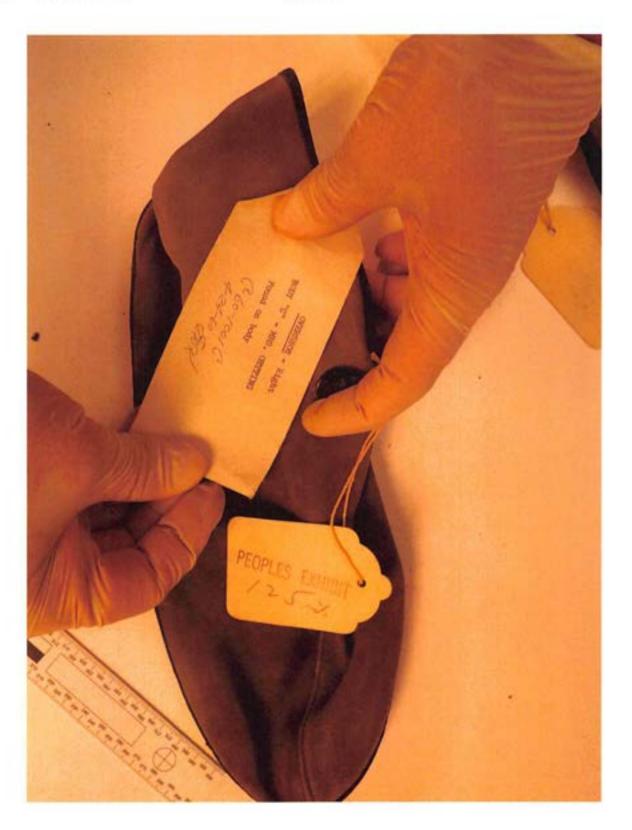

Identifier C (Ex 121) Filename P6151392.JPG

Exhibit 128.0 Category Oetting, Lillian (Victim C) Packaging Clothing

Description Brown rubber oxfords

Identifier C (Ex 126/128) Filename P6232657.JPG

Exhibit 128.0 Category Oetting, Lillian (Victim C) Packaging Clothing

Description Brown rubber oxfords

Identifier C (Ex 126/128) Filename P6232659.JPG

Exhibit 128.0

Category Oetting, Lillian (Victim C)

Packaging Clothing

Description

Brown rubber oxfords

Identifier