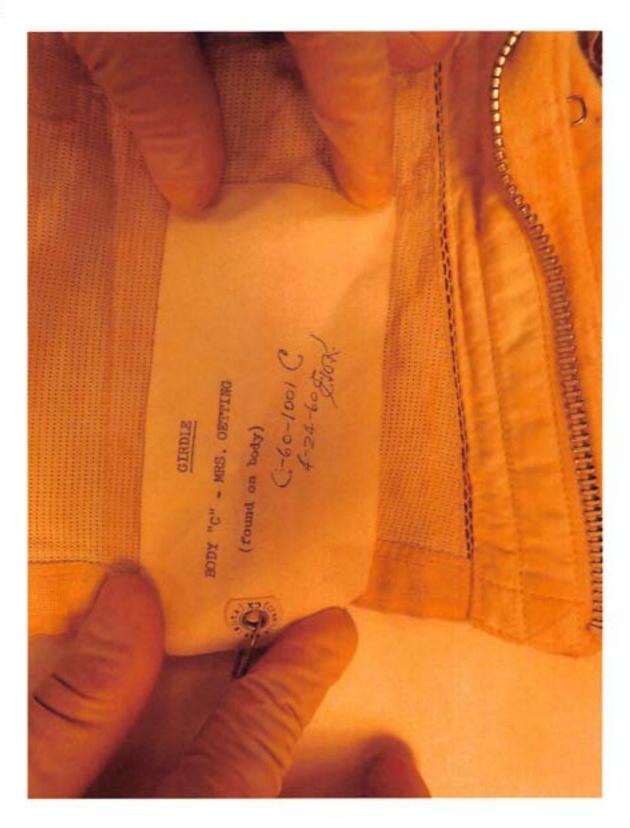

C (Ex 114 - trial)

Filename

P6151351.JPG

Exhibit 118.0

Category Oetting, Lillian (Victim C)

Packaging Clothing

White girldle Description Identifier

C (Ex 118)

Filename

P6232530.JPG

Exhibit 118.0

Category Oetting, Lillian (Victim C)

Packaging Clothing

Description White girldle

Identifier

C (Ex 118)

Filename

P6232531.JPG

Exhibit 118.0 Category Oetting, Lillian (Victim C)

Packaging Clothing

Description White girldle

Identifier C (Ex 118)

Filename

P6232537.JPG

Exhibit 118.1

Category Oetting, Lillian (Victim C)

Packaging Clothing

White girldle Description

Filename

P6151387.JPG

Exhibit 122.0 Category Oetting, Lillian (Victim C)

Green synthetic print scraf (Trial label = headscarf)