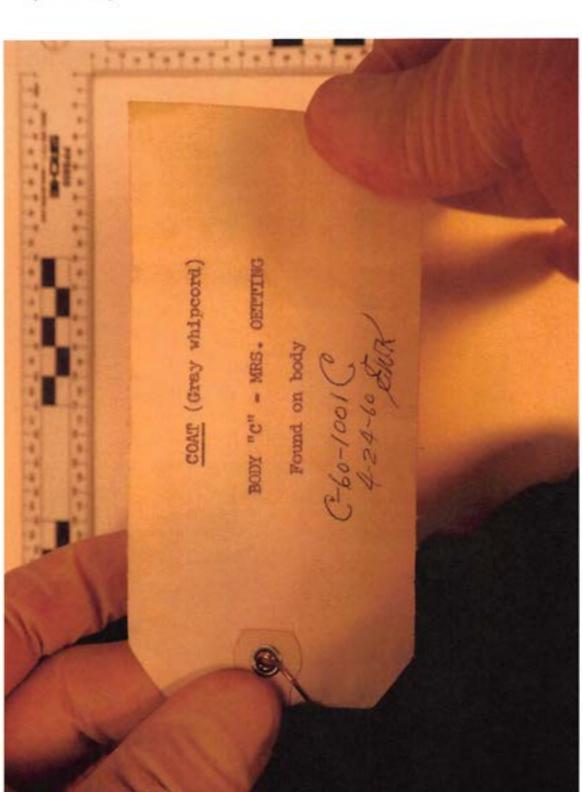

Description Hair and string collected from the cave at the scene (2/20/04).

Identifier

Filename

P6150354.JPG

Exhibit 114.0 Category Oetting, Lillian (Victim C) Description

Dark gray cloth jacket, w/ light gray lining, furlined torso area

C (Ex 114 - trial) Filename P6232578.JPG Identifier

Dark gray cloth jacket, w/ light gray lining, furlined torso area Category Oetting, Lillian (Victim C)

Description Exhibit 114.0

C (Ex 114 - trial)

Identifier