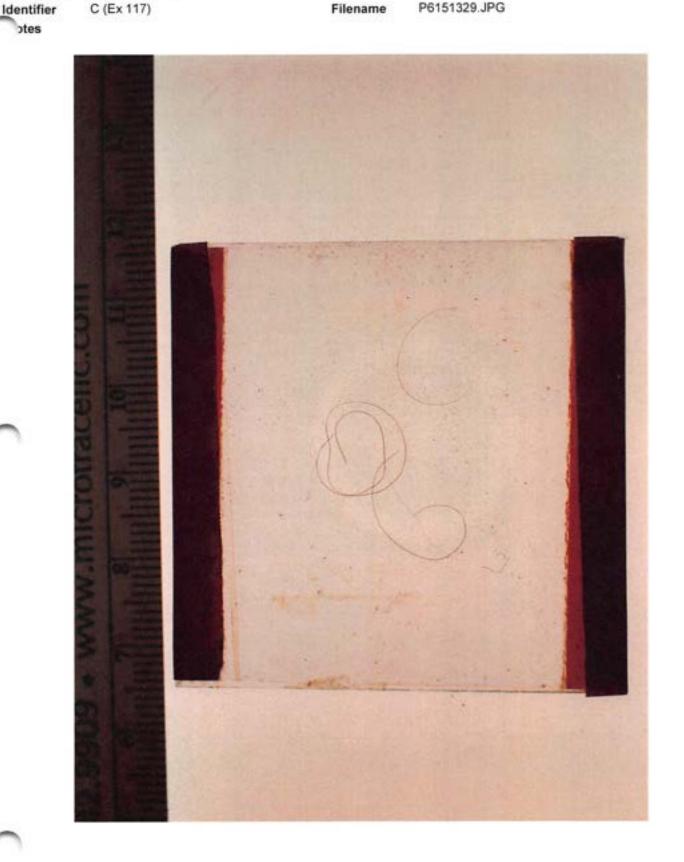

Description

Aqua slip, torn

C (Ex 117)

Filename

P6151329.JPG

Packaging Not Located

Category Oetting, Lillian (Victim C) Exhibit 119.0

White panties, ripped up left leg Description