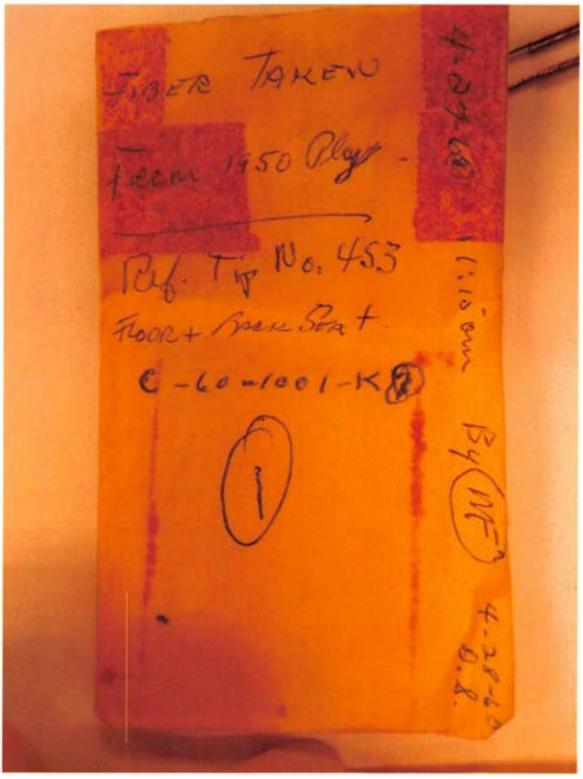

Identifier otes

Category Unknown Exhibit K7.0

Fibers taken from 1950 Ply (1) Description

P6151188.JPG Identifier Filename

Exhibit K7.0 Category Unknown

Description Fibers taken from 1950 Ply (1)

Identifier P6151191.JPG Filename