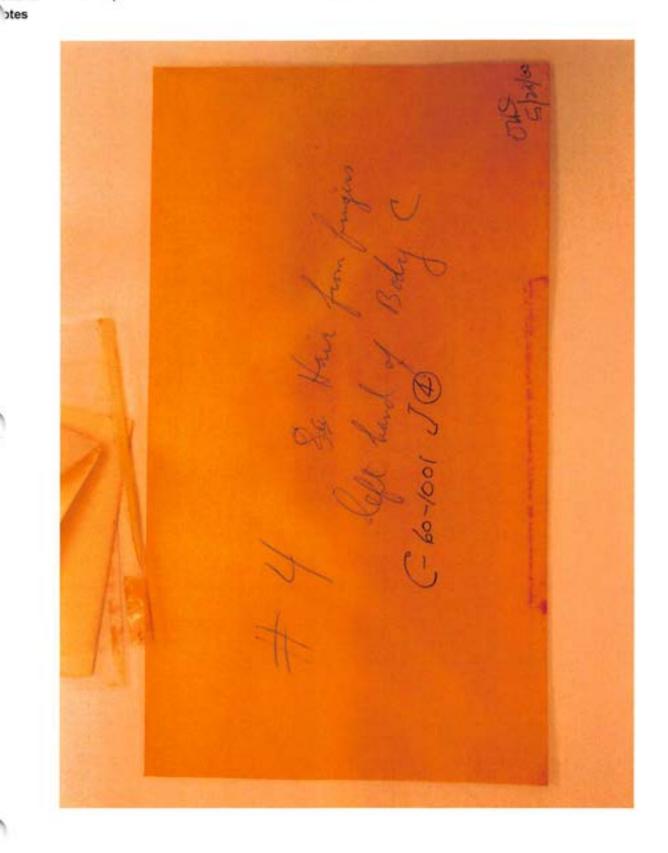

Hair from finger of left hand, C

E-4 (Ex 4) P6150443.JPG Filename

ntes

Description

Packaging Envelope

Exhibit 4.0 Category Oetting, Lillian (Victim C)

Description Hair from finger of left hand, C

Identifier E-4 (Ex 4) Filename P6150446.JPG

otes

Exhibit 4.0 Car

Category Oetting, Lillian (Victim C)

Packaging Envelope

Description Hair from finger of left hand, C

Identifier

E-4 (Ex 4)

Filename

P6231443.JPG

Exhibit 4.1 Category Oetting, Lillian (Victim C)

Packaging Paper Fold

Description Hair from finger of left hand, C

Identifier Q1

Q1 Paper fold

Filename

P6150448.JPG