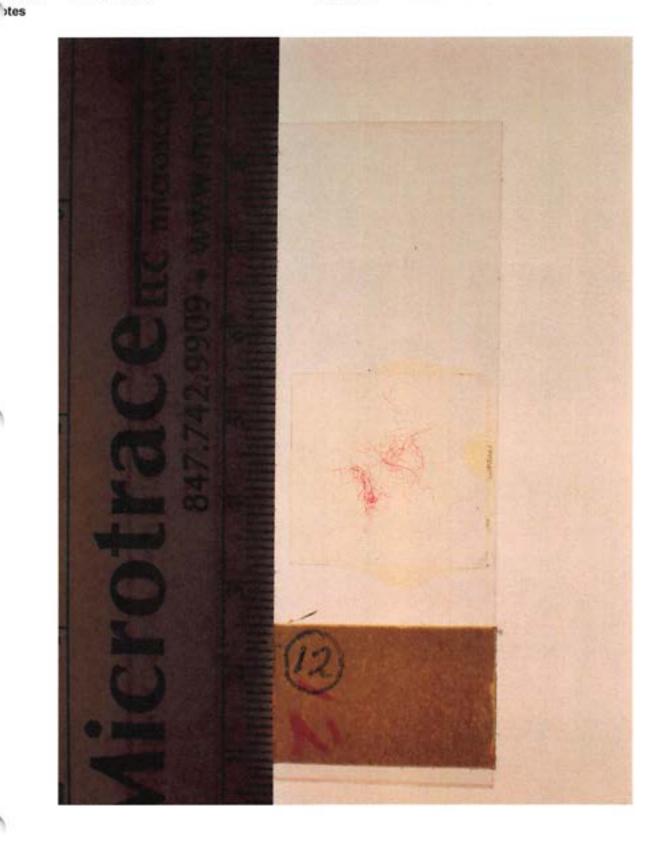

Filename

P6150529.JPG

Category Starved Rock, Scene

Packaging Envelope

Description Identifier

otes

Red fuzz

E-12 (Ex 12)

Filename

P6150358.JPG

Category Starved Rock, Scene

Packaging Slides - Taped

Description Red fuzz

Identifier

E-12 (Ex 12)

Filename