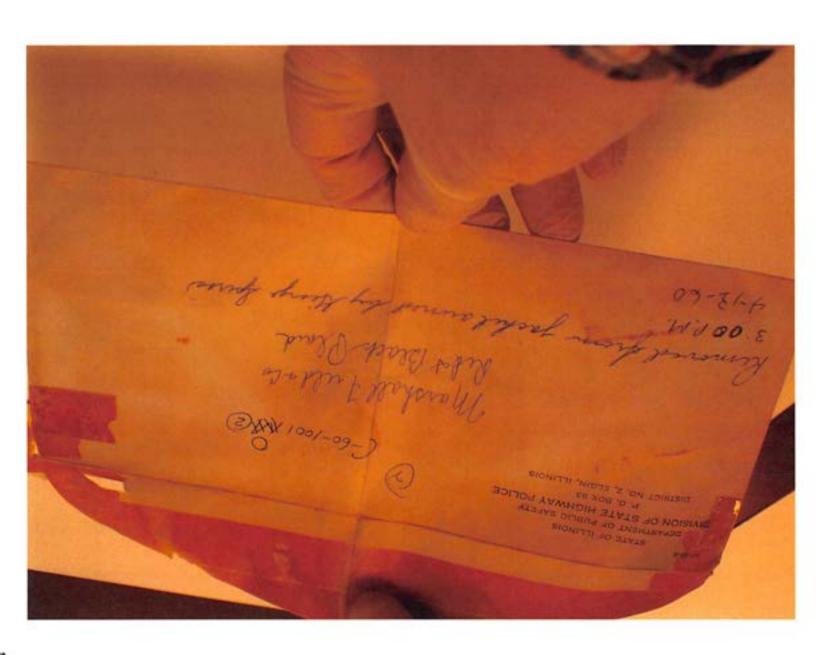

Packaging Envelope

Identifier Filename P6231732.JPG

Exhibit 02.0

Category Spiros, George

Marshall Field & Co - Red & Black Plaid - Removed from jacket owned by George Spiros. Description

Identifier

Filename P

P6231733.JPG

Exhibit 02.0 Category Spiros, George Packaging Envelope

Description Marshall Field & Co - Red & Black Plaid - Removed from jacket owned by George Spiros.

Identifier Filename P6231734.JPG

Exhibit O2.1 Category Spiros, George Packaging Slides - Taped