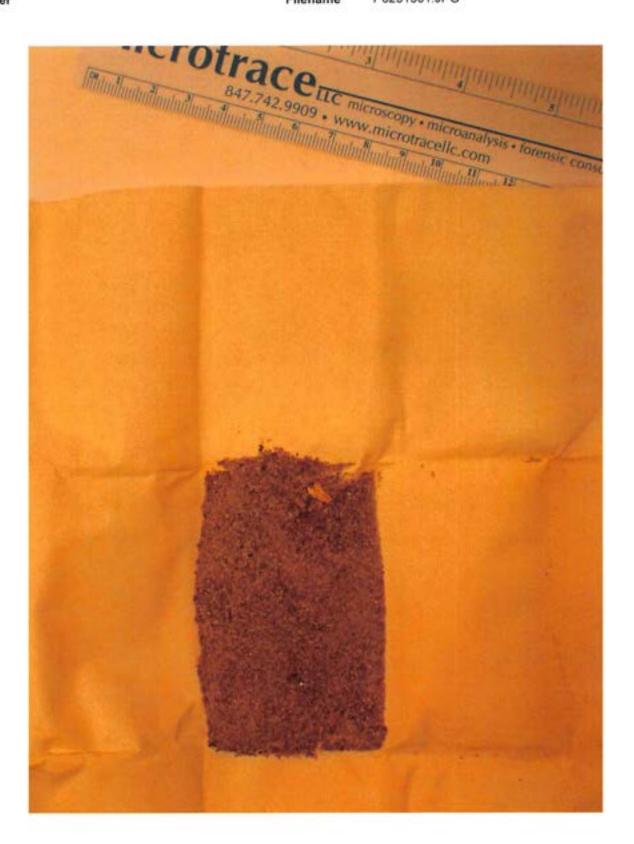

om plastic bag containing left half of binoculars. 4/27/60

Identifier

Filename

P6231535.JPG



Category Starved Rock, Scene

Packaging Paper Fold

Description

(D) Material from plastic bag containing left half of binoculars. 4/27/60

Identifier

Filonomo

Filename P6231561.JPG



Packaging Bag

Exhibit 927.0 Category Packaging

Description Filing Cabinet - Drawer 3 - Bag Misc.

Identifier Filename P6231472.JPG



Packaging Bag

Exhibit 927.0 Category Packaging

Description Filing Cabinet - Drawer 3 - Bag Misc.

Identifier Filename P6231473.JPG



Exhibit 927.3 Category Unknown Packaging Paper Fold

Description Soil (From Box D)

Identifier Filename P6231477.JPG



Category Unknown Packaging Paper Fold Exhibit 927.3

Description Soil (From Box D)

Filename P6231501.JPG Identifier otes



Category Unknown

Packaging Test Tube

Description Test Tubes

Identifier

Filename

P6231480.JPG



Category Unknown

Packaging Test Tube

Description Test Tubes

Identifier

Filename

P6231482.JPG



Category Unknown

Packaging Test Tube

Description Test Tubes

Identifier

Filename

P6231483.JPG



Exhibit 927.6 Category Unknown

Description WJH 3-16-60 A (on label)

Identifier Filename P6231484.JPG



Exhibit 927.6 Category Unknown

Description WJH 3-16-60 A (on label)

Identifier Filename P6231485.JPG



Exhibit 927.6 Category Unknown

Description WJH 3-16-60 A (on label)

Identifier Filename P6231486.JPG



Category Unknown

Packaging Test Tube

Description WJH 3-16-60 A (on label)

Identifier

Filename

P6231487.JPG



Exhibit 927.6 Category Unknown

Description WJH 3-16-60 A (on