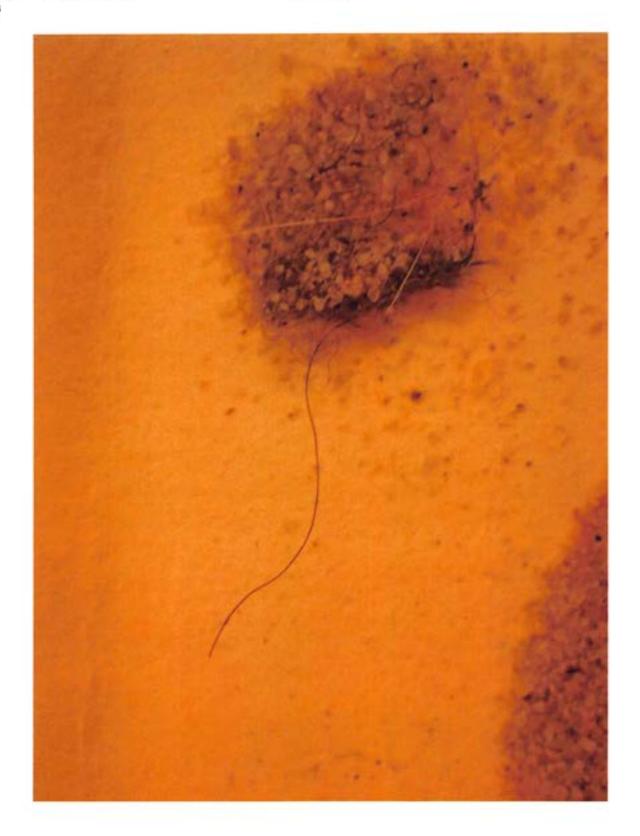

Description Hankerchief with appears to be skin.

Filename P6151030.JPG

Identifier

Category Oetting, Lillian (Victim C) Exhibit 14A.0

red thread from tape Description

Identifier otes

14a

Filename

Packaging Microscope Slide -

Description Hankerchief with appears to be skin.

Identifier

Filename

P6151030.JPG

Exhibit 14A.0

Category Oetting, Lillian (Victim C)

Packaging Microscope Slide -