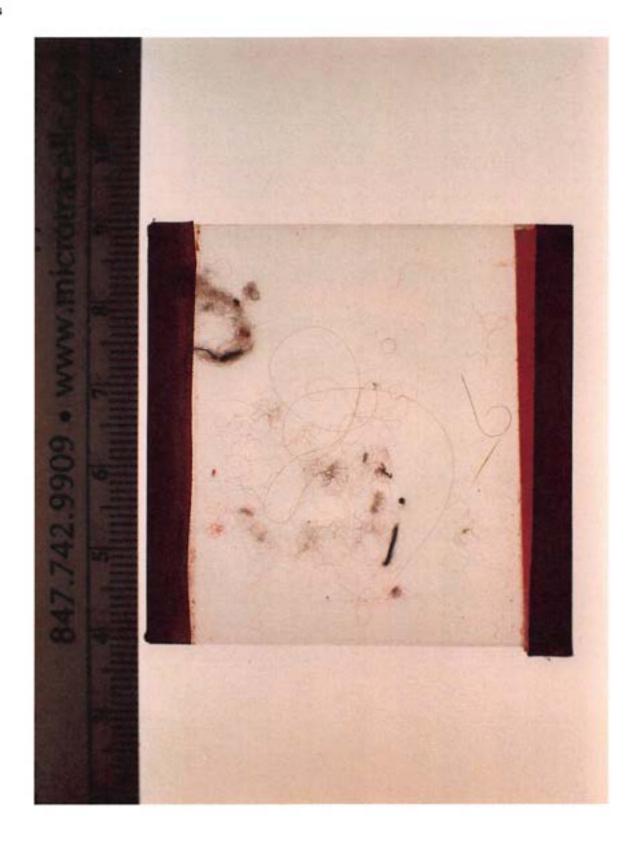

Filename

P6151026.JPG

Description Exhibit 14.0

Category Oetting, Lillian (Victim C)
Hairs, red fibers, adhesive tape

Packaging Envelope

Exhibit 14.0

Category Oetting, Lillian (Victim C)

Packaging Envelope

Description Hairs, red fibers, adhesive tape

Identifier

Filename

P6150507.JPG

Packaging Envelope

Exhibit 14.0 Category Oetting, Lillian (Victim C)

Description Hairs, red fibers, adhesive tape

Filename P6150508.JPG