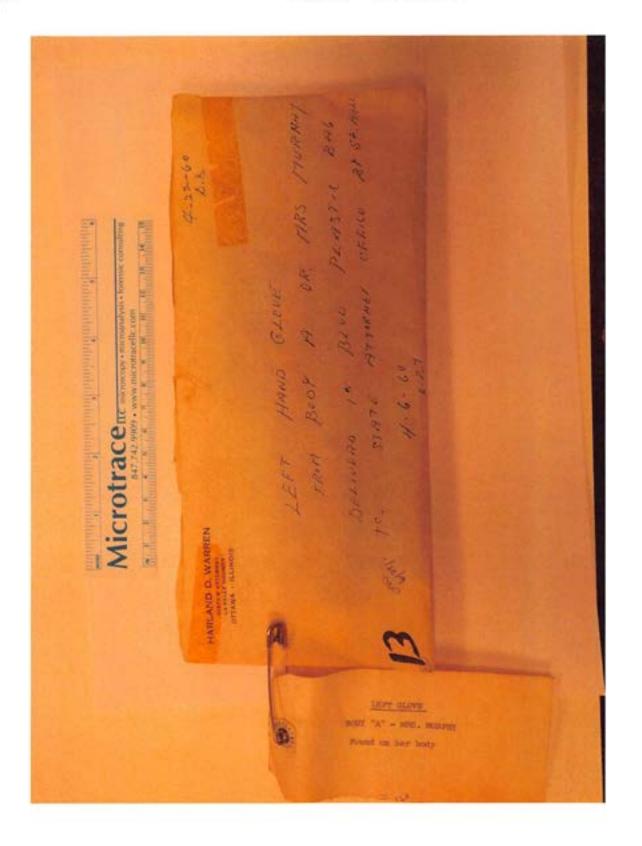

microscopy • microanalysis • forensic consulting www.microtracellc.com

Exhibit 13.0 Category Murphy, Frances (Victim A)

Description Left-hand glove collected from body A.

Filename P6150402.JPG

Identifier

Category Murphy, Frances (Victim A) Exhibit 13.0

Packaging Envelope

Description Left-hand glove collected from body A.

P6150406.JPG Identifier Filename otes

Category Murphy, Frances (Victim A) Exhibit 13.0 Description

Left-hand glove collected from body A.

P6150407.JPG Filename

Identifier otes

Packaging Clothing

Category Murphy, Frances (Victim A) Exhibit 13.1

Left-hand glove collected from body A.

Identifier otes

Description

Filename