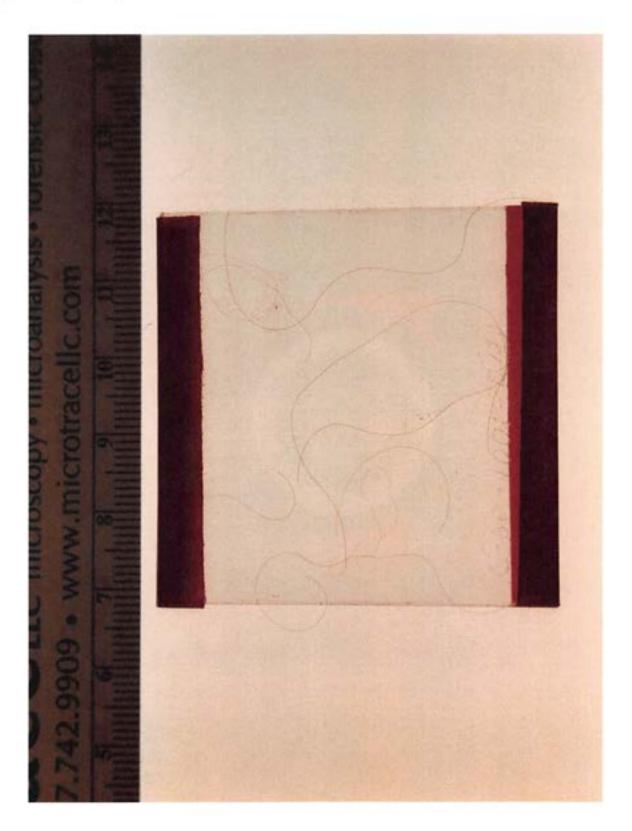

Packaging Slides - Taped

Exhibit 15.1 Category Oetting, Lillian (Victim C)

hair and unidentified substance from Jacket C

Description

E-15 (Ex 15) Identifier

P6150749.JPG Filename

Exhibit 15.4 Category Oetting, Lillian (Victim C)