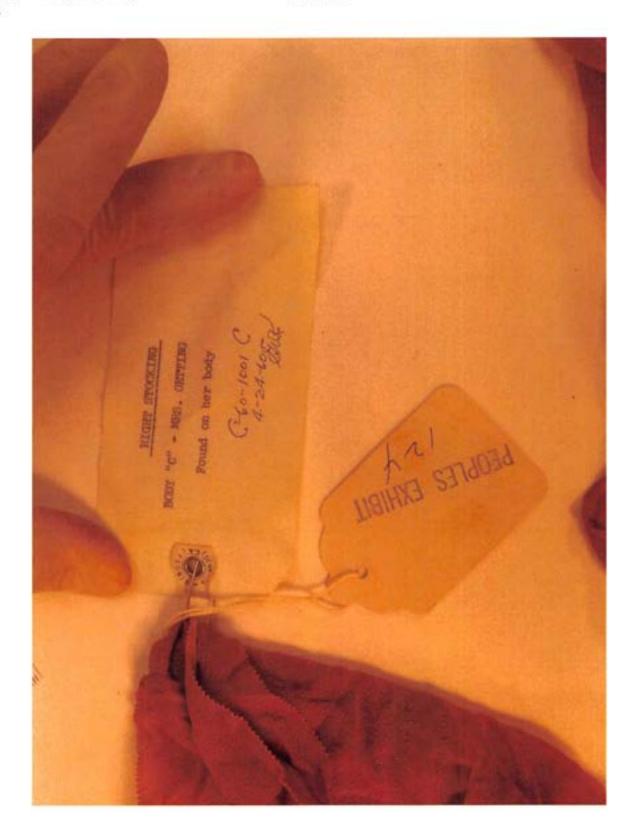

Exhibit 17.0 Category Oetting, Lillian (Victim C)

Description hair from sole of right shoe "c"

Identifier E-17 Filename P6150370.JPG

Packaging Slides - Taped

Exhibit 17.1 Category Oetting, Lillian (Victim C)

Description hair from sole of right shoe "c"

Identifier E-17 Filename P6150373.JPG

Exhibit 17.3

Category Oetting, Lillian (Victim C)

Packaging Photomicrograph

Description

hair from sole of right shoe "c"

Identifier