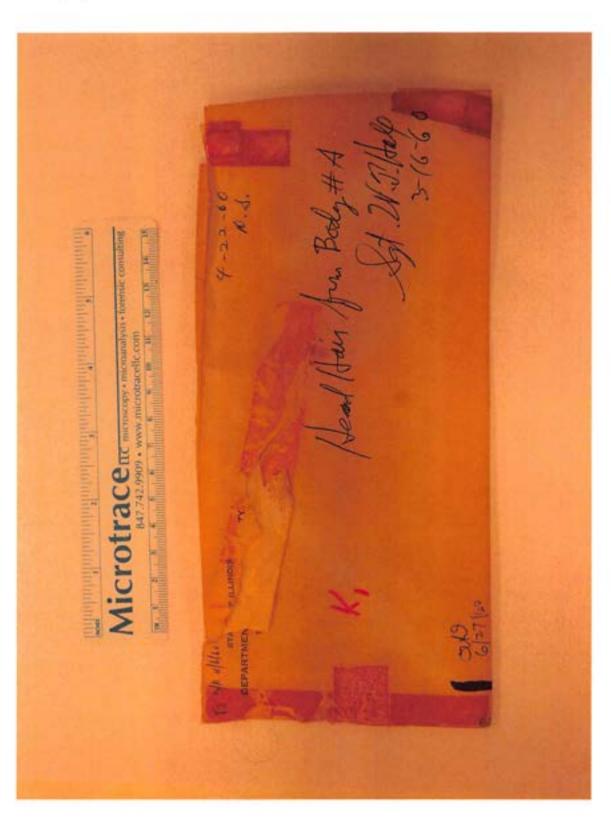

Packaging Envelope

Exhibit 1.0 Category Murphy, Frances (Victim A)

Description Head hair from body A. (2/20/04) K1

Identifier E-1 (Ex 1) Filename P6150549.JPG

otes

Packaging Slides - Taped

Exhibit 1.1 Category Murphy, Frances (Victim A)