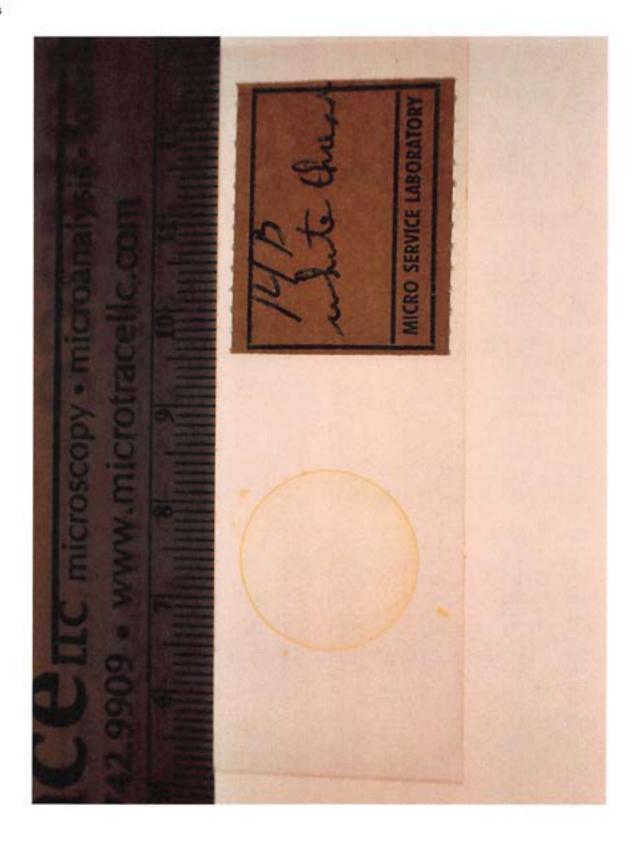

Description white thread from tape

Identifier E-14B

otes

P6151062.JPG Filename

Exhibit 14C.0 Category Oetting, Lillian (Victim C)

Description green thread from tape

Identifier E-14C

otes