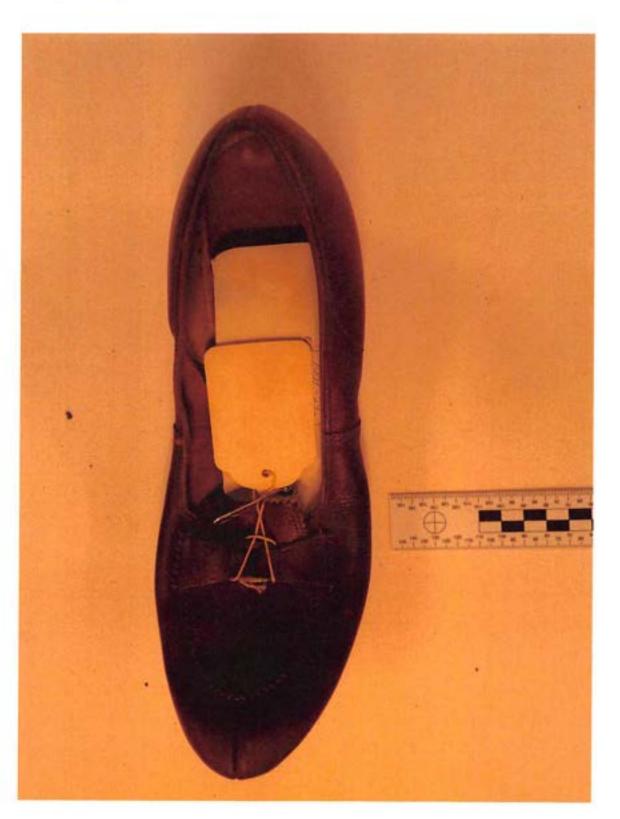

Identifier C (Ex 121) Filename P6151392.JPG

Exhibit 128.0 Category Oetting, Lillian (Victim C) Packaging Clothing

Description Brown rubber oxfords

Identifier C (Ex 126/128) Filename P6232657.JPG

Exhibit 128.0 Category Oetting, Lillian (Victim C) Packaging Clothing

Description Brown rubber oxfords

Identifier C (Ex 126/128) Filename P6232659.JPG

Exhibit 128.0

Category Oetting, Lillian (Victim C)

Packaging Clothing

Description

Brown rubber oxfords

Identifier

C (Ex 126/128)

Filename

P6232662.JPG

Exhibit 128.0 Category Oetting, Lillian (Victim C)

Packaging Clothing

Description Brown rubber oxfords

Identifier C (Ex 126/128)

Filename

P6232669.JPG

Category Oetting, Lillian (Victim C) Exhibit 128.0

Packaging Clothing

Brown rubber oxfords Description

Identifier

otes

C (Ex 126/128)

Filename