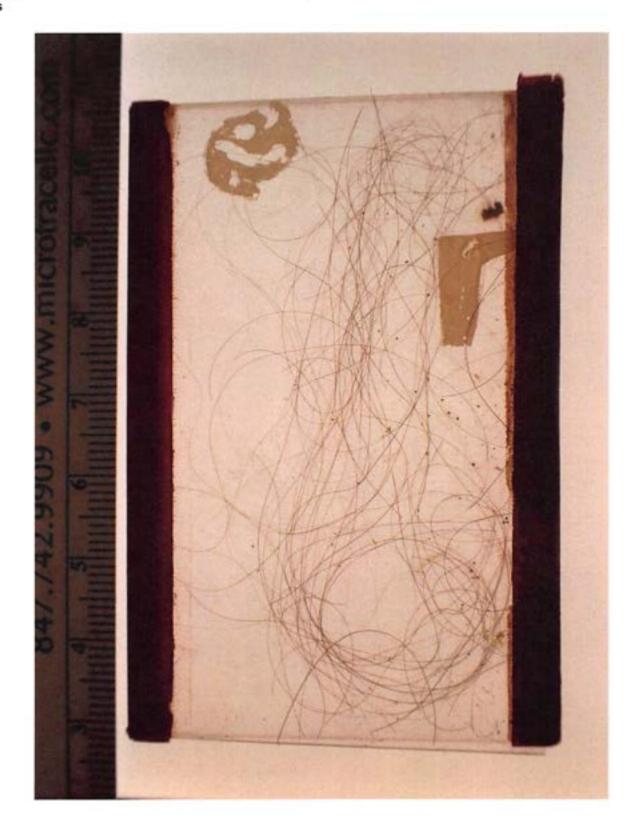

Packaging Microscope Slide -

Description Head hair, C

Identifier

E-3

Filen

Filename P6150959.JPG

Category Oetting, Lillian (Victim C)

Packaging Microscope Slide -

Description

Head hair, C

Identifier

ricad nam,

E-3

Filename

P6151004.JPG

Category Oetting, Lillian (Victim C)

Packaging Microscope Slide -

Head hair, C Description

Identifier otes

E-3

Filename

P6151006.JPG

Category Oetting, Lillian (Victim C)

Packaging Microscope Slide -

Description

Head hair, C

Identifier

E-3

Filename

P6151044.JPG

Category Oetting, Lillian (Victim C)

Packaging Envelope