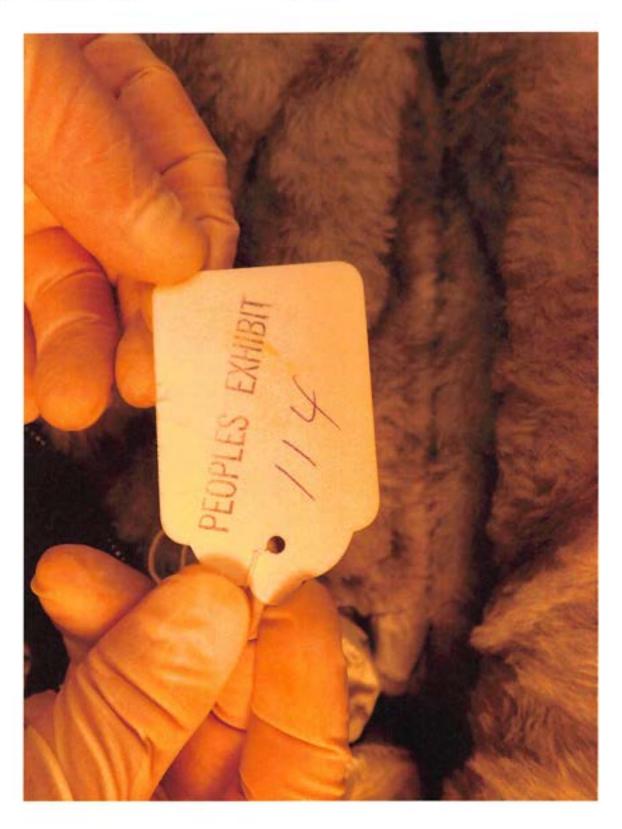

Description Hair and string collected from the cave at the scene (2/20/04).

Identifier

Filename

P6150354.JPG

Exhibit 114.0 Category Oetting, Lillian (Victim C) Description

Dark gray cloth jacket, w/ light gray lining, furlined torso area

C (Ex 114 - trial) Filename P6232578.JPG Identifier

Dark gray cloth jacket, w/ light gray lining, furlined torso area Category Oetting, Lillian (Victim C)

Description Exhibit 114.0

C (Ex 114 - trial)

Identifier