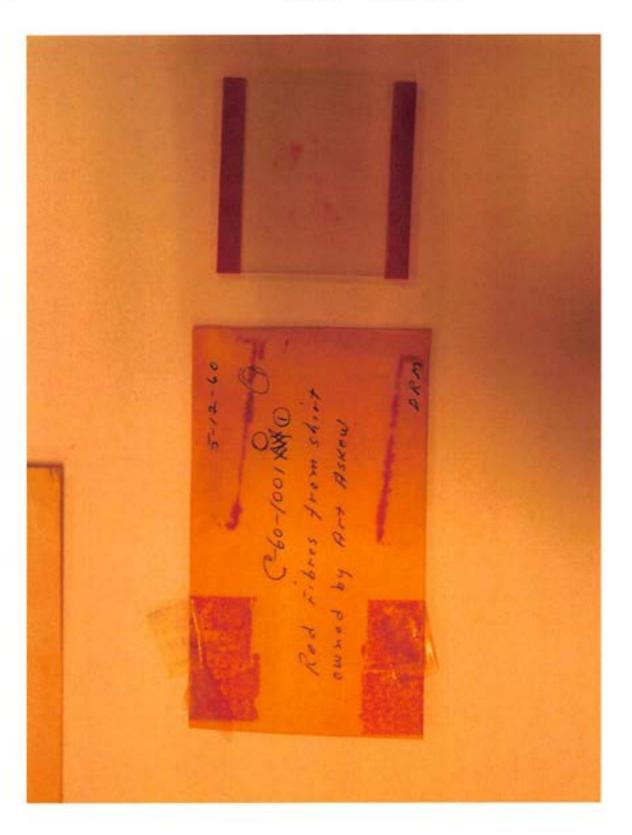

Exhibit O1.0 Category Askew, Arthur Packaging Envelope

Description Red fibers from shirt owned by Art Askew

Identifier Filename P6231722.JPG

Exhibit O1.0 Category Askew, Arthur

Description Red fibers from shirt owned by Art Askew

Identifier Filename P6231723.JPG

Category Askew, Arthur Exhibit 01.0 Description

Red fibers from shirt owned by Art Askew

Filename P6231725.JPG Identifier

Exhibit O1.0 Category Askew, Arthur

Description Red fibers from shirt owned by Art Askew