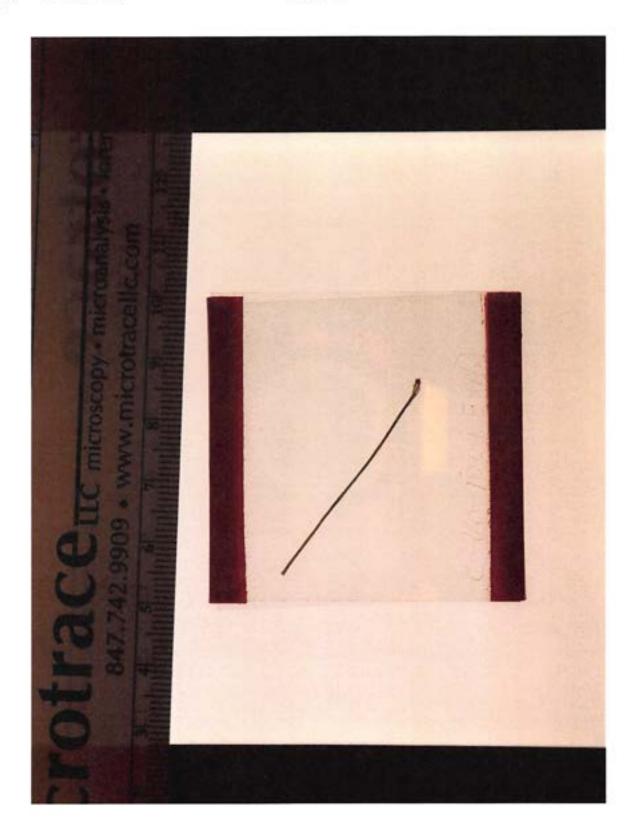

Identifier E-9 (Ex 9) Filename P6232200.JPG

Exhibit 16.0 Category Oetting, Lillian (Victim C)

Packaging Envelope

Description

Unknown strand collected from the stockings of Mrs. Oetting. (2/20/04)

Identifier