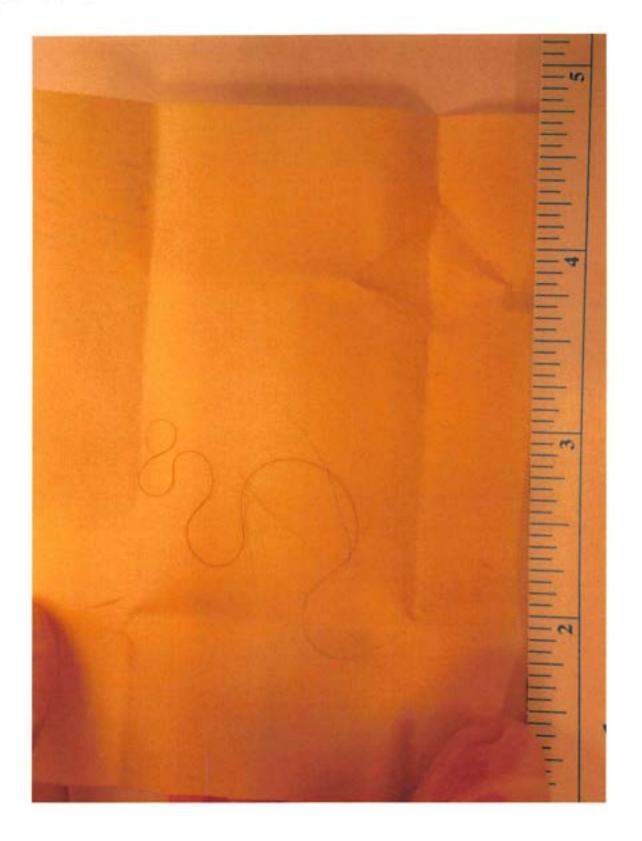

P6231443.JPG

Exhibit 4.1 Category Oetting, Lillian (Victim C)

Packaging Paper Fold

Description Hair from finger of left hand, C

Identifier Q1

Q1 Paper fold

Filename

P6150448.JPG

Exhibit 4.1 Category Oetting, Lillian (Victim C) Packaging Paper Fold

Hair from finger of left hand, C Description

Identifier

otes

Q1 Paper fold P6150449.JPG Filename

Exhibit 4.2 Category Oetting, Lillian (Victim C)