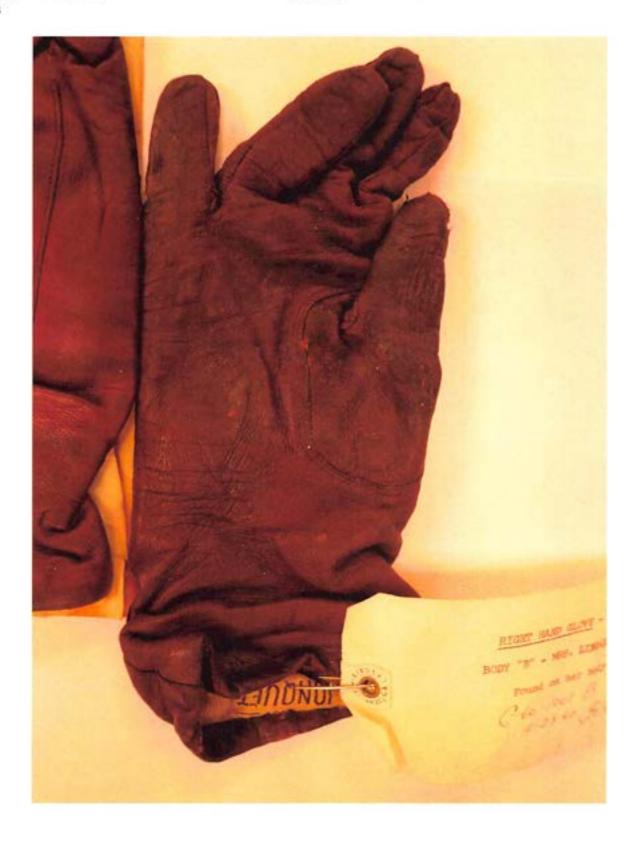

Packaging Envelope

Identifier

B (Ex 39)

Filename

P6150583.JPG

Exhibit 39.0

Category Lindquist, Mildred (Victim B)

Packaging Envelope

Description

Pair of brown leather gloves collected from body B (2/20/04).

Identifier

B (Ex 39)

Filename

P6150585.JPG

Category Lindquist, Mildred (Victim B) Exhibit 39.0 Description

Pair of brown leather gloves collected from body B (2/20/04).

Identifier B (Ex 39) Filename P6150586.JPG

Pair of brown leather gloves collected from body B (2/20/04). Category Lindquist, Mildred (Victim B)

Filename

P6150587.JPG

B (Ex 39) Description

Identifier

Exhibit 39.0

Microtrac

Exhibit 39.0 Category Lindquist, Mildred (Victim B)

Description Pair of brown leather gloves collected from body B (2/20/04).

Identifier B (Ex 39) Filename P6150588.JPG

Exhibit 39.0

Category Lindquist, Mildred (Victim B)

Packaging Envelope

Description Identifier

otes

Pair of brown leather gloves collected from body B (2/20/04).

Filename

P6150592.JPG

Exhibit 39.1 Category Lindquist, Mildred (Victim B)

Description Pair of brown leather gloves collected from body B (2/20/04).