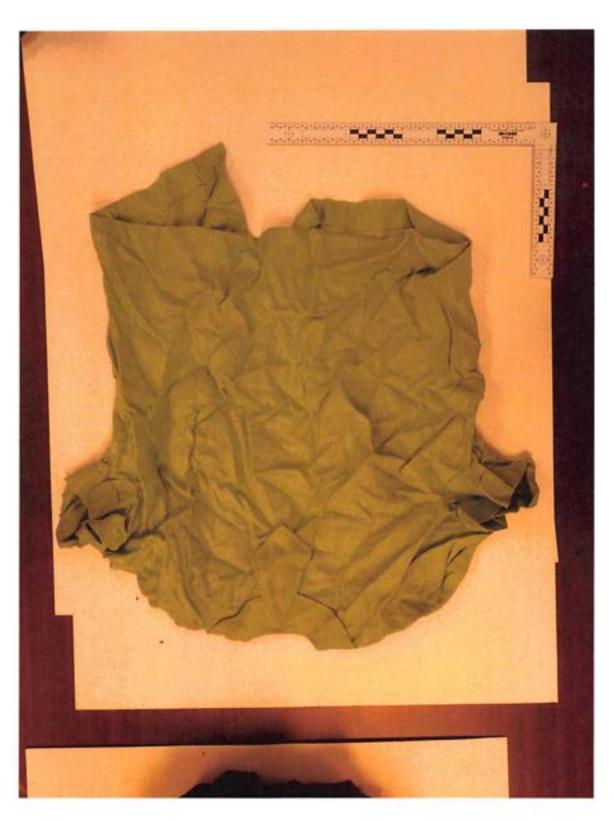

Exhibit 121.0 Category Oetting, Lillian (Victim C) Packaging Clothing

Description Light green, short sleeved shirt

Identifier C (Ex 121) Filename P6232619.JPG

Exhibit 121.0 Category Oetting, Lillian (Victim C)

Description Light green, short sleeved shirt

Identifier C (Ex 121) Filename P6232624.JPG

Packaging Slides - Taped

Exhibit 121.1 Category Oetting, Lillian (Victim C)

Description Light green, short sleeved shirt

Identifier C (Ex 121) Filename P6151392.JPG

Exhibit 128.0 Category Oetting, Lillian (Victim C) Packaging Clothing

Description Brown rubber oxfords

Identifier C (Ex 126/128) Filename P6232657.JPG

Exhibit 128.0 Category Oetting, Lillian (Victim C) Packaging Clothing