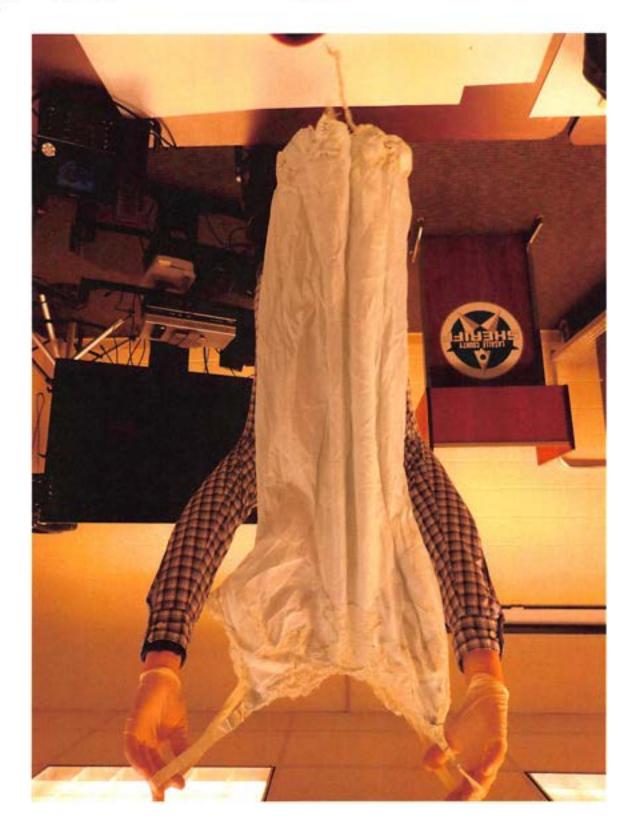

Filename

P6151342.JPG

Category Oetting, Lillian (Victim C)

Packaging Clothing

Description Aqua slip, torn

Identifier C (Ex 117)

Filename

P6232634.JPG

Category Oetting, Lillian (Victim C)

Packaging Clothing

Description Aqua slip, torn

Identifier C

C (Ex 117)

Filename

P6232635.JPG

Category Oetting, Lillian (Victim C)

Packaging Clothing

Description Aqua slip, torn

Identifier

C (Ex 117)

Filename

P6232637.JPG

Category Oetting, Lillian (Victim C)

Packaging Slides - Taped